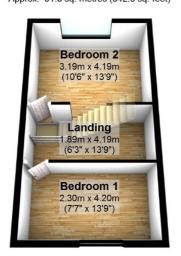

# BEDROOM ONE 4.20m x 2.3m (13'9" x 7'7")

Double glazed window to front, wood flooring, radiator, light.

# BEDROOM TWO 4.19m x 3.19m (13'9" x 10'6")

Double glazed window to rear, wood flooring, radiator, light.

#### **Ground Floor**

Approx. 45.6 sq. metres (490.3 sq. feet)

First Floor
Approx. 31.8 sq. metres (342.3 sq. feet)

Second Floor

Approx. 31.8 sq. metres (341.8 sq. feet)

Total area: approx. 109.1 sq. metres (1174.4 sq. feet)

This plan is for Illustration purposes only and may not be representative of the propertyPlan created by Sandra Davidson Estate Agentswww.sandradavidson.com Plan produced using PlanUp.