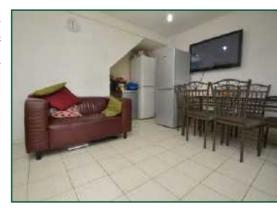

# LOUNGE/DINER 4.19m x 3m (13'9" x 9'10")

Tiled flooring, radiator, light, opening to:-

# KITCHEN AREA 2.5m x 2.5m (8'2" x 8'2")

Fitted wall and base units, work surface, four ring gas hob with extractor hood over, space and services for washing machine, one bowl sink with drainer unit, double glazed window to rear, tiled flooring.