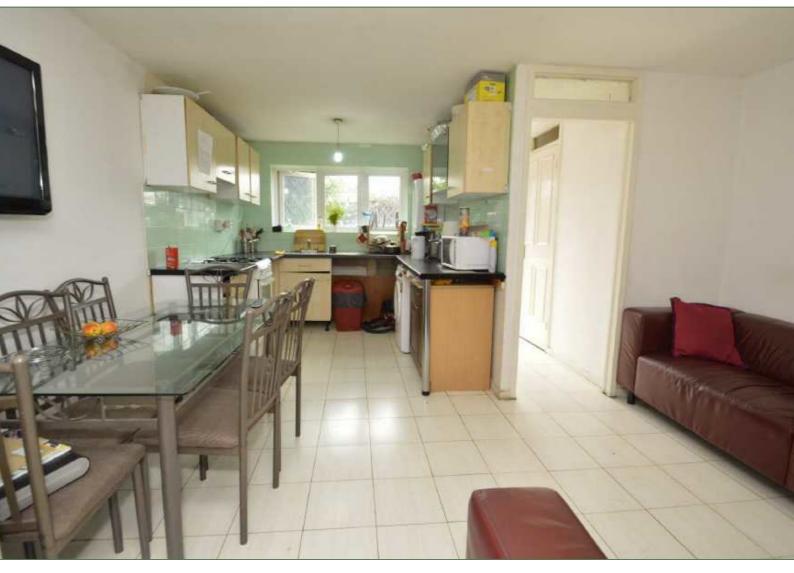

# LOUNGE/DINER 4.19m x 3m (13'9" x 9'10")

Tiled flooring, radiator, light, opening to:-

# KITCHEN AREA 2.5m x 2.5m (8'2" x 8'2")

Fitted wall and base units, work surface, four ring gas hob with extractor hood over, space and services for washing machine, one bowl sink with drainer unit, double glazed window to rear, tiled flooring.

#### **REAR LOBBY**

Tiled floor, door to rear garden, door to:-