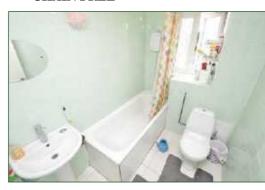

# **GROUND FLOOR SHOWER ROOM**

Enclosed walk in shower cubicle, low level wc, hand wash basin, tiled walls and flooring, light

# BATHROOM 2.44m x 1.57m (8'0" x 5'2")

Bathtub, low level wc, pedestal hand wash basin, double glazed window to rear, tiled walls and flooring, light