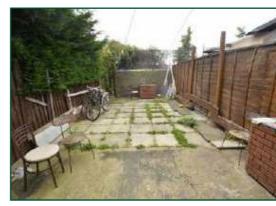

# **EXTERIOR 9m (29'6'')**

The paved rear garden measures approximately 30'

www.sandradavidson.com