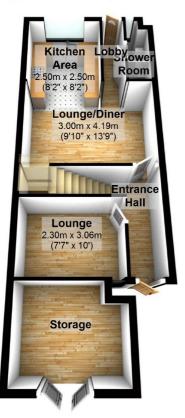

# **ENTRANCE**

Via partly glazed door into entrance hall with tiled flooring, stairs to first floor, light, doors to:-

# LOUNGE 3.06m x 2.30m (10'0" x 7'7")

Double glazed window to front, light, radiator, tiled flooring

# LOUNGE/DINER 4.19m x 3m (13'9" x 9'10")

Tiled flooring, radiator, light, opening to:-

# KITCHEN AREA 2.5m x 2.5m (8'2" x 8'2")

Fitted wall and base units, work surface, four ring gas hob with extractor hood over, space and services for washing machine, one bowl sink with drainer unit, double glazed window to rear, tiled flooring.

#### **REAR LOBBY**

Tiled floor, door to rear garden, door to:-

# **GROUND FLOOR SHOWER ROOM**

Enclosed walk in shower cubicle, low level wc, hand wash basin, tiled walls and flooring, light

#### **Ground Floor**

Approx. 45.6 sq. metres (490.3 sq. feet)

First Floor
Approx. 31.8 sq. metres (342.3 sq. feet)

Second Floor

Approx. 31.8 sq. metres (341.8 sq. feet)

Total area: approx. 109.1 sq. metres (1174.4 sq. feet)

This plan is for Illustration purposes only and may not be representative of the propertyPlan created by Sandra Davidson Estate Agentswww.sandradavidson.com Plan produced using PlanUp.