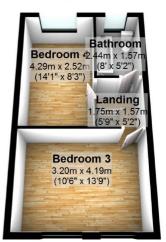

# BEDROOM THREE 4.19m x 3.20m (13'9" x 10'6")

Double glazed window to front, wood flooring, radiator, light.

# BEDROOM FOUR 4.29m x 2.52m (14'1" x 8'3")

Double glazed window to rear, wood flooring, radiator, light.

# BATHROOM 2.44m x 1.57m (8'0" x 5'2")

Bathtub, low level wc, pedestal hand wash basin, double glazed window to rear, tiled walls and flooring, light

#### **Ground Floor**

Approx. 45.6 sq. metres (490.3 sq. feet)

First Floor
Approx. 31.8 sq. metres (342.3 sq. feet)

Second Floor

Approx. 31.8 sq. metres (341.8 sq. feet)

Total area: approx. 109.1 sq. metres (1174.4 sq. feet)

This plan is for Illustration purposes only and may not be representative of the propertyPlan created by Sandra Davidson Estate Agentswww.sandradavidson.com Plan produced using PlanUp.