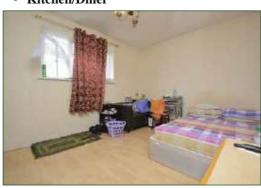

# BEDROOM ONE 4.20m x 2.3m (13'9" x 7'7")

Double glazed window to front, wood flooring, radiator, light.

# BEDROOM TWO 4.19m x 3.19m (13'9" x 10'6")

Double glazed window to rear, wood flooring, radiator, light.

# BEDROOM THREE 4.19m x 3.20m (13'9" x 10'6")

Double glazed window to front, wood flooring, radiator, light.

# BEDROOM FOUR 4.29m x 2.52m (14'1" x 8'3")

Double glazed window to rear, wood flooring, radiator, light.