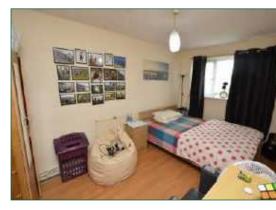

# BEDROOM ONE 4.20m x 2.3m (13'9" x 7'7")

Double glazed window to front, wood flooring, radiator, light.

# BEDROOM TWO 4.19m x 3.19m (13'9" x 10'6")

Double glazed window to rear, wood flooring, radiator, light.

# BEDROOM THREE 4.19m x 3.20m (13'9" x 10'6")

Double glazed window to front, wood flooring, radiator, light.

# BEDROOM FOUR 4.29m x 2.52m (14'1" x 8'3")

Double glazed window to rear, wood flooring, radiator, light.