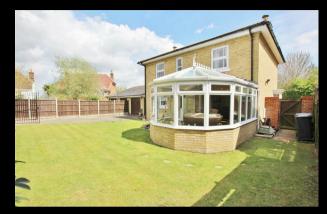

## 2 Taylor Drive, Throop Village, Bournemouth, BH8 0PZ

Upon entry to this gated home lends access to the downstairs accommodation. To the left you have the large lounge/diner with a feature bay window and double aspect making this room a lovely and light room, which then lends access the large conservatory were you have double doors that lead to the sunny and landscaped rear garden.

You have a private and secluded garden that has been landscaped you have the perfect mix of lawn and a small patio, perfect for entertaining family and friends. And leads to the double garage creating ample off road parking.