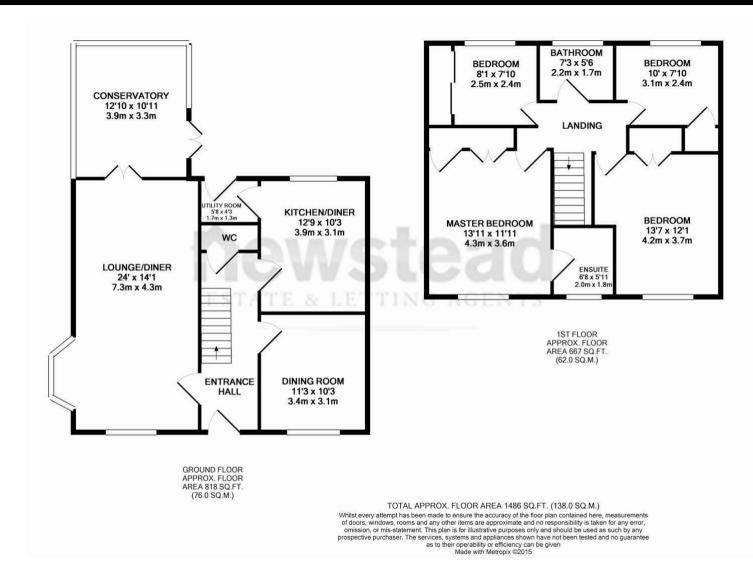

## 2 Taylor Drive, Throop Village, Bournemouth, BH8 0PZ

Upon entry to this gated home lends access to the downstairs accommodation. To the left you have the large lounge/diner with a feature bay window and double aspect making this room a lovely and light room, which then lends access the large conservatory were you have double doors that lead to the sunny and landscaped rear garden.

Moving through the ground floor you have a sizable dining room, to complete the accommodation on the ground level you have a downstairs WC and wash hand basin, separate utility room and a modern fitted kitchen that comes complete with matching wall and base units with integrated oven, dishwasher and fridge freezer. The flooring is laid to ceramic floor tiles.

Onto the first floor of this Georgian home, the accommodation is currently laid out as follows; to the front you have the large master bedroom, which has the added access to a large en-suite shower room that comes complete with a WC, wash hand basin and a freestanding shower, then a further two double bedrooms and the third from being a good sized single bedroom all bedrooms benefit from having built in wardrobes.