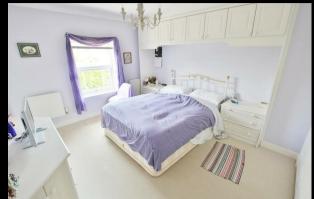

Onto the first floor of this Georgian home, the accommodation is currently laid out as follows; to the front you have the large master bedroom, which has the added access to a large en-suite shower room that comes complete with a WC, wash hand basin and a freestanding shower, then a further two double bedrooms and the third from being a good sized single bedroom all bedrooms benefit from having built in wardrobes.