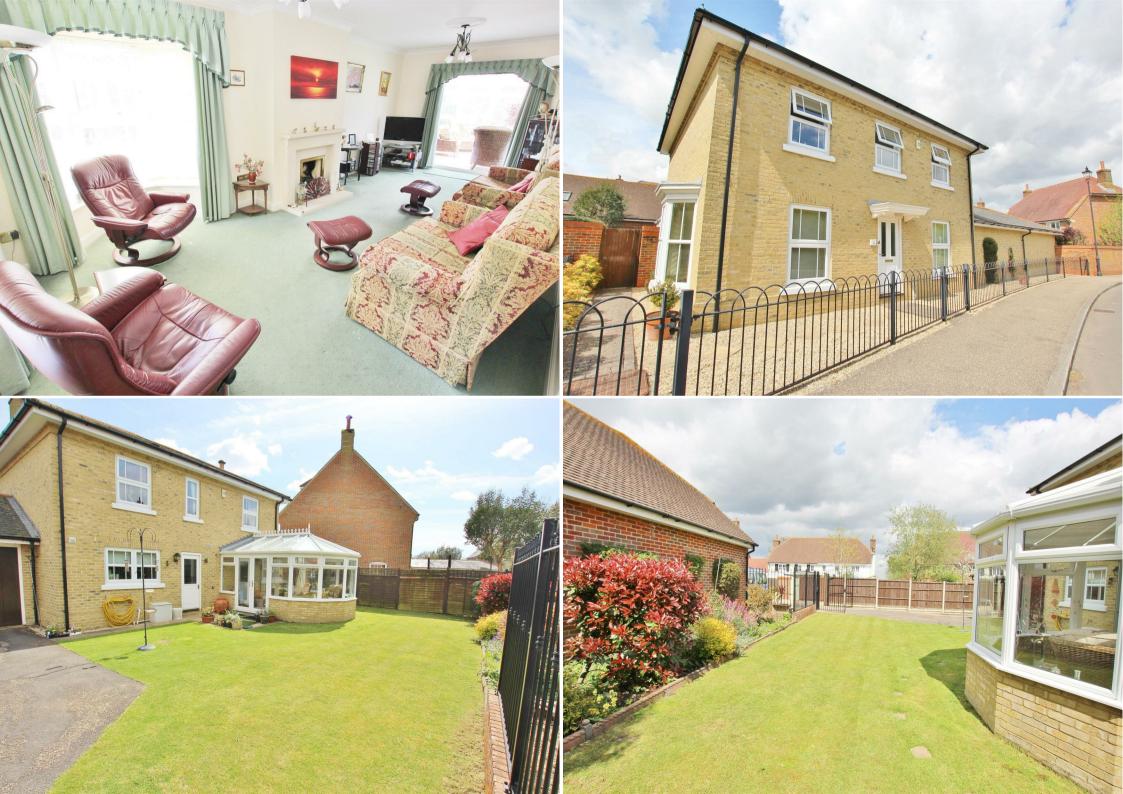

## 2 Taylor Drive, Throop Village, Bournemouth, BH8 0PZ

Upon entry to this gated home lends access to the downstairs accommodation. To the left you have the large lounge/diner with a feature bay window and double aspect making this room a lovely and light room, which then lends access the large conservatory were you have double doors that lead to the sunny and landscaped rear garden.

Moving through the ground floor you have a sizable dining room, to complete the accommodation on the ground level you have a downstairs WC and wash hand basin, separate utility room and a modern fitted kitchen that comes complete with matching wall and base units with integrated oven, dishwasher and fridge freezer. The flooring is laid to ceramic floor tiles.

Onto the first floor of this Georgian home, the accommodation is currently laid out as follows; to the front you have the large master bedroom, which has the added access to a large en-suite shower room that comes complete with a WC, wash hand basin and a freestanding shower, then a further two double bedrooms and the third from being a good sized single bedroom all bedrooms benefit from having built in wardrobes.

You have a private and secluded garden that has been landscaped you have the perfect mix of lawn and a small patio, perfect for entertaining family and friends. And leads to the double garage creating ample off road parking.