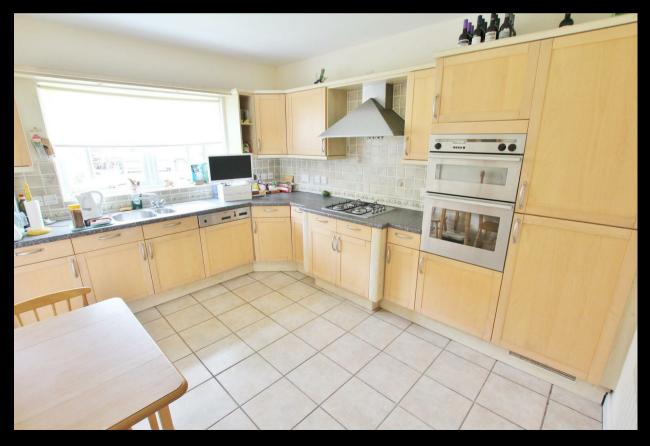

Moving through the ground floor you have a sizable dining room, to complete the accommodation on the ground level you have a downstairs WC and wash hand basin, separate utility room and a modern fitted kitchen that comes complete with matching wall and base units with integrated oven, dishwasher and fridge freezer. The flooring is laid to ceramic floor tiles.