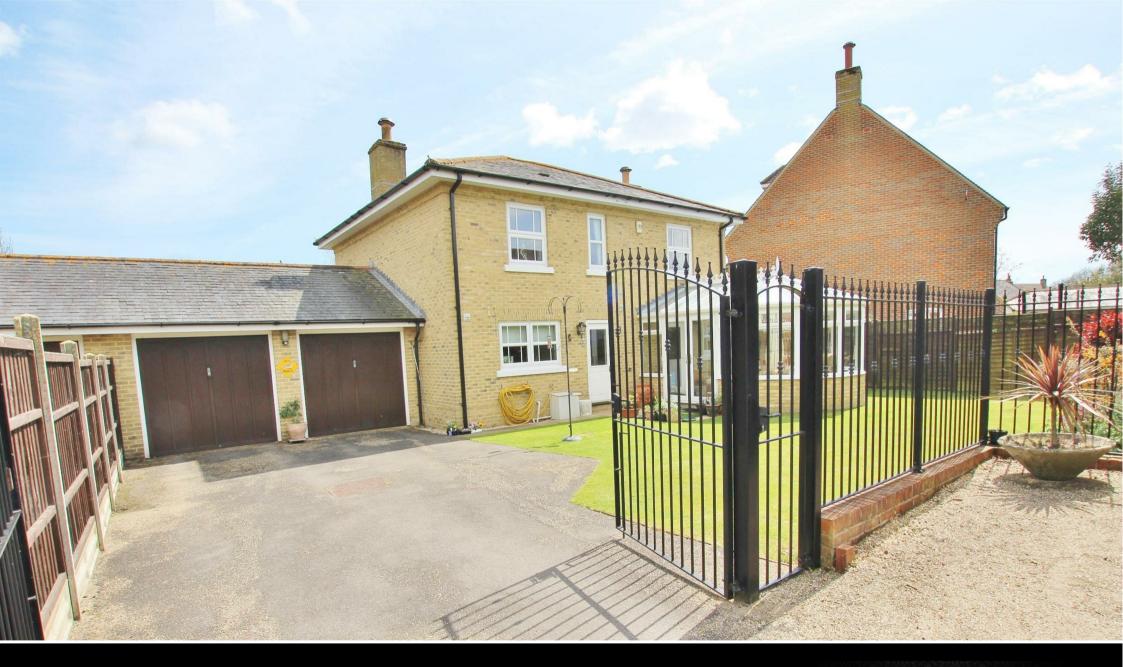

## 2 Taylor Drive

A modernized and executive four bedroom, two reception room, two bathroom detached Georgian style home

## 2 Taylor Drive, Throop Village, Bournemouth, BH8 0PZ

Upon entry to this gated home lends access to the downstairs accommodation. To the left you have the large lounge/diner with a feature bay window and double aspect making this room a lovely and light room, which then lends access the large conservatory were you have double doors that lead to the sunny and landscaped rear garden.

You have a private and secluded garden that has been landscaped you have the perfect mix of lawn and a small patio, perfect for entertaining family and friends. And leads to the double garage creating ample off road parking.