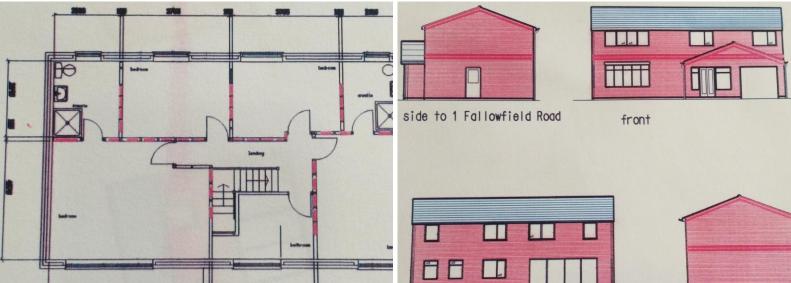

HALL 11' 5" x 10' 2" (3.5m x 3.1m) LOUNGE 18' 0" x 12' 9" (5.5m x 3.9m) DINING ROOM 18' 0" x 9' 6" (5.5m x 2.9m) KITCHEN 11' 5" x 12' 1" (3.5m x 3.7m) UTILITY ROOM 4' 5" x 12' 1" (1.35m x 3.7m) BEDROOM ONE 18' 0" x 13' 5" (5.5m x 4.1m) ENSUITE ONE 7' 8" x 8' 10" (2.34m x 2.695m) BEDROOM TWO 10' 5" x 14' 1" (3.19m x 4.3m) ENSUITE TWO 7' 1" x 8' 2" (2.18m x 2.5m) BEDROOM THREE 12' 5" x 8' 10" (3.785m x 2.695m) BEDROOM FOUR 12' 5" x 8' 10" (3.785m x 2.695m) BEDROOM FOUR 12' 5" x 8' 10" (3.785m x 2.695m) BEDROOM 11' 5" x 7' 2" (3.5m x 2.2m)