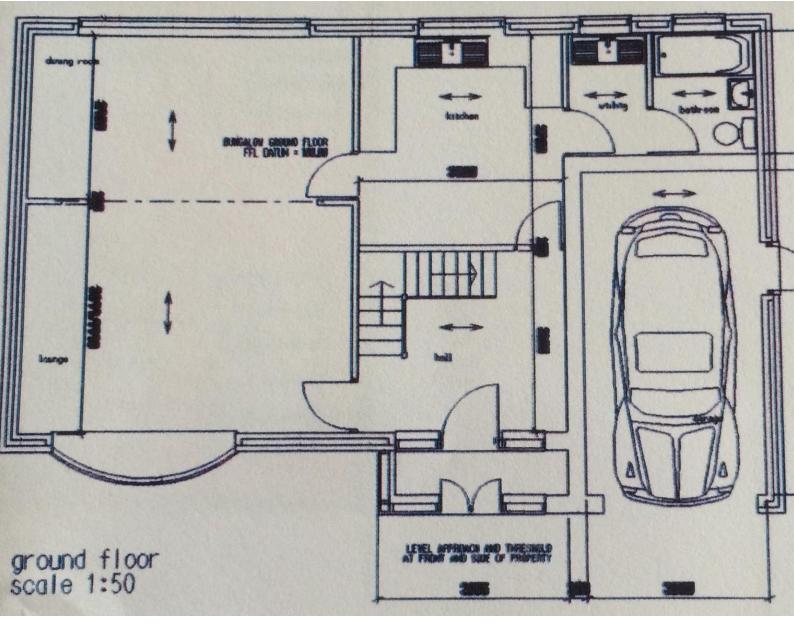

HALL 11' 5" x 10' 2" (3.5m x 3.1m) LOUNGE 18' 0" x 12' 9" (5.5m x 3.9m) DINING ROOM 18' 0" x 9' 6" (5.5m x 2.9m) KITCHEN 11' 5" x 12' 1" (3.5m x 3.7m) UTILITY ROOM 4' 5" x 12' 1" (1.35m x 3.7m) BEDROOM ONE 18' 0" x 13' 5" (5.5m x 4.1m) ENSUITE ONE 7' 8" x 8' 10" (2.34m x 2.695m) BEDROOM TWO 10' 5" x 14' 1" (3.19m x 4.3m) ENSUITE TWO 7' 1" x 8' 2" (2.18m x 2.5m) BEDROOM THREE 12' 5" x 8' 10" (3.785m x 2.695m) BEDROOM FOUR 12' 5" x 8' 10" (3.785m x 2.695m) BEDROOM FOUR 12' 5" x 8' 10" (3.785m x 2.695m) BEDROOM 11' 5" x 7' 2" (3.5m x 2.2m)