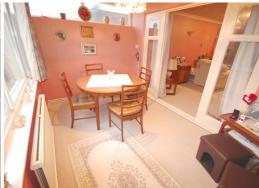

An impressive sized lounge with window to front, two radiators, doors to;

DININGROOM: (13' x 8'3")

Window to rear, obscure window to side, radiator.

KITCHEN: (16'1" max x 11'9")

Window to side, sliding doors to rear, range of wall and base units, rolled edge work surfaces with stainless steel sink inset, electric hob, built in double oven, space for washing machine & dryer.