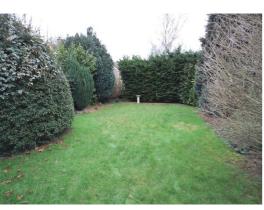

#### **REAR GARDEN:**

A mature rear garden with tree borders, mostly laid to lawn, with patio area and door to garage.

#### FRONT GARDEN:

To the immediate front of the property is a lawned area with various shrubs and hedge boarders. Adjacent is the driveway offering off road paring for 4 cars leading to the garage.