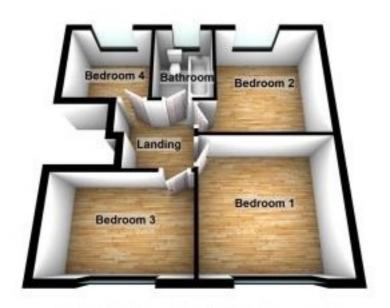

# Ground Floor

First Floor

FOR ILLUSTRATIVE PURPOSES ONLY - NOT TO SCALE

These particulars do not form part of any offer or contract and must not be relied upon as statements or representations of fact. Any areas, measurements or distances are approximate. The text, photographs and plans are for guidance only and are not necessarily comprehensive. It should not be assumed that the property has all the necessary planning, building regulation or other consents and we have not tested services, equipment or facilities. Purchasers must satisfy themselves by inspection or otherwise.

## FIRST FLOOR:-

#### LANDING:

Window to side, loft access via hatch, doors to all bedrooms and family bathroom.

BEDROOM ONE: (11'10" x 10'11")

TORQUAY ROAD | SPRINGFIELD | CM1 6NF

Tel: 01245 269 777

E-mail: phil@hamiltonpiers.co.uk

Window to front, radiator.

BEDROOMTWO:(10'5" x 9'7") Window to rear, radiator.

BEDROOMTHREE: (11'4" x 7'7") Window to front, radiator.

BEDROOMFOUR: (8'2" x 7'5")

Window to rear, storge cupboard, radiator.

#### FAMILYBATHROOM:

Obscure window to rear, panel bath with shower over, low-level W/C, wall mounted hand wash basin, radiator, tiled walls.