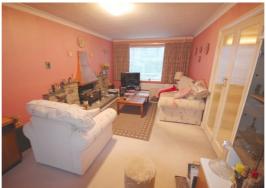

#### CLOAK ROOM:

Obscure circular feature window to front, obscure window to side, low level W/C, fully tiled shower cubicle, wall mounted hand wash basin, radiator, tiled walls.

LOUNGE: (21'11" x 10'11")

An impressive sized lounge with window to front, two radiators, doors to;

DININGROOM: (13' x 8'3")

Window to rear, obscure window to side, radiator.

KITCHEN: (16'1" max x 11'9")

Window to side, sliding doors to rear, range of wall and base units, rolled edge work surfaces with stainless steel sink inset, electric hob, built in double oven, space for washing machine & dryer.