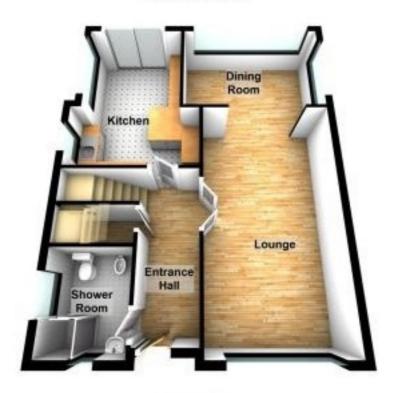

# Ground Floor

First Floor

FOR ILLUSTRATIVE PURPOSES ONLY - NOT TO SCALE

These particulars do not form part of any offer or contract and must not be relied upon as statements or representations of fact. Any areas, measurements or distances are approximate. The text, photographs and plans are for guidance only and are not necessarily comprehensive. It should not be assumed that the property has all the necessary planning, building regulation or other consents and we have not tested services, equipment or facilities. Purchasers must satisfy themselves by inspection or otherwise.

#### **ENTRANCE HALL:**

Entrance door to front, obscure window to front, radiator, stairs to first floor, doors to;

#### CLOAK ROOM:

Obscure circular feature window to front, obscure window to side, low level W/C, fully tiled shower cubicle, wall mounted hand wash basin, radiator, tiled walls.

LOUNGE: (21'11" x 10'11")

An impressive sized lounge with window to front, two radiators, doors to;

DININGROOM: (13' x 8'3")

Window to rear, obscure window to side, radiator.

KITCHEN: (16'1" max x 11'9")

Window to side, sliding doors to rear, range of wall and base units, rolled edge work surfaces with stainless steel sink inset, electric hob, built in double oven, space for washing machine & dryer.