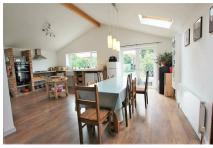

Upon entry to this this character home you are greeted with a large open reception hall which provides access to a unity room, W/C, reception room/bedroom, and the stunning open plan kitchen/dinner. The hub of the ground floor is a large kitchen/dining room which measures over 29ft in length. The modern kitchen offers extensive storage with wall and base mounted units, extensive work top and room for numerous appliances. The kitchen benefits from Velux windows and double doors leading to the rear garden.