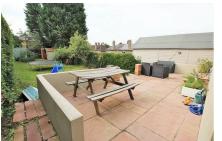

Onto the first floor, the hallway leads to the fully fitted modern family bathroom with roll top bath and built in shower over, two double bedrooms and the third being a good sized single bedroom.

To the rear the property it has been fully landscaped and is the perfect space for entertaining family and friends with a patio seating area off of the kitchen/dinner and then a large area laid to lawn that is lined with timber fences and mature shrubs, creating a private and enclosed garden that has a southerly aspect and room for two large sheds for storage. to the front you have parking for numerous vehicles.