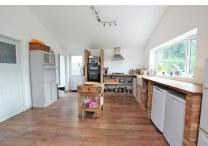

Upon entry to this this character home you are greeted with a large open reception hall which provides access to a unity room, W/C, reception room/bedroom, and the stunning open plan kitchen/dinner. The hub of the ground floor is a large kitchen/dining room which measures over 29ft in length. The modern kitchen offers extensive storage with wall and base mounted units, extensive work top and room for numerous appliances. The kitchen benefits from Velux windows and double doors leading to the rear garden.