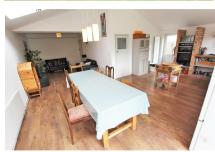

Upon entry to this this character home you are greeted with a large open reception hall which provides access to a unity room, W/C, reception room/bedroom, and the stunning open plan kitchen/dinner. The hub of the ground floor is a large kitchen/dining room which measures over 29ft in length. The modern kitchen offers extensive storage with wall and base mounted units, extensive work top and room for numerous appliances. The kitchen benefits from Velux windows and double doors leading to the rear garden.