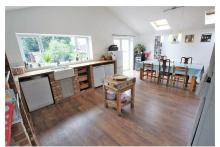

Upon entry to this this character home you are greeted with a large open reception hall which provides access to a unity room, W/C, reception room/bedroom, and the stunning open plan kitchen/dinner. The hub of the ground floor is a large kitchen/dining room which measures over 29ft in length. The modern kitchen offers extensive storage with wall and base mounted units, extensive work top and room for numerous appliances. The kitchen benefits from Velux windows and double doors leading to the rear garden.