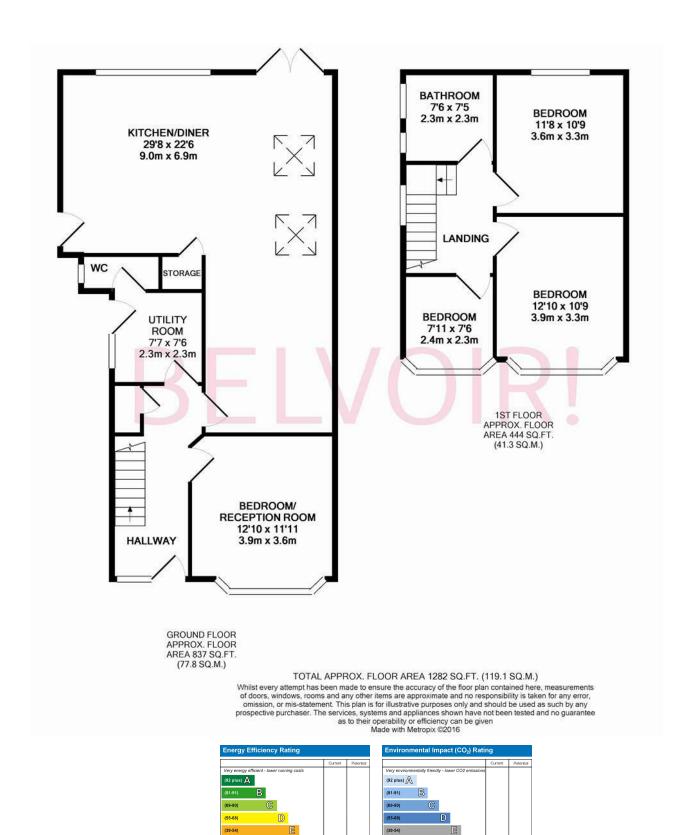

Upon entry to this this character home you are greeted with a large open reception hall which provides access to a unity room, W/C, reception room/bedroom, and the stunning open plan kitchen/dinner. The hub of the ground floor is a large kitchen/dining room which measures over 29ft in length. The modern kitchen offers extensive storage with wall and base mounted units, extensive work top and room for numerous appliances. The kitchen benefits from Velux windows and double doors leading to the rear garden.

Onto the first floor, the hallway leads to the fully fitted modern family bathroom with roll top bath and built in shower over, two double bedrooms and the third being a good sized single bedroom.

To the rear the property it has been fully landscaped and is the perfect space for entertaining family and friends with a patio seating area off of the kitchen/dinner and then a large area laid to lawn that is lined with timber fences and mature shrubs, creating a private and enclosed garden that has a southerly aspect and room for two large sheds for storage. to the front you have parking for numerous vehicles.