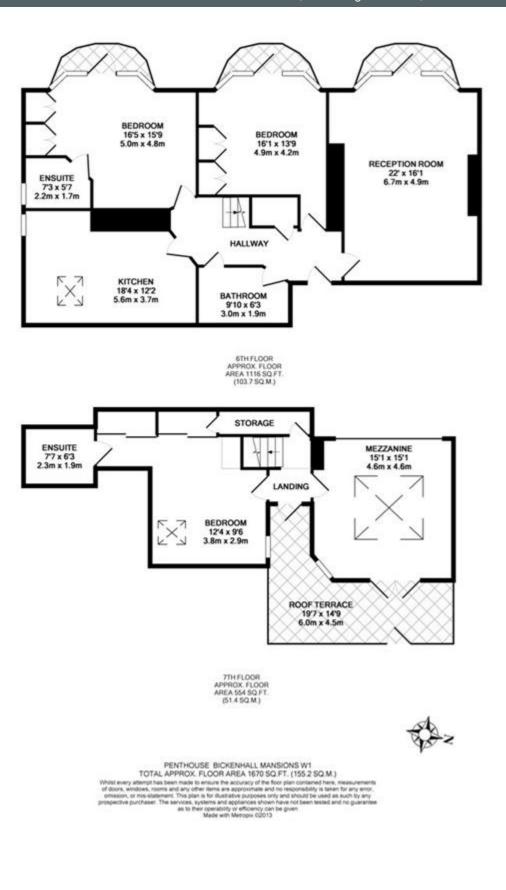

#### Price £2,595,000

An extremely rare opportunity to purchase this wonderful newly refurbished Penthouse apartment. A four bedroom, four bathroom penthouse duplex apartment situated on the 6th and 7th floor of this extremely popular Edwardian purpose built mansion block in the heart of Marylebone. Bickenhall Mansions is brilliantly located just of Baker Street and moments from Marylebone High Street. Regents Park, Hyde Park and Oxford Street are also within walking distance. Nearby transport links include Baker Street, Marylebone, Paddington Station and Marble Arch.

#### **Details**

Large Reception Room with vaulted ceiling Kitchen Four Bedrooms Four Bathrooms (two en-suite) Three balconies Terrace 24 Hour security

Marble Arch Office, 29-31 Edgware Road, London W2 2JE Tel: 020-7724-3100 Fax: 020-7258-3090

#### **Terms and Conditions**

| Tenure:         | Share of Freehold |
|-----------------|-------------------|
| Ground Rent:    | £100.00           |
| Service Charge: | £6,382.08         |
| Borough:        | Westminster       |
| Price:          | £2,595,000        |