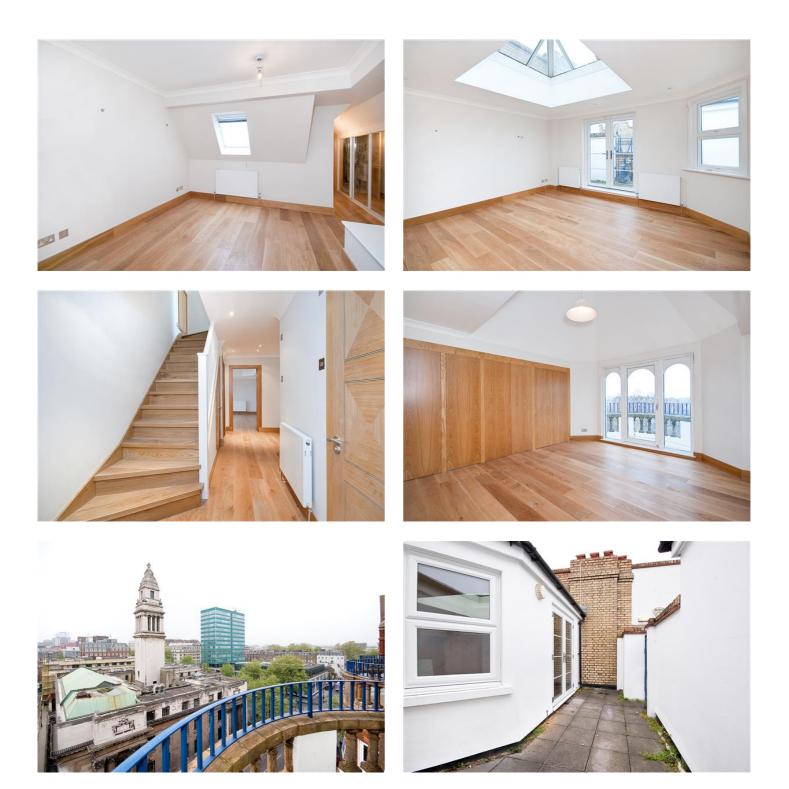

#### Price £2,595,000

An extremely rare opportunity to purchase this wonderful newly refurbished Penthouse apartment. A four bedroom, four bathroom penthouse duplex apartment situated on the 6th and 7th floor of this extremely popular Edwardian purpose built mansion block in the heart of Marylebone. Bickenhall Mansions is brilliantly located just of Baker Street and moments from Marylebone High Street. Regents Park, Hyde Park and Oxford Street are also within walking distance. Nearby transport links include Baker Street, Marylebone, Paddington Station and Marble Arch.

#### **Details**

Large Reception Room with vaulted ceiling Kitchen Four Bedrooms Four Bathrooms (two en-suite) Three balconies Terrace 24 Hour security

Marble Arch Office, 29-31 Edgware Road, London W2 2JE Tel: 020-7724-3100 Fax: 020-7258-3090