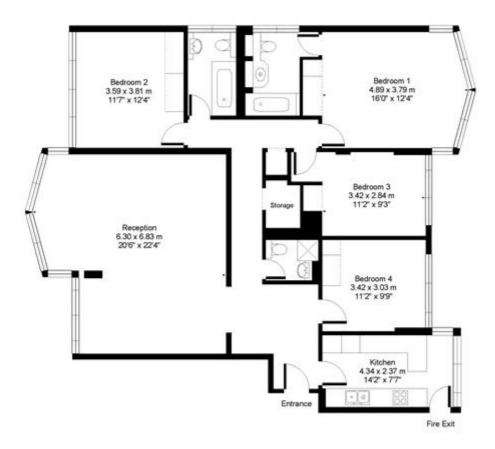

## Castleacre Hyde Park Crescent, W2

Approx. Gross Floor Area = 143 sq.meters • 1549 sq.feet

### SIXTH FLOOR

For illustrative purposes only. Not to scale. Prepared by Swan Photography 01435 863908

Marble Arch Office, 29-31 Edgware Road, London W2 2JE Tel: 020-7724-3100 Fax: 020-7258-3090