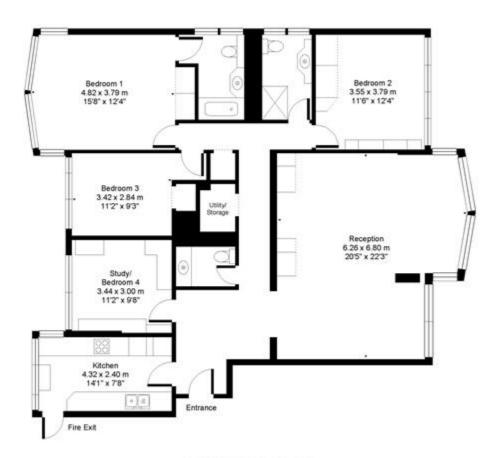

## Raynham Norfolk Crescent, W2

Approx. Gross Floor Area = 143 sq.meters • 1540 sq.feet

#### SECOND FLOOR

For illustrative purposes only. Not to scale. Prepared by swan-photography.co.uk