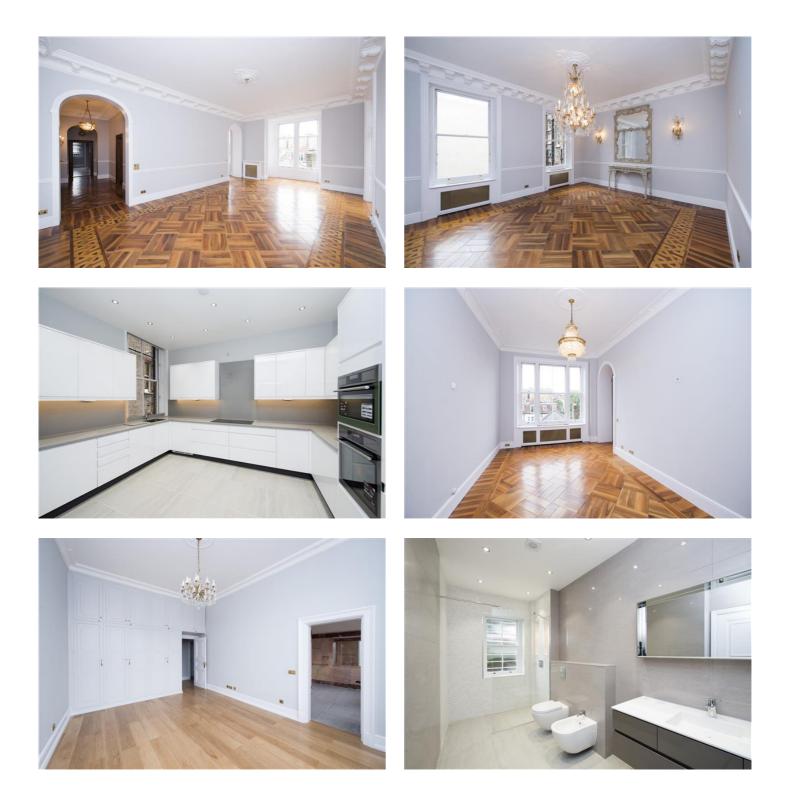

# Price £3,000 per week

UNFURNISHED Spacious and elegant 4 bedroom 2nd floor flat in a well run period mansion block with excellent common parts. 2585 sq ft. The flat has been sympathetically refurbished retaining the lovely period features but adding contemporary bathrooms and a stunning new kitchen. The beautiful parquet floors, high ceilings, cornicing and double doors into the reception rooms make the flat ideal for entertaining. Wood floors throughout. Devere Gardens has undergone a transformation in recent years and is now a particularly quiet and elegant street only moments from Kensington Gardens/Hyde Park and the amenities of Gloucester Road as well as Kensington High Street.

#### Details

3/4 bedrooms 3 bathrooms guest cloakroom 2/3 receptionrooms fitted kitchen/breakfast room lift satellite

Whilst Plaza Estates take due care in preparation of these particulars, the do not and are not intended to constitute the whole or any part of an offer or contract. Plaza Estates are not authorised by the vendor to make any representations or warranties of whatsoever nature. Nor do Plaza Estates, their servants, agents or employees accept responsibility for the accuracy of these particulars upon which any intending purchaser must satisfy himself by inspection or otherwise.