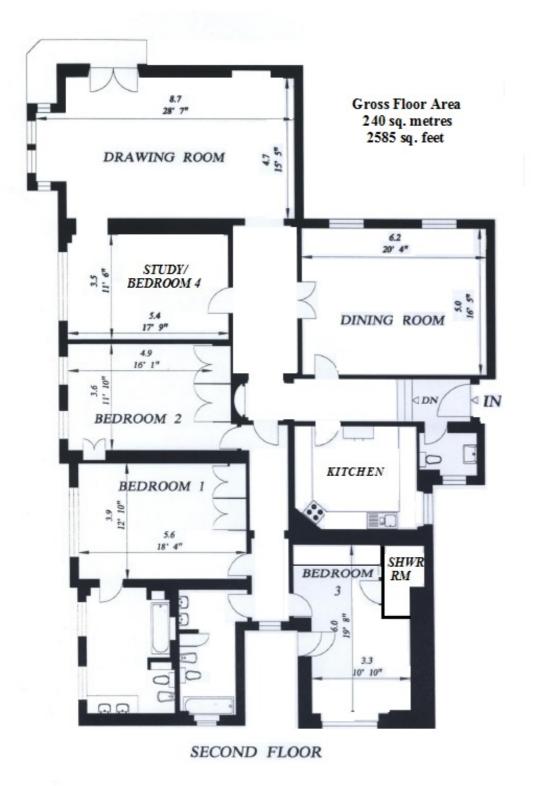

# Price £3,000 per week

UNFURNISHED Spacious and elegant 4 bedroom 2nd floor flat in a well run period mansion block with excellent common parts. 2585 sq ft. The flat has been sympathetically refurbished retaining the lovely period features but adding contemporary bathrooms and a stunning new kitchen. The beautiful parquet floors, high ceilings, cornicing and double doors into the reception rooms make the flat ideal for entertaining. Wood floors throughout. Devere Gardens has undergone a transformation in recent years and is now a particularly quiet and elegant street only moments from Kensington Gardens/Hyde Park and the amenities of Gloucester Road as well as Kensington High Street.

#### Details

3/4 bedrooms 3 bathrooms guest cloakroom 2/3 receptionrooms fitted kitchen/breakfast room lift satellite

Whilst Plaza Estates take due care in preparation of these particulars, the do not and are not intended to constitute the whole or any part of an offer or contract. Plaza Estates are not authorised by the vendor to make any representations or warranties of whatsoever nature. Nor do Plaza Estates, their servants, agents or employees accept responsibility for the accuracy of these particulars upon which any intending purchaser must satisfy himself by inspection or otherwise.