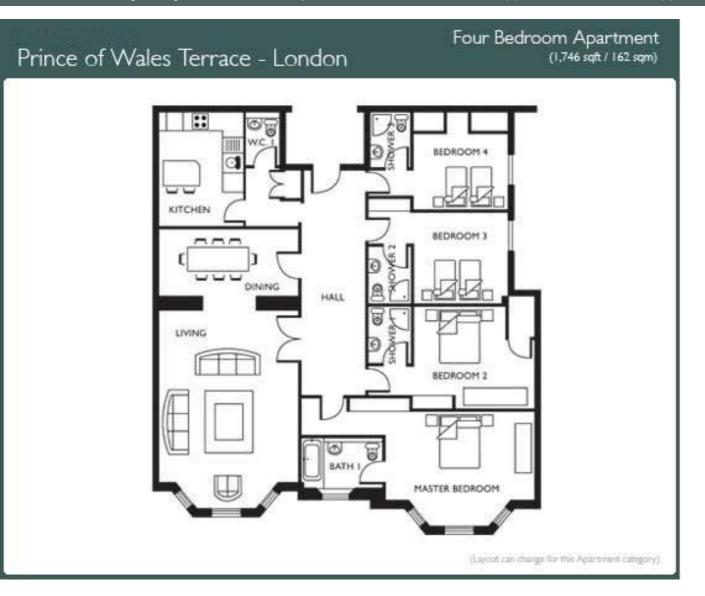

## PRINCE OF WALES TERRACE, KENSINGTON W8.

£2,900 per week

Spacious, recently refurbished penthouse apartment situated on the 4th floor of a portered period building. The property benefits from wooden floors, light and spacious rooms and modern amenities. This wonderful location almost opposite Kensington Gardens is ideal for families being moments from the park, shops and restaurants. Gloucester Road tube and High Street Kensington tube are nearby.

#### **Details**

5 Bedrooms 5 Bathrooms Guest Cloakroom Reception room kitchen Day porter Lift wood floors