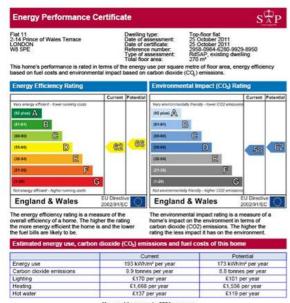

### **EPC Information**

You could save up to £201 per year

The figures in the table above have been provided to enable prospective buyers and behans to compare the buyer costs and cathon emissions of one home with another. To enable this comparison the figures have been calculated using standardised running conditions releasing periods, room temperatures, etc.) that are the same for all forms, and the provided running conditions releasing periods, room temperatures, etc.) that are the same for all forms, do not include the impacts of the fuels used for cooking or running appliances, such as YI, frigge etc., for do they reflect the costs associated with service, maintenance or safely inspections. Always check the certificate date because fuel prioces can change over time and energy asving recommendations will evice can change over time and energy asving recommendations.