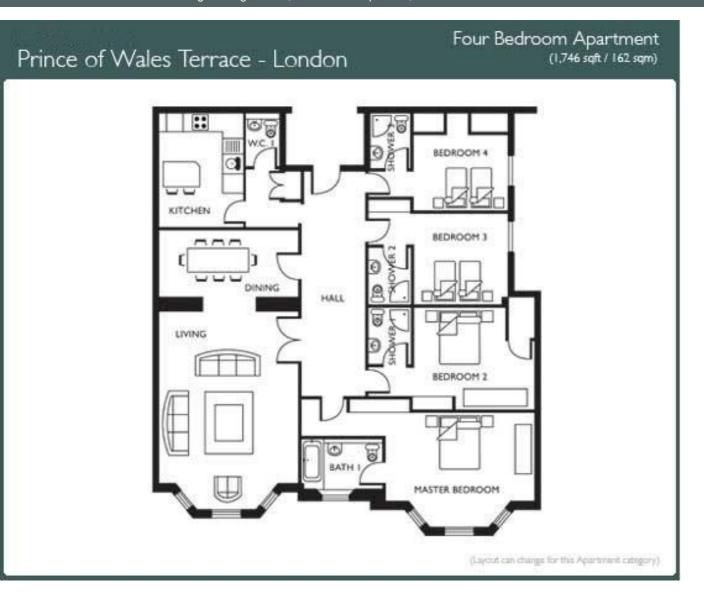

## PRINCE OF WALES TERRACE, KENSINGTON W8.

Price £2,900 per week

Spacious, recently refurbished 4 bedroom penthouse apartment situated on the 4th floor of a portered period building. The property benefits from wooden floors, light and spacious rooms and modern amenities. This wonderful location almost opposite Kensington Gardens is ideal for families being moments from the park, shops and restaurants. Gloucester Road tube and High Street Kensington tube are nearby. Furnished

#### **Details**

4 Bedrooms 5 Bathrooms Guest Cloakroom Reception room kitchen Day porter Lift wood floors