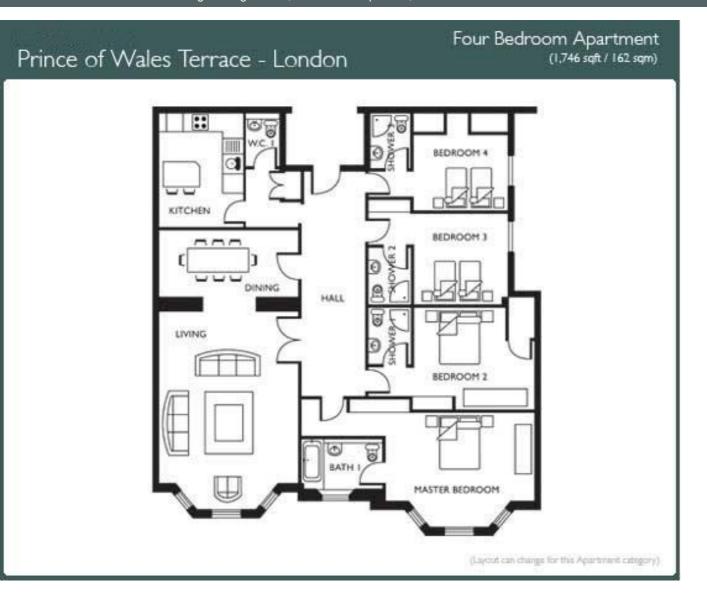

#### PRINCE OF WALES TERRACE, KENSINGTON, W8.

Price £2,500 per week

Selection of spacious and well appointed serviced flats mostly with wooden floors in the reception areas and with modern kitchen and bathrooms. The property is well run with a five day service. Ideal situation opposite Kensington Gardens and Hyde Park but only a short distance from Knightsbridge and South Kensington. The area boasts a wide selection of shopping and fashionable restaurants and is within easy access of the museums and the Albert Hall.

#### **Details**

3 - 4 Bedrooms
3 bathrooms
guest cloakroom
large reception room
kitchen
lift
porterage
Air conditioning
fully serviced

Knightsbridge Office, 51 Beauchamp Place, London SW3 1NY Tel: 020-7596-6999 Fax: 020-7581-7005