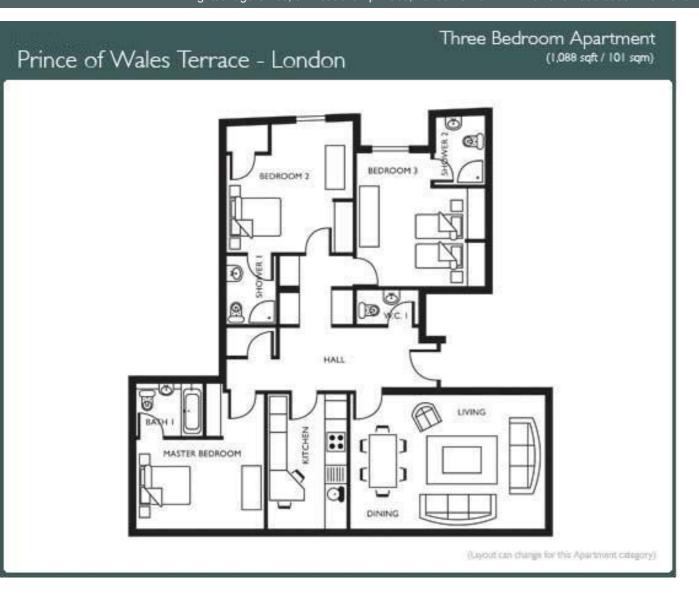

#### **Details**

3 - 4 Bedrooms
3 bathrooms
guest cloakroom
large reception room
kitchen
lift
porterage
Air conditioning
fully serviced

Knightsbridge Office, 51 Beauchamp Place, London SW3 1NY Tel: 020-7596-6999 Fax: 020-7581-7005