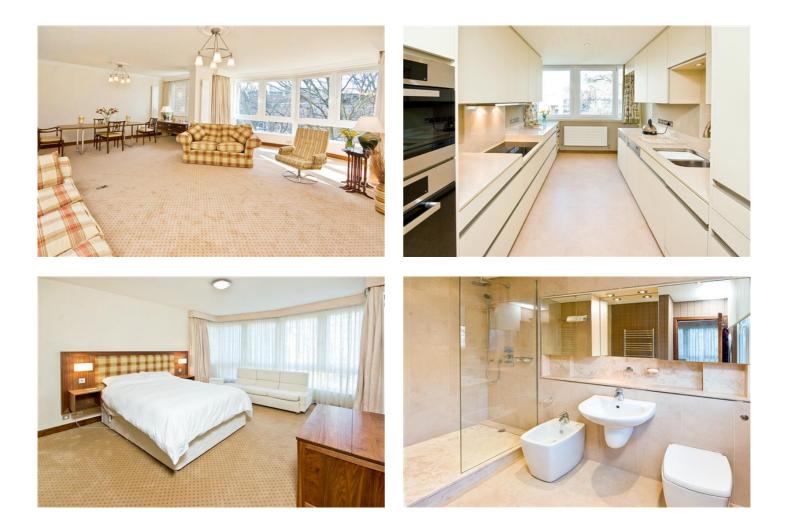

### Price £1,500 per week

Beautiful apartment. Beautifully refurbished four bedroom apartment, with a lovely kitchen and bathrooms, on the second floor oof this prestigious purpose built block with twenty four hour security. The property is located on the Hyde Park Estat within easy walking distance of Paddington Station and Marble Arch.

#### **Details**

4 Bedrooms 2 Bathrooms Cloakroom Reception Room Kitchen Lift