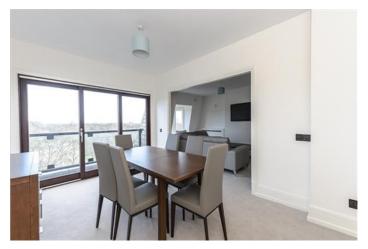

#### STRATHMORE COURT NW8

Price £1,550 per week

Stunning four bedroom penthouse apartment on the sixth floor of a purpose-built building with amazing views over Regent's Park. The penthouse is set over 2114 ST FT and comprises a large duel aspect reception/dining room benefiting from a south facing private balcony with magnificent views over Regents Park, master bedroom with en-suite bathroom, three further bedrooms with en-suite bathrooms, kitchen, guest bathroom and cloakroom.

#### **Details**

4 Bedrooms
3 Bathrooms
Kitchen
Reception
Large private balcony
Porter
Video Entry

Marble Arch Office, 29-31 Edgware Road, London W2 2JE Tel: 020-7724-3100 Fax: 020-7258-3090

Lift