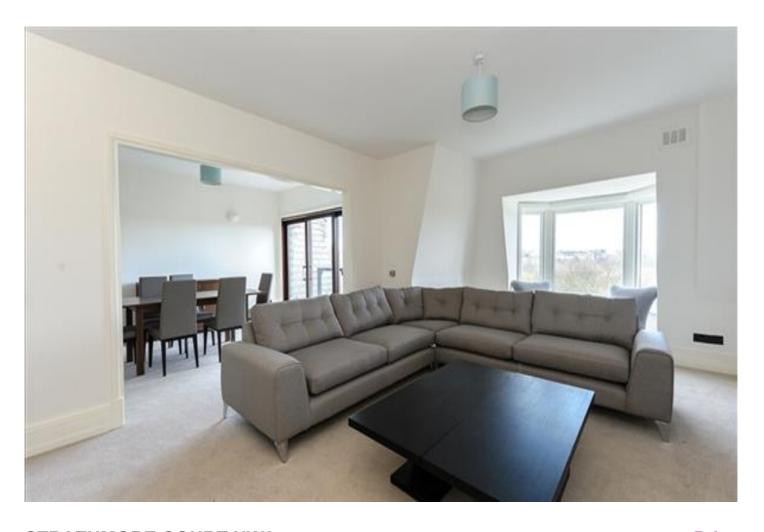

#### STRATHMORE COURT NW8

Price £1,550 per week

Stunning four bedroom penthouse apartment on the sixth floor of a purpose-built building with amazing views over Regent's Park. The penthouse is set over 2114 ST FT and comprises a large duel aspect reception/dining room benefiting from a south facing private balcony with magnificent views over Regents Park, master bedroom with en-suite bathroom, three further bedrooms with en-suite bathrooms, kitchen, guest bathroom and cloakroom.

The apartment offers easy access to the famous Lords Cricket Ground, the open spaces of Regent's Park, along with all the local shops, bars, restaurants located on St John's Wood High Street.