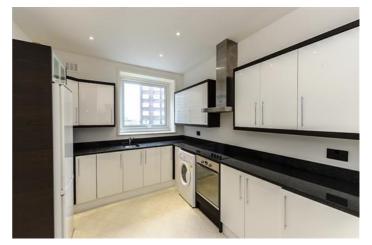

#### STRATHMORE COURT NW8

Price £1,550 per week

Stunning four bedroom penthouse apartment on the sixth floor of a purpose-built building with amazing views over Regent's Park. The penthouse is set over 2114 ST FT and comprises a large duel aspect reception/dining room benefiting from a south facing private balcony with magnificent views over Regents Park, master bedroom with en-suite bathroom, three further bedrooms with en-suite bathrooms, kitchen, guest bathroom and cloakroom.

#### **Details**

4 Bedrooms
3 Bathrooms
Kitchen
Reception
Large private balcony
Porter
Video Entry

Marble Arch Office, 29-31 Edgware Road, London W2 2JE Tel: 020-7724-3100 Fax: 020-7258-3090

Lift