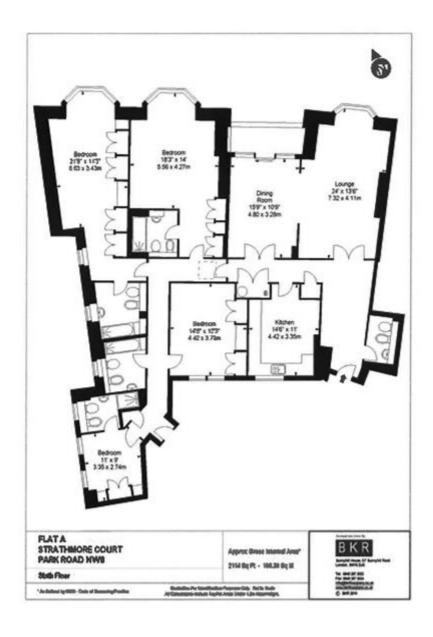

#### STRATHMORE COURT NW8

Price £1,550 per week

Stunning four bedroom penthouse apartment on the sixth floor of a purpose-built building with amazing views over Regent's Park. The penthouse is set over 2114 ST FT and comprises a large duel aspect reception/dining room benefiting from a south facing private balcony with magnificent views over Regents Park, master bedroom with en-suite bathroom, three further bedrooms with en-suite bathrooms, kitchen, guest bathroom and cloakroom.

#### **Details**

4 Bedrooms
3 Bathrooms
Kitchen
Reception
Large private balcony
Porter
Video Entry

Marble Arch Office, 29-31 Edgware Road, London W2 2JE Tel: 020-7724-3100 Fax: 020-7258-3090

Lift