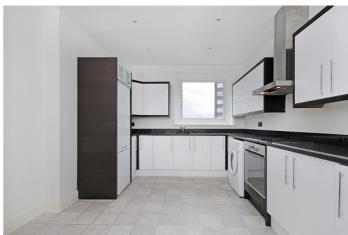

#### STRATHMORE COURT NW8

Price £1,550 per week

Stunning four bedroom penthouse apartment on the sixth floor of a purpose-built building with amazing views over Regent's Park. The penthouse is set over 2114 ST FT and comprises a large duel aspect reception/dining room benefiting from a south facing private balcony with magnificent views over Regents Park, master bedroom with en-suite bathroom, three further bedrooms with en-suite bathrooms, kitchen, guest bathroom and cloakroom.

#### **Details**

4 Bedrooms
3 Bathrooms
Kitchen
Reception
Large private balcony
Porter
Video Entry

Marble Arch Office, 29-31 Edgware Road, London W2 2JE Tel: 020-7724-3100 Fax: 020-7258-3090

Lift