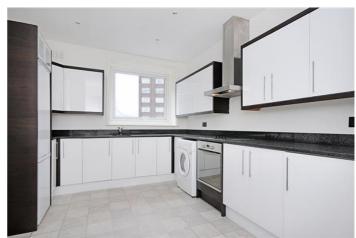

#### STRATHMORE COURT NW8

Price £1,550 per week

Stunning four bedroom penthouse apartment on the sixth floor of a purpose-built building with amazing views over Regent's Park. The penthouse is set over 2114 ST FT and comprises a large duel aspect reception/dining room benefiting from a south facing private balcony with magnificent views over Regents Park, master bedroom with en-suite bathroom, three further bedrooms with en-suite bathrooms, kitchen, guest bathroom and cloakroom.

#### **Details**

4 Bedrooms
3 Bathrooms
Kitchen
Reception
Large private balcony
Porter
Video Entry

Marble Arch Office, 29-31 Edgware Road, London W2 2JE Tel: 020-7724-3100 Fax: 020-7258-3090

Lift