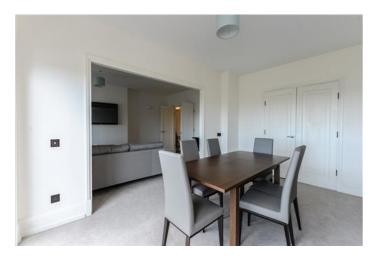

#### STRATHMORE COURT NW8

Price £1,550 per week

Stunning four bedroom penthouse apartment on the sixth floor of a purpose-built building with amazing views over Regent's Park. The penthouse is set over 2114 ST FT and comprises a large duel aspect reception/dining room benefiting from a south facing private balcony with magnificent views over Regents Park, master bedroom with en-suite bathroom, three further bedrooms with en-suite bathrooms, kitchen, guest bathroom and cloakroom.

#### **Details**

4 Bedrooms
3 Bathrooms
Kitchen
Reception
Large private balcony
Porter
Video Entry

Marble Arch Office, 29-31 Edgware Road, London W2 2JE Tel: 020-7724-3100 Fax: 020-7258-3090

Lift