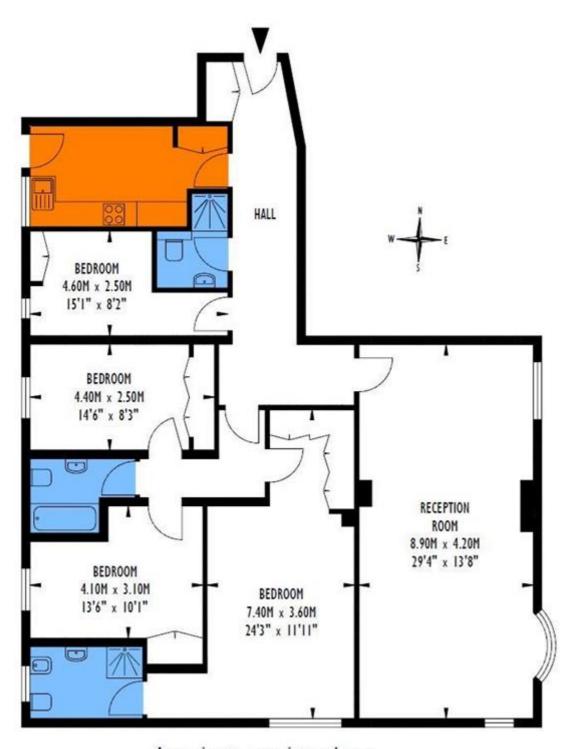

# PLAZA estates

Marble Arch Office, 29-31 Edgware Road, London W2 2JE Tel: 020-7309-2100 Fax: 020-7258-3090

Approximate gross internal area 143 sq m / 1539 sq ft