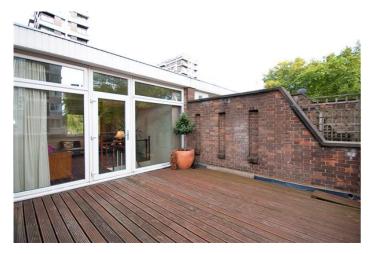

### Price £3,500,000

A wonderful family home ideally located moments from Hyde Park and Paddington. The accommodation comprises of a dining room, reception room, kitchen/breakfast room, master bedroom with en-suite bathroom, 3 further bedrooms, 2 family bathrooms, roof terrace, Patio garden. Norfolk Crescent is wonderfully located just a short walk from Paddington station, Lancaster Gate tube station and the open spaces of Hyde Park.

#### **Details**

Dining Room Reception Room Kitchen/Breakfast Room Master Bedroom with En-suite Bathroom 3 Further Bedrooms Two Family bathrooms Roof Terrace Patio Garden

Marble Arch Office, 29-31 Edgware Road, London W2 2JE Tel: 020-7724-3100 Fax: 020-7258-3090