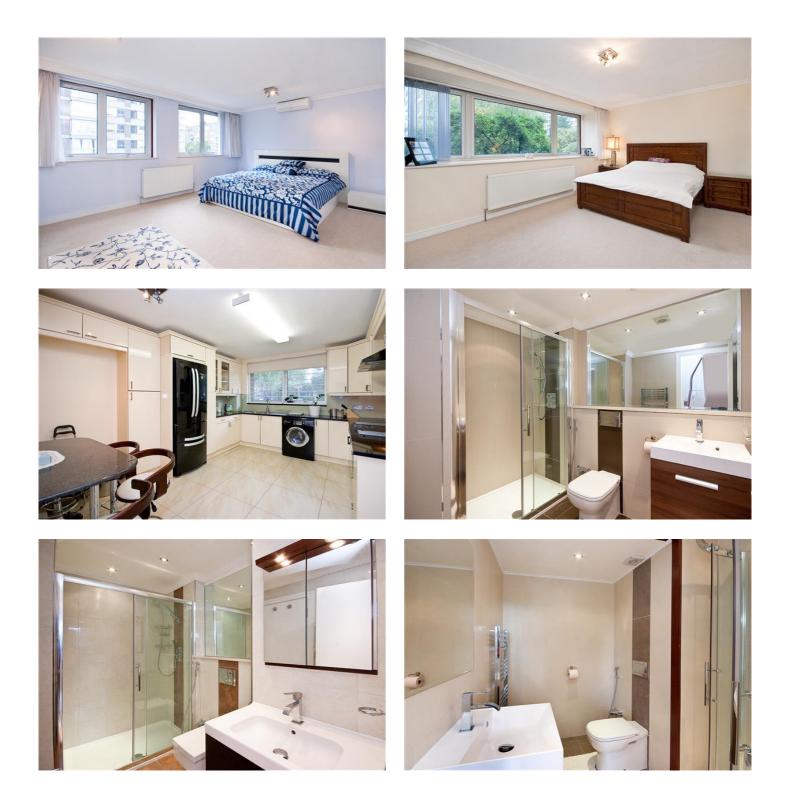

### Price £3,500,000

A wonderful family home ideally located moments from Hyde Park and Paddington. The accommodation comprises of a dining room, reception room, kitchen/breakfast room, master bedroom with en-suite bathroom, 3 further bedrooms, 2 family bathrooms, roof terrace, Patio garden. Norfolk Crescent is wonderfully located just a short walk from Paddington station, Lancaster Gate tube station and the open spaces of Hyde Park.

#### **Details**

Dining Room Reception Room Kitchen/Breakfast Room Master Bedroom with En-suite Bathroom 3 Further Bedrooms Two Family bathrooms Roof Terrace Patio Garden

Marble Arch Office, 29-31 Edgware Road, London W2 2JE Tel: 020-7724-3100 Fax: 020-7258-3090