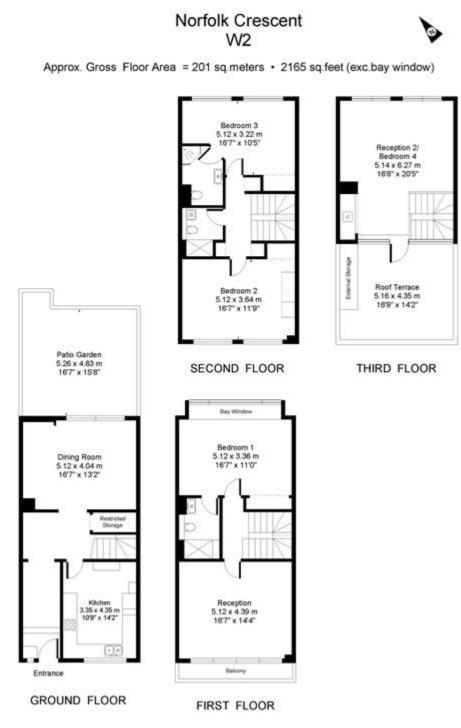

#### **Details**

Dining Room Reception Room Kitchen/Breakfast Room Master Bedroom with En-suite Bathroom 3 Further Bedrooms Two Family bathrooms Roof Terrace Patio Garden

Marble Arch Office, 29-31 Edgware Road, London W2 2JE Tel: 020-7724-3100 Fax: 020-7258-3090

For illustrative purposes only. Not to scale. Prepared by Swan Photography 01435 863908

Marble Arch Office, 29-31 Edgware Road, London W2 2JE Tel: 020-7724-3100 Fax: 020-7258-3090