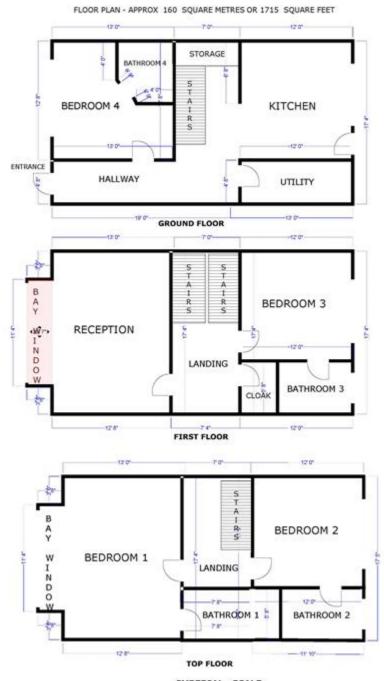

## Price £2,300,000

A wonderful and rare opportunity to purchase this 1970s family townhouse on the Hyde Park Estate. Arranged over three floors the property comprises of four bedrooms, four bathrooms (four en-suite), reception room, kitchen, utility room and cloakroom. The property also has the added benefit of a 91 year lease. Porchester Place is wonderfully located a short walk away from the open spaces of Hyde Park, Marble Arch tube station (central line), Oxford street and Paddington railway station.

### **Details**

Reception room Kitchen 4 Bedrooms 4 Bathrooms Utility room Cloakroom