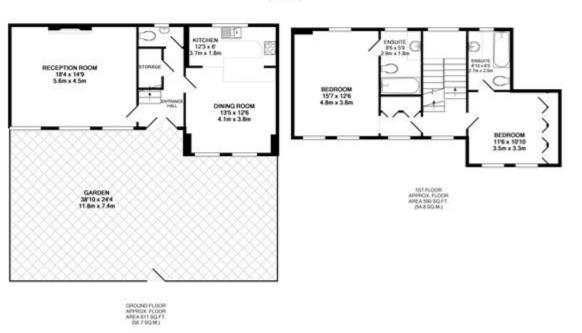

## BEDFORD GARDENS W8 TOTAL APPROX. FLOOR AREA 1571 SQ.FT. (146.0 SQ.M.)

Whilst every attempt has been made to ensure the accuracy of the floor plan contained here, measurements of doors, windows, rooms and any other items are approximate and no responsibility is taken for any error, omission, or mis-statement. This plan is for illustrative purposes only and should be used as such by any prospective purchaser. The services, systems and appliances shown have not been tested and no guarantee as to their operability or efficiency can be given