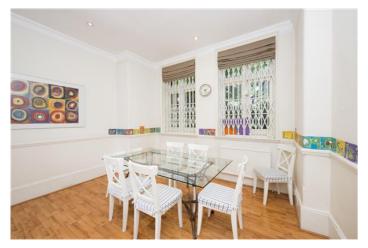

kitchen breakfast room. Wood floors in reception room and drawing room. New kitchen with built in appliances, granite worktops and breakfast bar. Situated just off Kensington Church Street with many shops and restaurants close at hand. Nearest tube stations are Notting Hill Gate and Kensington High Street (Circle & District) 0.5m. Both Holland Park and Kensington Gardens are close by.