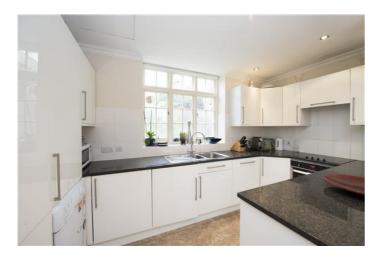

kitchen breakfast room. Wood floors in reception room and drawing room. New kitchen with built in appliances, granite worktops and breakfast bar. Situated just off Kensington Church Street with many shops and restaurants close at hand. Nearest tube stations are Notting Hill Gate and Kensington High Street (Circle & District) 0.5m. Both Holland Park and Kensington Gardens are close by.