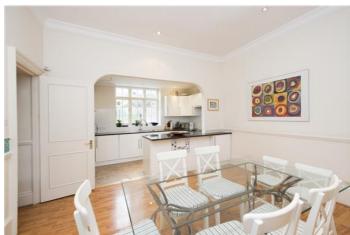

kitchen breakfast room. Wood floors in reception room and drawing room. New kitchen with built in appliances, granite worktops and breakfast bar. Situated just off Kensington Church Street with many shops and restaurants close at hand. Nearest tube stations are Notting Hill Gate and Kensington High Street (Circle & District) 0.5m. Both Holland Park and Kensington Gardens are close by.