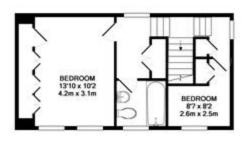

Knightsbridge Office, 51 Beauchamp Place, London SW3 1NY Tel: 020-7596-6999 Fax: 020-7581-7005

2ND FLOOR APPROX. FLOOR AREA 371 SQ.FT

## BEDFORD GARDENS W8 TOTAL APPROX. FLOOR AREA 1571 SQ.FT. (146.0 SQ.M.)

Whilst every attempt has been made to ensure the accuracy of the floor plan contained here, measurements of doors, windows, rooms and any other items are approximate and no responsibility is taken for any error, omission, or mis-statement. This plan is for illustrative purposes only and should be used as such by any prospective purchaser. The services, systems and appliances shown have not been tested and no guarantee as to their operability or efficiency can be given