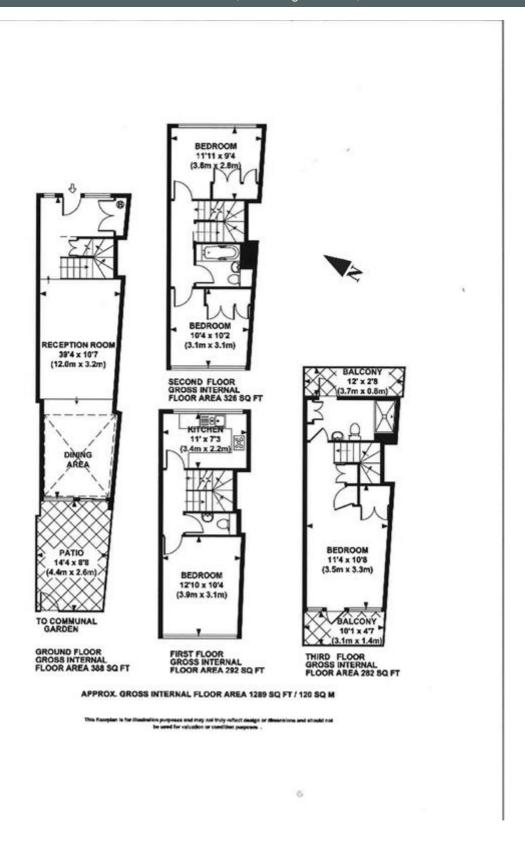

### PORCHESTER TERRACE, BAYSWATER, W2.

Price £1,100 per week

Attractive and bright four bedroom townhouse arranged over four floor within a secure gated development. The property has wooden flooring, a pretty paved courtyard, private balcony and ample storage, offering a large reception room with wooden floors, separate kitchen and four double bedrooms with two bathrooms, the house would make an ideal family home. The house is conveniently located close to the amenities of Whiteley's shopping centre, Queensway, Paddington and Bayswater Underground Stations and is a short walk from Hyde Park. Garage by separate negotiation.

#### **Details**

4 Bedrooms
2 Bathrooms
Cloakroom
2 Reception Rooms
Kitchen
Patio
Balcony