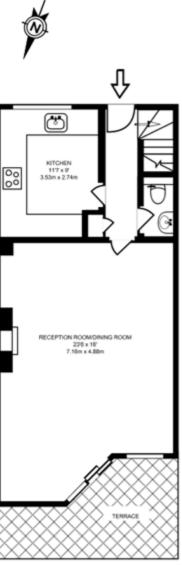

### www.plazaestates.co.uk

Marble Arch Office, 29-31 Edgware Road, London W2 2JE Tel: 020-7724-3100 Fax: 020-7258-3090

GROUND FLOOR GROSS INTERNAL FLOOR AREA 538 SQ FT/50.01 SQ M

FIRST FLOOR GROSS INTERNAL FLOOR AREA 502 SQ FT/46.65 SQ M

SECOND FLOOR GROSS INTERNAL FLOOR AREA 452 SQ FT/42.05 SQ M