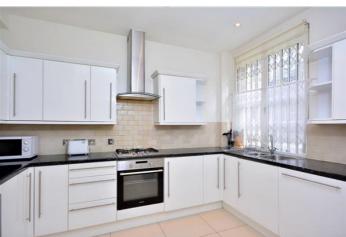

### ST MICHAELS STREET, PADDINGTON W2.

Price £1,200 per week

A spacious four bedroom house located on a quiet residential street near Paddington station. This modernised and fully furnished four double bedroomed house arranged over three floors with some wooden floors, lovely reception room with space to dine, contemporary kitchen and bathrooms, small patio and underground parking. The house is centrally located just minutes from Paddington Station and within easy walking distance of Marylebone Road and Marble Arch.

#### **Details**

4 Bedrooms
2 Bathrooms
Cloakroom
Reception Room
Kitchen
Patio
Underground Parking