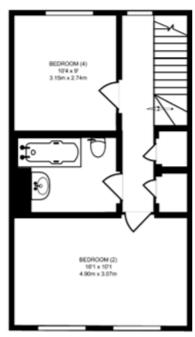

### www.plazaestates.co.uk

Marble Arch Office, 29-31 Edgware Road, London W2 2JE Tel: 020-7724-3100 Fax: 020-7258-3090

GROUND FLOOR GROSS INTERNAL FLOOR AREA 538 SQ FT/50.01 SQ M

FIRST FLOOR GROSS INTERNAL FLOOR AREA 502 SQ FT/46.65 SQ M

SECOND FLOOR GROSS INTERNAL FLOOR AREA 452 SQ FT/42.05 SQ M