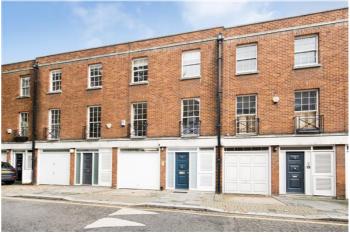

#### **CADOGAN LANE, BELGRAVIA SW1**

Price £2,500 per week

Stunning, newly renovated low built house with delightful garden. Unfurnished. 1923 sq ft. Arranged over 3 floors only, the 4 bedroom property offers ideal family accommodation with 3 bedrooms together on one floor and a master bedroom on the floor below. All rooms are well proportioned and light and the house has excellent storage. The ground floor is a wonderful open plan kitchen with family room and conservatory style dining with doors out to a delightful well established garden. With limed oak floors in most reception areas and carpets in the bedrooms and a contemporary finish throughout combining some period details to create a practical, stylish and charming home. Cadogan Lane is a quiet street tucked away between Sloane Square and Pont Street on the Belgravia/Knightsbridge boarders.