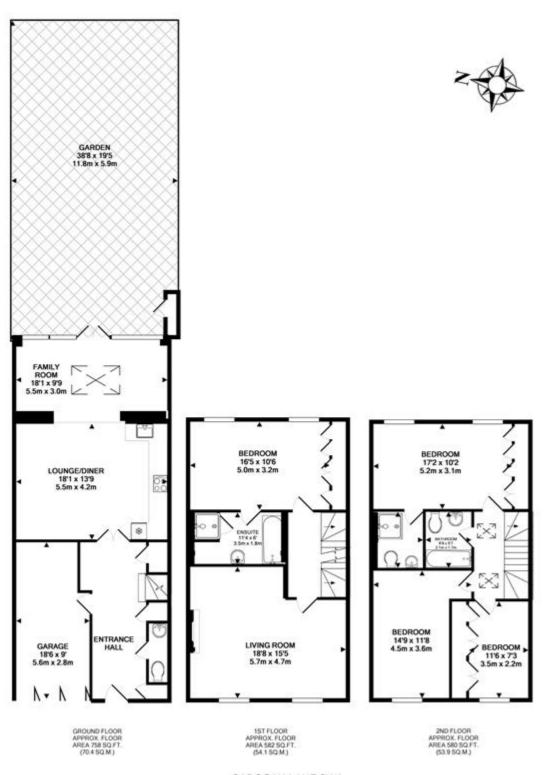

Knightsbridge Office, 51 Beauchamp Place, London SW3 1NY Tel: 020-7596-6999 Fax: 020-7581-7005

CADOGAN LANE SW1 TOTAL APPROX. FLOOR AREA 1923 SQ.FT. (178.7 SQ.M.)

Knightsbridge Office, 51 Beauchamp Place, London SW3 1NY Tel: 020-7596-6999 Fax: 020-7581-7005