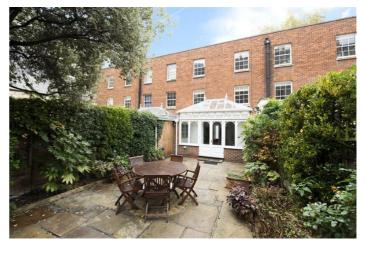

#### **CADOGAN LANE, BELGRAVIA SW1**

Price £2,500 per week

Stunning, newly renovated low built house with delightful garden. Unfurnished. 1923 sq ft. Arranged over 3 floors only, the 4 bedroom property offers ideal family accommodation with 3 bedrooms together on one floor and a master bedroom on the floor below. All rooms are well proportioned and light and the house has excellent storage. The ground floor is a wonderful open plan kitchen with family room and conservatory style dining with doors out to a delightful well established garden. With limed oak floors in most reception areas and carpets in the bedrooms and a contemporary finish throughout combining some period details to create a practical, stylish and charming home. Cadogan Lane is a quiet street tucked away between Sloane Square and Pont Street on the Belgravia/Knightsbridge boarders.

#### **Details**

4 bedrooms
3 bathrooms
cloakroom
reception room
Open plan Kitchen/family/dining room
garden

Knightsbridge Office, 51 Beauchamp Place, London SW3 1NY Tel: 020-7596-6999 Fax: 020-7581-7005