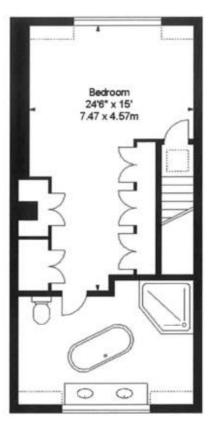

### www.plazaestates.co.uk

Marble Arch Office, 29-31 Edgware Road, London W2 2JE Tel: 020-7724-3100 Fax: 020-7258-3090

Approx. Gross Internal Area 1641 Sq Ft - 152.45 Sq M

Ground Floor

First Floor

Second Floor