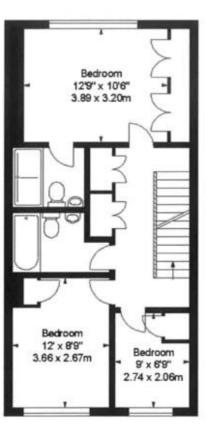

### www.plazaestates.co.uk

Marble Arch Office, 29-31 Edgware Road, London W2 2JE Tel: 020-7724-3100 Fax: 020-7258-3090

Approx. Gross Internal Area 1641 Sq Ft - 152.45 Sq M

Ground Floor

First Floor

Second Floor