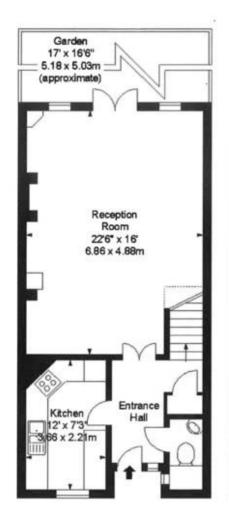

### www.plazaestates.co.uk

Marble Arch Office, 29-31 Edgware Road, London W2 2JE Tel: 020-7724-3100 Fax: 020-7258-3090

Approx. Gross Internal Area 1641 Sq Ft - 152.45 Sq M

Ground Floor

First Floor

Second Floor