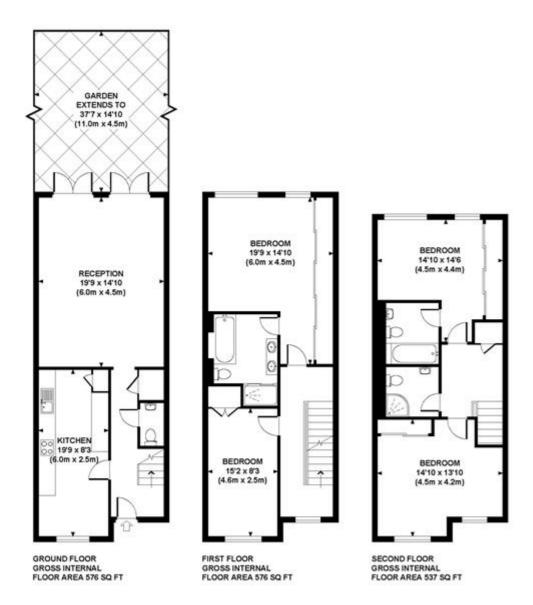

#### **GROVE END ROAD**

Approximate Gross Internal Area 1689 sq ft / 156.9 sq m

Although every attempt has been made to ensure accuracy, all measurements are approximate. The floor plan's for illustrative purposes only and not to scale. Measured in accordance to RICS standards. DE-PHOTOGRAPHY.NET