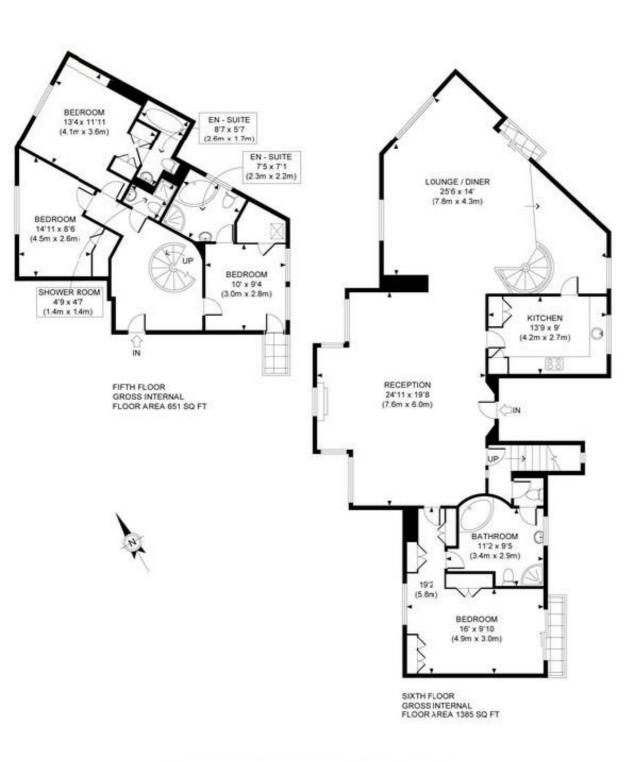

## D'OYLEY STREET, SLOANE SQUARE, SW1

Price £2,900 per week

Spectacular penthouse maisonette benefitting from outstanding views and a huge roof terrace. 2036 sq ft. This spacious and extremely light property with wonderful reception areas is excellent for entertaining. Situated in this quiet location just off Sloane Street and moments from Sloane Square. The roof terrace has to be seen to be believed! Unfurnished.

#### **Details**

4 Bedrooms

4 Bathrooms

2 Large Reception Rooms

Kitchen

Large Roof Terrace

Communal Gardens

Lift

APPROX. GROSS INTERNAL FLOOR AREA 2036 SQ FT / 189 SQ M