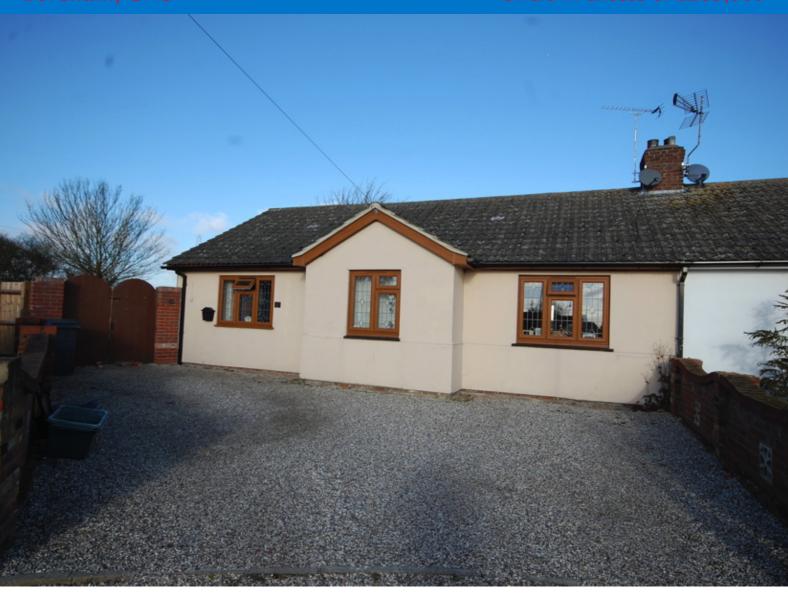

## Offers in excess of £285,000

Hamilton Piers are pleased to offer for sale this EXTENDED bungalow with 3/4 BEDROOMS and a 97' x 53' REAR GARDEN. With lounge, 21' KITCHEN, 15' family room/bedroom four, modern bathroom, and driveway with double gates to the large, un-overlooked garden. Plus further potential to extend (STPP).

TORQUAY ROAD | SPRINGFIELD | CM1 6NF

Tel: 01245 269 777

E-mail: phil@hamiltonpiers.co.uk

Hamilton Piers Chelmsford are pleased to offer for sale this EXTENDED semi-detached bungalow with 3/4 BEDROOMS and a 97' x 53' REAR GARDEN. With lounge, 21' KITCHEN, 15' family room/bedroom four, three further bedrooms, modern bathroom, and driveway with double gates to the large, un-overlooked rear garden. Plus further potential to extend to the side/rear or in to the large loft (STPP).