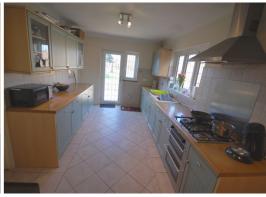

## Offers in excess of £285,000

Hamilton Piers are pleased to offer for sale this EXTENDED bungalow with 3/4 BEDROOMS and a 97' x 53' REAR GARDEN. With lounge, 21' KITCHEN, 15' family room/bedroom four, modern bathroom, and driveway with double gates to the large, un-overlooked garden. Plus further potential to extend (STPP).

TORQUAY ROAD | SPRINGFIELD | CM1 6NF

Tel: 01245 269 777

E-mail: phil@hamiltonpiers.co.uk

Hamilton Piers Chelmsford are pleased to offer for sale this EXTENDED semi-detached bungalow with 3/4 BEDROOMS and a 97' x 53' REAR GARDEN. With lounge, 21' KITCHEN, 15' family room/bedroom four, three further bedrooms, modern bathroom, and driveway with double gates to the large, un-overlooked rear garden. Plus further potential to extend to the side/rear or in to the large loft (STPP).