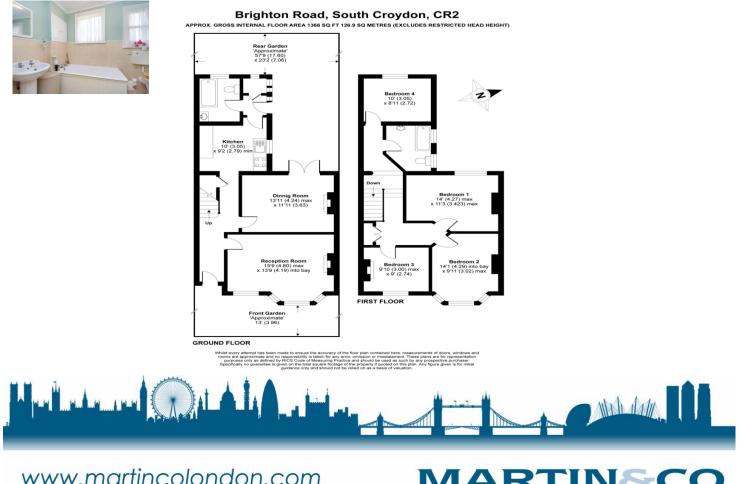

### A well cared for and spacious 4 bedroom 2

bathroom end of terrace Victorian family house, located between Sanderstead & South Croydon Stations. Occupied by the same family for over 40 years, this property offers wider than average rooms with tall ceilings, comprising 2 receptions rooms, kitchen and a bathroom on the ground floor, 4 bedrooms and a second bathroom on the first floor. With the added benefit of a mature west facing 57' + secluded rear garden and hard standing to front, suitable for a medium sized car.

MUST BE SEEN INTERNALLY! SOLE AGENT!

- END OF TERRACE
- 4 BEDROOMS
- 2 BATHROOMS
- 2 RECEPTIONS ROOMS
- TALL CEILINGS
- SAME FAMILY FOR 40 + YEARS
- WEST FACING MATURE GARDEN
- PARKING TO FRONT