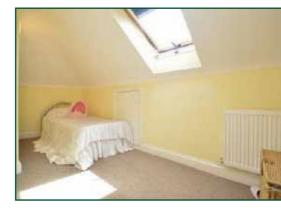

- Reception 7.14m x 3.43m (23'5" x 11'3")
- Kitchen 6.91m x 4.60m (22'8'' x 15'1'')
- Bedroom 1 5.61m x 3.40m (18'5" x 11'2")
- Bedroom 2 4.19m x 2.87m (13'9'' x 9'5'')
- Bedroom 3 4.78m x 2.97m (15'8'' x 9'9'')
- Bedroom 4 4.42m x 1.68m (14'6'' x 5'6'')
- Bedroom 5 4.62m x 1.90m (15'2'' x 6'3'')