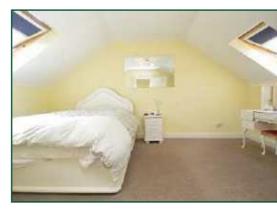

- Reception 7.14m x 3.43m (23'5" x 11'3")
- Kitchen 6.91m x 4.60m (22'8'' x 15'1'')
- Bedroom 1 5.61m x 3.40m (18'5" x 11'2")
- Bedroom 2 4.19m x 2.87m (13'9'' x 9'5'')
- Bedroom 3 4.78m x 2.97m (15'8'' x 9'9'')
- Bedroom 4 4.42m x 1.68m (14'6'' x 5'6'')
- Bedroom 5 4.62m x 1.90m (15'2'' x 6'3'')