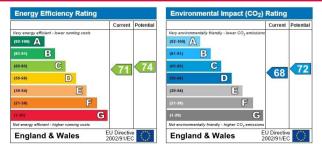

**Tenure:** Freehold

Council Tax Band: G £2,208.57

**Local Authority:** London Borough of Bromley