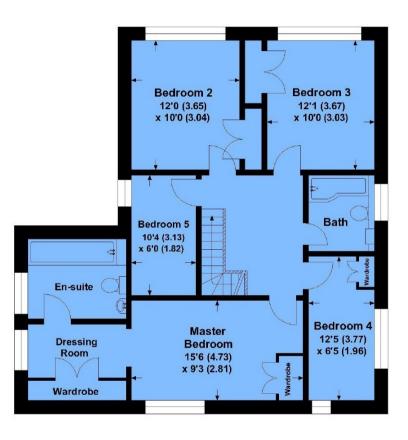

To the first floor you will find a master suite complete with an ensuite bathroom and dressing area as well as four further bedrooms serviced by a contemporary family bathroom.

Outside there is driveway with parking for two cars and to the rear there is a lovely good size garden. This property is in a great location not only from the aspect of commuting (London Bridge from just 18 minutes) but also the distance from the High Street and village centre. Call for a viewing appointment as soon as you can.

## **Room Dimensions:** Entrance Hall Cloakroom 18'8 x 12' Lounge **Dining Room** 15'5 x 10' 27'3 x 9'2 Family Room 20' max x 11'8 Kitchen First Floor Landing Master Bedroom Suite 15'6 x 9'3 Dressing Room Ensuite Bathroom Bedroom 2 12' x 10' 12'0 x 10' Bedroom 3 12'5 x 6'5 Bedroom 4 10'4 x 6' Bedroom 5 Bathroom Outside 26' x 9'4 Gym/Utility Area 9'4 x 9'4 Store Room 121'5 x 42'8 Garden

## APPROX. GROSS INTERNAL FLOOR AREA 2193.57 SQFT/ 203.79 SQM. INC. GARAGE

**GROUND FLOOR FIRST FLOOR** 

This is for guidance only, not to scale and must not be relied upon as a statement of fact. Attention is drawn to the notice on these particulars.