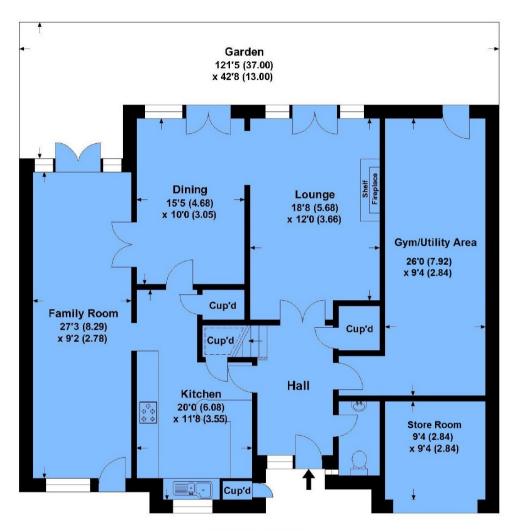

## **Room Dimensions:** Entrance Hall Cloakroom 18'8 x 12' Lounge **Dining Room** 15'5 x 10' 27'3 x 9'2 Family Room 20' max x 11'8 Kitchen First Floor Landing Master Bedroom Suite 15'6 x 9'3 Dressing Room Ensuite Bathroom Bedroom 2 12' x 10' 12'0 x 10' Bedroom 3 12'5 x 6'5 Bedroom 4 10'4 x 6' Bedroom 5 Bathroom Outside 26' x 9'4 Gym/Utility Area 9'4 x 9'4 Store Room 121'5 x 42'8 Garden

## APPROX. GROSS INTERNAL FLOOR AREA 2193.57 SQFT/ 203.79 SQM. INC. GARAGE

**GROUND FLOOR FIRST FLOOR** 

This is for guidance only, not to scale and must not be relied upon as a statement of fact. Attention is drawn to the notice on these particulars.