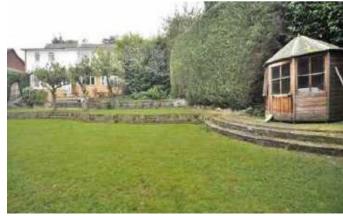

## **Description:**

CHAIN FREE; Set in a quiet cul de sac location, is this five bedroom detached house, with a beautiful west facing private garden, just 0.5 of a mile from Elmstead Woods Station, 0.6 of a mile from Bickley station and 0.7 of a mile from Chislehurst station, so commuters are well catered for.

## **Room Dimensions:**

Entrance Hall

Garden

| 20'3 max x 17'4 max |
|---------------------|
| 10'6 x 10'3         |
| 24'3 x 10'3         |
| 10'2 x 7'2          |
| 12' x 7'11          |
| 10'11 x 10'9        |
|                     |
| 14'5 x 10'3         |
| 10'3 x 9'1          |
|                     |
| 15'9 x 10'11        |
| 12'4 x 8'4          |
| 10'3 x 9'5          |
| 15'9 max x 11'7 max |
|                     |
|                     |
| 19' x 8'1           |
|                     |