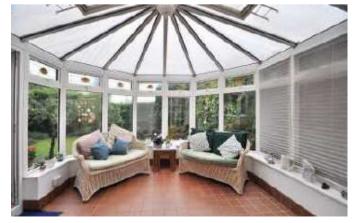

This lovely home offers good size accommodation of some 2,421 square feet, including a large 'L' shaped lounge, a kitchen/breakfast room with French doors opening onto a conservatory dining room/family room with lovely large pictures windows with far reaching views, study, utility and downstairs w.c. To the first floor there is a master bedroom with dressing room and ensuite bathroom, and the four further bedrooms are serviced by a family bathroom.