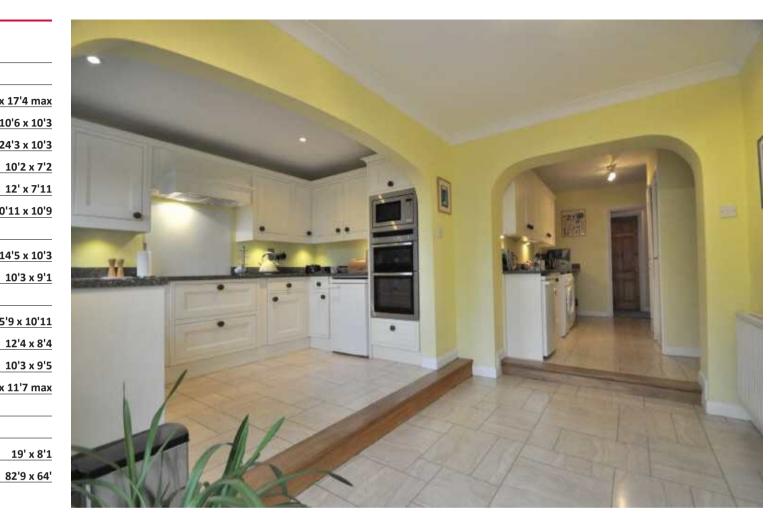

This lovely home offers good size accommodation of some 2,421 square feet, including a large 'L' shaped lounge, a kitchen/breakfast room with French doors opening onto a conservatory dining room/family room with lovely large pictures windows with far reaching views, study, utility and downstairs w.c. To the first floor there is a master bedroom with dressing room and ensuite bathroom, and the four further bedrooms are serviced by a family bathroom.

## **Room Dimensions:**

Entrance Hall

Garden

| 20'3 max x 17'4 max |
|---------------------|
| 10'6 x 10'3         |
| 24'3 x 10'3         |
| 10'2 x 7'2          |
| 12' x 7'11          |
| 10'11 x 10'9        |
|                     |
| 14'5 x 10'3         |
| 10'3 x 9'1          |
|                     |
| 15'9 x 10'11        |
| 12'4 x 8'4          |
| 10'3 x 9'5          |
| 15'9 max x 11'7 max |
|                     |
|                     |
| 19' x 8'1           |
|                     |