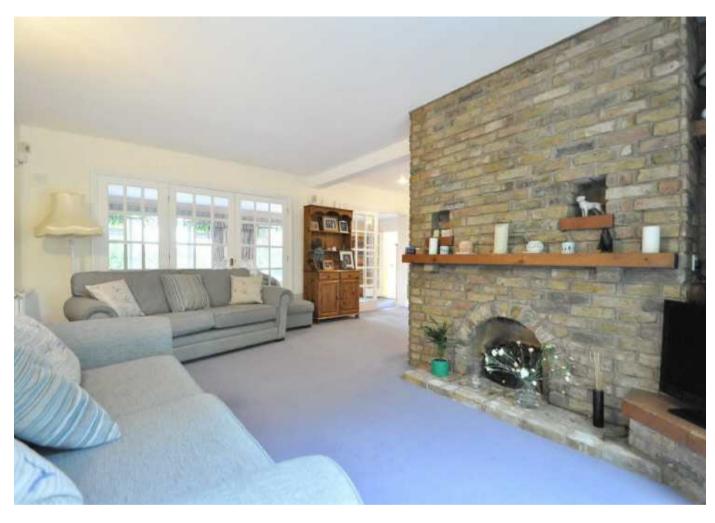

This lovely home offers good size accommodation of some 2,421 square feet, including a large 'L' shaped lounge, a kitchen/breakfast room with French doors opening onto a conservatory dining room/family room with lovely large pictures windows with far reaching views, study, utility and downstairs w.c. To the first floor there is a master bedroom with dressing room and ensuite bathroom, and the four further bedrooms are serviced by a family bathroom.