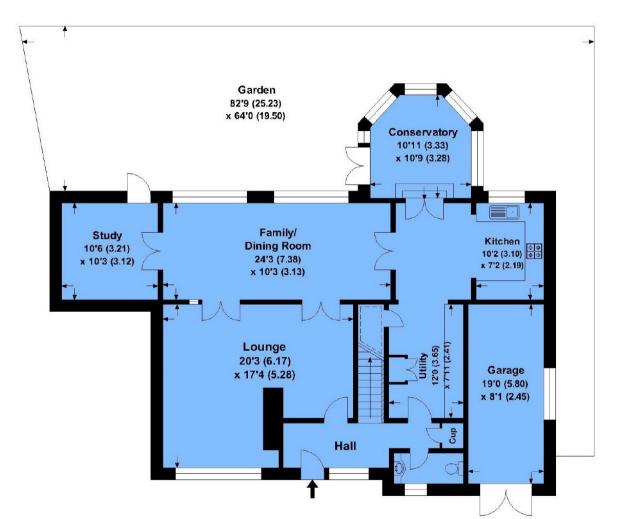

This lovely home offers good size accommodation of some 2,421 square feet, including a large 'L' shaped lounge, a kitchen/breakfast room with French doors opening onto a conservatory dining room/family room with lovely large pictures windows with far reaching views, study, utility and downstairs w.c. To the first floor there is a master bedroom with dressing room and ensuite bathroom, and the four further bedrooms are serviced by a family bathroom.

## **Room Dimensions:**

Entrance Hall

Garden

| 20'3 max x 17'4 max |
|---------------------|
| 10'6 x 10'3         |
| 24'3 x 10'3         |
| 10'2 x 7'2          |
| 12' x 7'11          |
| 10'11 x 10'9        |
|                     |
| 14'5 x 10'3         |
| 10'3 x 9'1          |
|                     |
| 15'9 x 10'11        |
| 12'4 x 8'4          |
| 10'3 x 9'5          |
| 15'9 max x 11'7 max |
|                     |
|                     |
| 19' x 8'1           |
|                     |

## APPROX. GROSS INTERNAL FLOOR AREA 2421.00 SQFT / 224.90 SQM.

This is for guidance only, not to scale and must not be relied upon as a statement of fact.

Attention is drawn to the notice on these particulars.