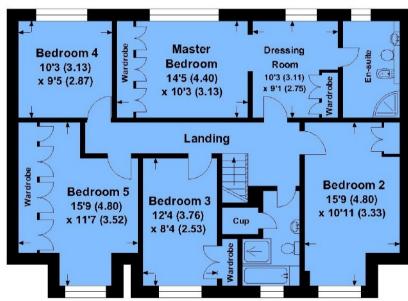

This lovely home offers good size accommodation of some 2,421 square feet, including a large 'L' shaped lounge, a kitchen/breakfast room with French doors opening onto a conservatory dining room/family room with lovely large pictures windows with far reaching views, study, utility and downstairs w.c. To the first floor there is a master bedroom with dressing room and ensuite bathroom, and the four further bedrooms are serviced by a family bathroom.

## **Room Dimensions:**

Entrance Hall

Garden

| 20'3 max x 17'4 max |
|---------------------|
| 10'6 x 10'3         |
| 24'3 x 10'3         |
| 10'2 x 7'2          |
| 12' x 7'11          |
| 10'11 x 10'9        |
|                     |
| 14'5 x 10'3         |
| 10'3 x 9'1          |
|                     |
| 15'9 x 10'11        |
| 12'4 x 8'4          |
| 10'3 x 9'5          |
| 15'9 max x 11'7 max |
|                     |
|                     |
| 19' x 8'1           |
|                     |

## APPROX. GROSS INTERNAL FLOOR AREA 2421.00 SQFT / 224.90 SQM.

This is for guidance only, not to scale and must not be relied upon as a statement of fact.

Attention is drawn to the notice on these particulars.