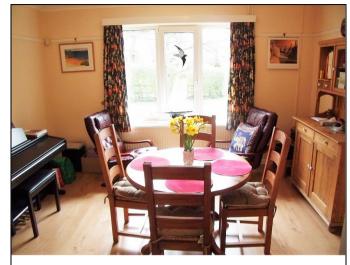

The dining room can be accessed via the kitchen or hallway and provides a front aspect double glazed window.