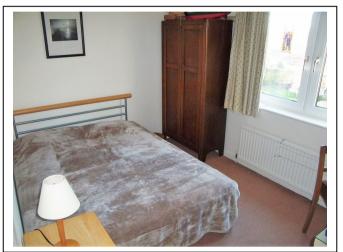

## **Bedroom three:**

Rear aspect double glazed windows.

### **Bedroom four:**

Rear aspect double glazed windows.

# Bedroom five:

Front aspect double glazed window.