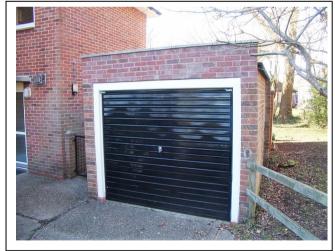

# Kitchen/Diner:

The kitchen offers access to a breakfast area with a rear aspect double glazed window and door to the rear garden. There are a range of eye and base level units along with a work surface and island. Access to a walk-in pantry and door leading to a utility room which provides an exit to the driveway and detached garage.