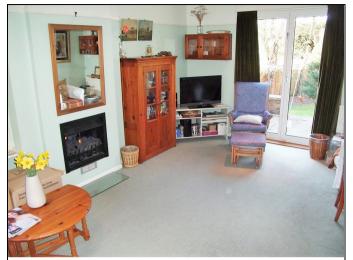

#### Lounge:

Complete with a gas fire, the lounge offers a front aspect double glazed window and patio doors to the rear garden and patio.