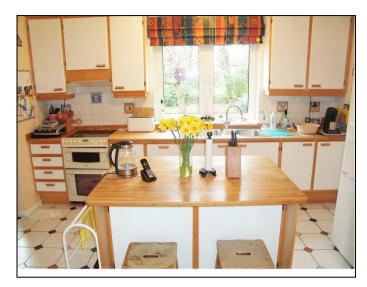

# Kitchen/Diner:

The kitchen offers access to a breakfast area with a rear aspect double glazed window and door to the rear garden. There are a range of eye and base level units along with a work surface and island. Access to a walk-in pantry and door leading to a utility room which provides an exit to the driveway and detached garage.