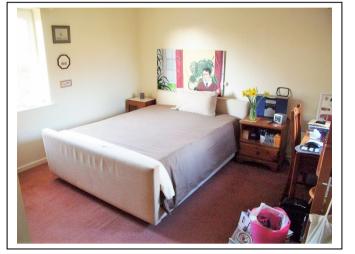

#### Master bedroom:

Spacious bedroom with built in mirrored wardrobes complete with en-suite shower room.

#### Bedroom two:

Spacious bedroom with built-in wardrobes and double aspect windows.