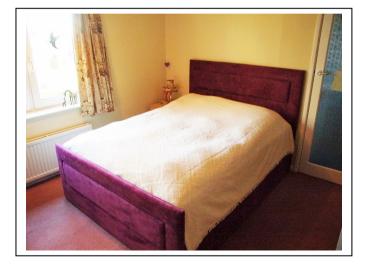

#### Master bedroom:

Spacious bedroom with built in mirrored wardrobes complete with en-suite shower room.

#### Bedroom two:

Spacious bedroom with built-in wardrobes and double aspect windows.

## **Bedroom three:**

Rear aspect double glazed windows.

### **Bedroom four:**

Rear aspect double glazed windows.

# Bedroom five:

Front aspect double glazed window.