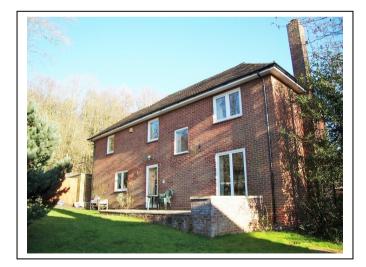

# Kitchen/Diner:

The kitchen offers access to a breakfast area with a rear aspect double glazed window and door to the rear garden. There are a range of eye and base level units along with a work surface and island. Access to a walk-in pantry and door leading to a utility room which provides an exit to the driveway and detached garage.

#### Lounge:

Complete with a gas fire, the lounge offers a front aspect double glazed window and patio doors to the rear garden and patio.