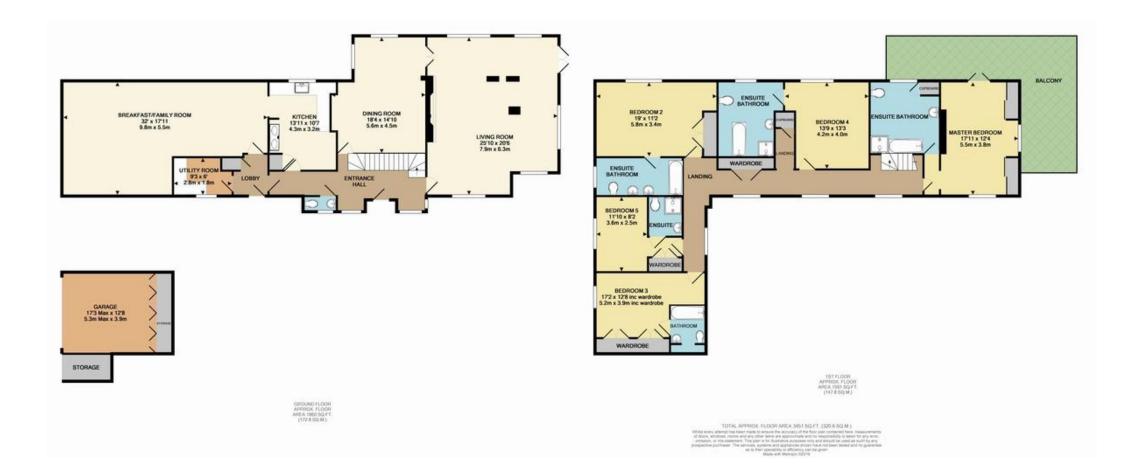

## BEECH DELL, KESTON PARK

Guide Price £2,000,000

www.jdmestateagents.com 01689 880440

This distinctive, five bedroom detached family home is situated in a secluded plot of approximately 0.8 of an acre in highly desirable Keston Park. Approached by a gated private drive, this outstanding property is surrounded by delightful landscaped gardens with stream, ornamental lake, paved terraces and heated swimming pool. The interior is brimming with character and has a wealth of rustic beams, solid oak joinery and feature fireplaces.

The elegant living room of triple aspect offers excellent views of the garden and double doors lead to the well proportioned separate dining room. There is a large open plan family/breakfast room which is ideal for informal gatherings and is conveniently located next to the kitchen. The fitted kitchen has a Rayburn gas range and a selection of quality appliances. There is a separate utility room and cloakroom. To the first floor, the five bedrooms are all en-suite and all have handbuilt wardrobes in Canadian Oak.

Outside, the terrace has steps down to lawns leading to the lake. There is a paved, poolside area and pool house with reception areas, kitchen, WC and shower room. To the far end of the drive covered parking is available for two cars plus further additional parking.