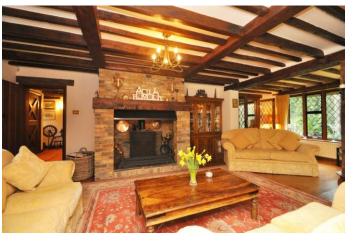

The elegant living room of triple aspect offers excellent views of the garden and double doors lead to the well proportioned separate dining room. There is a large open plan family/breakfast room which is ideal for informal gatherings and is conveniently located next to the kitchen. The fitted kitchen has a Rayburn gas range and a selection of quality appliances. There is a separate utility room and cloakroom. To the first floor, the five bedrooms are all en-suite and all have handbuilt wardrobes in Canadian Oak.