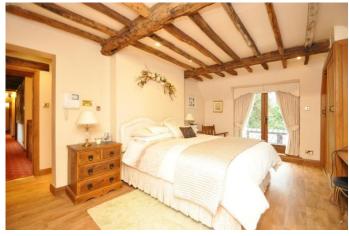

The elegant living room of triple aspect offers excellent views of the garden and double doors lead to the well proportioned separate dining room. There is a large open plan family/breakfast room which is ideal for informal gatherings and is conveniently located next to the kitchen. The fitted kitchen has a Rayburn gas range and a selection of quality appliances. There is a separate utility room and cloakroom. To the first floor, the five bedrooms are all en-suite and all have handbuilt wardrobes in Canadian Oak.