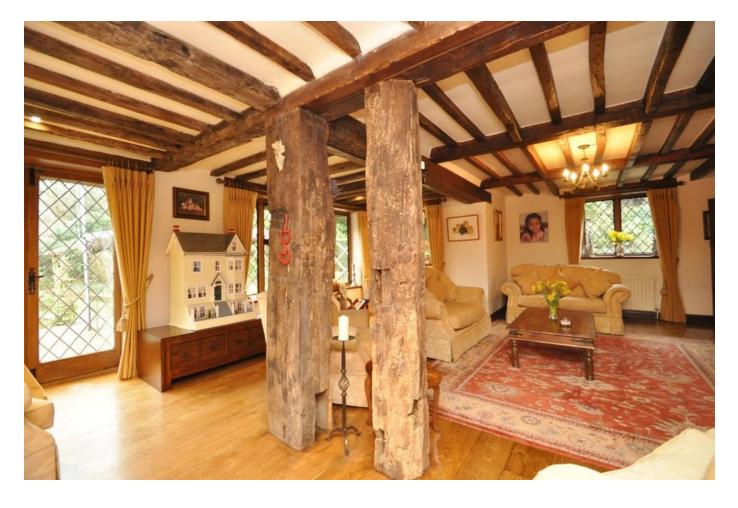

The elegant living room of triple aspect offers excellent views of the garden and double doors lead to the well proportioned separate dining room. There is a large open plan family/breakfast room which is ideal for informal gatherings and is conveniently located next to the kitchen. The fitted kitchen has a Rayburn gas range and a selection of quality appliances. There is a separate utility room and cloakroom. To the first floor, the five bedrooms are all en-suite and all have handbuilt wardrobes in Canadian Oak.