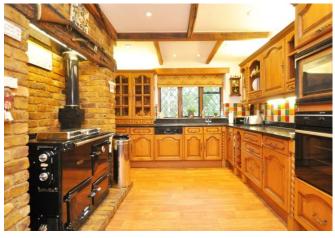

The elegant living room of triple aspect offers excellent views of the garden and double doors lead to the well proportioned separate dining room. There is a large open plan family/breakfast room which is ideal for informal gatherings and is conveniently located next to the kitchen. The fitted kitchen has a Rayburn gas range and a selection of quality appliances. There is a separate utility room and cloakroom. To the first floor, the five bedrooms are all en-suite and all have handbuilt wardrobes in Canadian Oak.