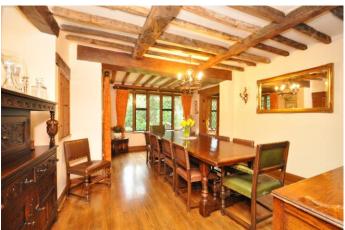

The elegant living room of triple aspect offers excellent views of the garden and double doors lead to the well proportioned separate dining room. There is a large open plan family/breakfast room which is ideal for informal gatherings and is conveniently located next to the kitchen. The fitted kitchen has a Rayburn gas range and a selection of quality appliances. There is a separate utility room and cloakroom. To the first floor, the five bedrooms are all en-suite and all have handbuilt wardrobes in Canadian Oak.