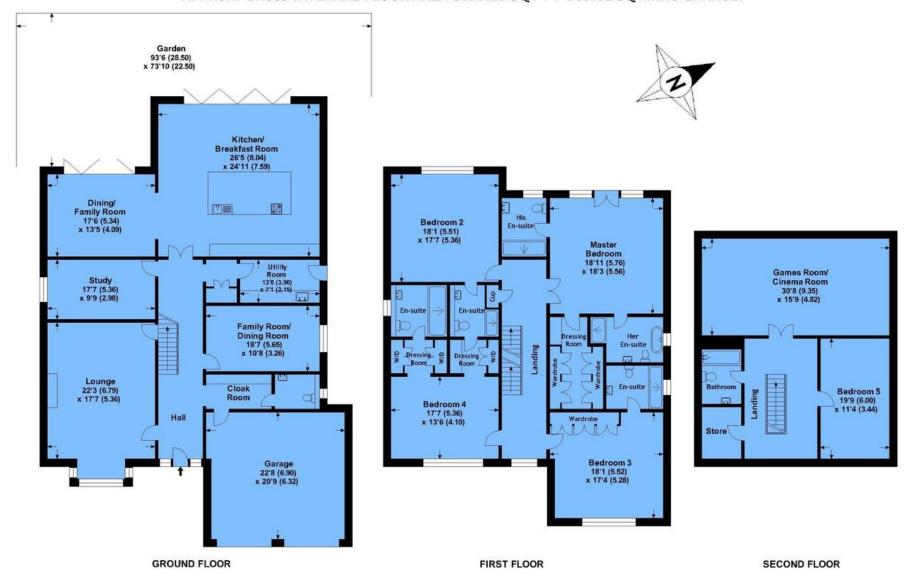

## Guide Price £1,450,000-£1,550,000

Ringwood is a substantial NEW BUILD luxury family home of approximately 6,088 sq ft (inc garage) built by a well regarded local developer to exacting standards and a high specification.

Offering superb, modern family living the property features an impressive kitchen/breakfast/dining room with bi-folding doors to the west facing terrace and garden. The luxury kitchen is presented with an exceptional range of Bosch and Miele appliances and the bathrooms are fitted with Villeroy and Bosch sanitary ware and Travertine or porcelain tiling.

There are three further reception rooms, a separate utility room, cloakroom and a double garage.

The first floor provides four bedroom suites with the master suite including a dressing room plus his and hers en suites.

To the second floor there is a fifth bedroom, bathroom and adaptable games room/cinema room and large store room.

The exterior is almost entirely maintenance free and outstanding energy efficiency is provided by thermal insulation which exceeds the requirements of Building Regulations.

## Ringwood

APPROX. GROSS INTERNAL FLOOR AREA 6088.28 SQ FT / 565.62 SQ M.INC GARAGE.

This is for guidance only, not to scale and must not be relied upon as a statement of fact.

Attention is drawn to the notice on these particulars.