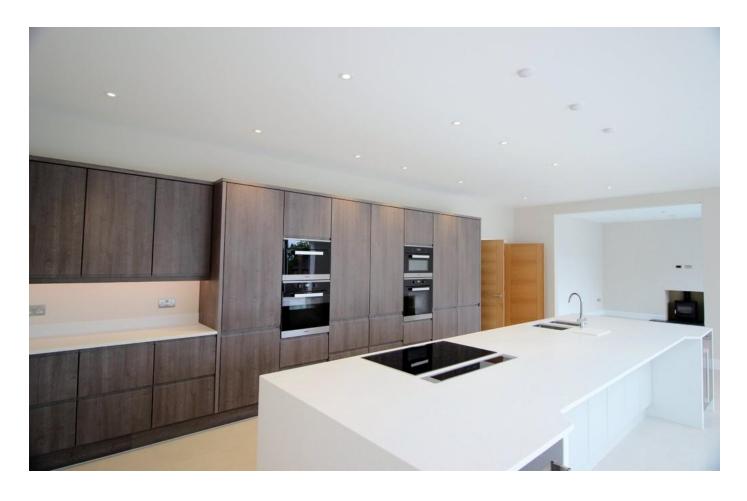

Offering superb, modern family living the property features an impressive kitchen/breakfast/dining room with bi-folding doors to the west facing terrace and garden. The luxury kitchen is presented with an exceptional range of Bosch and Miele appliances and the bathrooms are fitted with Villeroy and Bosch sanitary ware and Travertine or porcelain tiling.