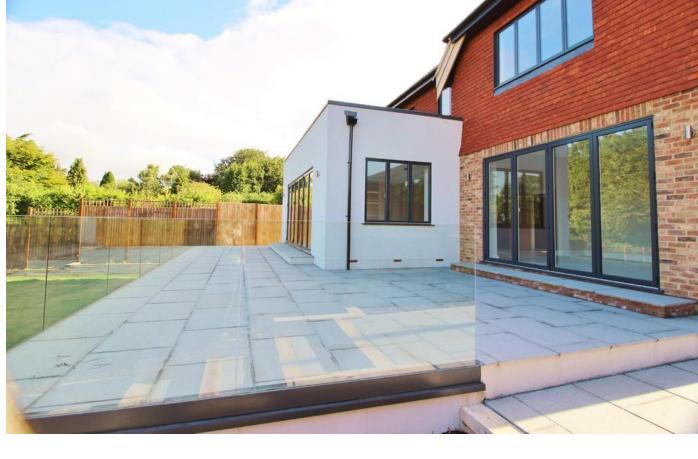

Offering superb, modern family living the property features an impressive kitchen/breakfast/dining room with bi-folding doors to the west facing terrace and garden. The luxury kitchen is presented with an exceptional range of Bosch and Miele appliances and the bathrooms are fitted with Villeroy and Bosch sanitary ware and Travertine or porcelain tiling.

The ground and first floors have solid masonry screeds with under floor heating. Cabling for CCTV and for full audio visual systems centred around a Sonos multi room system has been installed. There are TV points to all principal rooms and cabling for the second floor cinema (no hardware included). An alarm system has been installed.