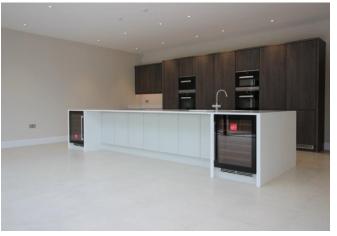

Offering superb, modern family living the property features an impressive kitchen/breakfast/dining room with bi-folding doors to the west facing terrace and garden. The luxury kitchen is presented with an exceptional range of Bosch and Miele appliances and the bathrooms are fitted with Villeroy and Bosch sanitary ware and Travertine or porcelain tiling.