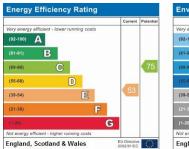

|                                                     | Current                    | Potentia |
|-----------------------------------------------------|----------------------------|----------|
| Very environmentally friendly - lower CO2 emissions |                            |          |
| (92-100)                                            |                            | 68       |
| (81-91) B                                           |                            |          |
| (69-80)                                             |                            |          |
| (55-68)                                             |                            |          |
| (39-54)                                             | 43                         |          |
| (21-38)                                             |                            |          |
| (1-20) <b>G</b>                                     |                            |          |
| Not environmentally friendly - higher CO2 emissions |                            |          |
| England, Scotland & Wales                           | EU Directive<br>2002/91/EC | 0        |