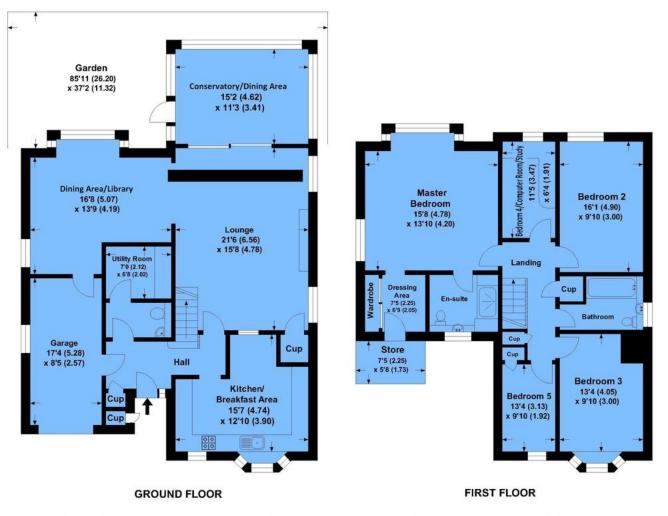

The light, airy and spacious accommodation boasts a large open plan lounge/dining room with access to a double glazed conservatory. There is also a good sized fitted kitchen, cloakroom and utility room as well as a garage on the ground floor. The first floor has five bedrooms and two bathrooms.

## to view our full area guides

Norlands Crescent APPROX. GROSS INTERNAL FLOOR AREA 2192.39 SQFT / 203.68 SQM. INC GARAGE/STORE

This is for guidance only, not to scale and must not be relied upon as a statement of fact. Attention is drawn to the notice on these particulars.