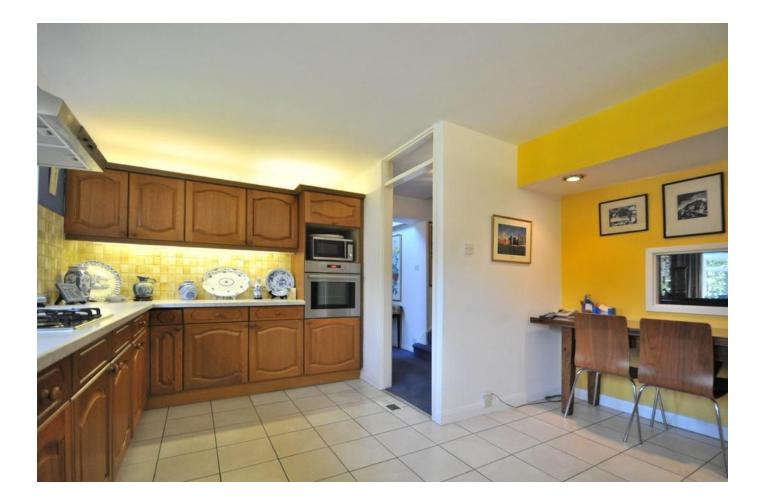

The light, airy and spacious accommodation boasts a large open plan lounge/dining room with access to a double glazed conservatory. There is also a good sized fitted kitchen, cloakroom and utility room as well as a garage on the ground floor. The first floor has five bedrooms and two bathrooms.