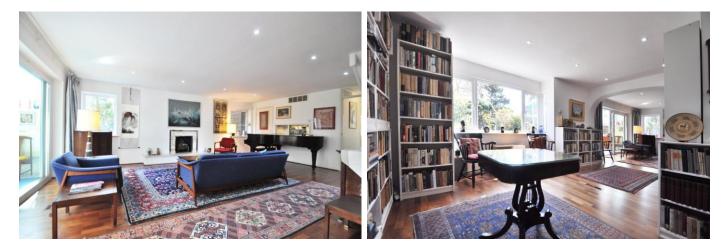

The light, airy and spacious accommodation boasts a large open plan lounge/dining room with access to a double glazed conservatory. There is also a good sized fitted kitchen, cloakroom and utility room as well as a garage on the ground floor. The first floor has five bedrooms and two bathrooms.