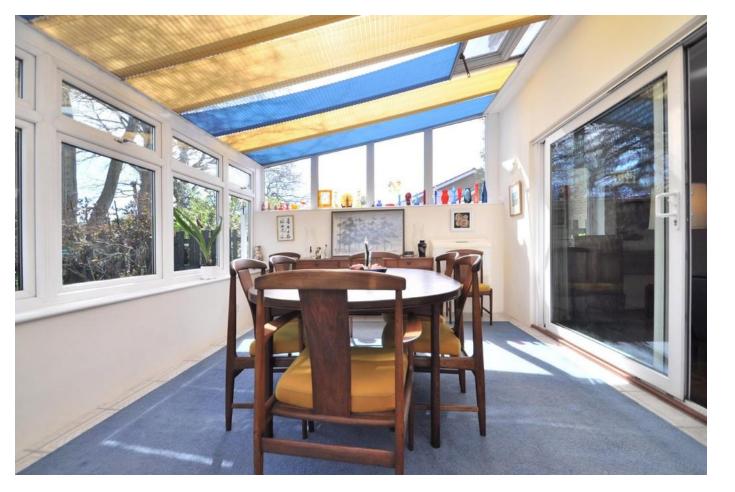

The light, airy and spacious accommodation boasts a large open plan lounge/dining room with access to a double glazed conservatory. There is also a good sized fitted kitchen, cloakroom and utility room as well as a garage on the ground floor. The first floor has five bedrooms and two bathrooms.