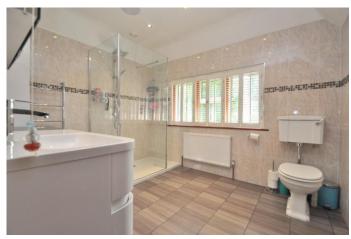

To the first floor the generous galleried landing leads to the master bedroom with its fitted wardrobes and Juliette balcony, offering captivating views of the rear garden. The three piece en-suite shower room includes a large walk in shower. All of the bedrooms have fitted wardrobes and air conditioning. Bedroom two and three share a Jack and Jill shower room including enclosed shower cubicle, wash basin and vanity unit. The family bathroom features a stand alone bath, corner shower cubicle and a low level wc.