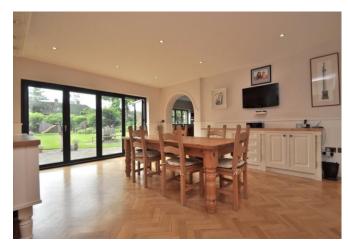

## Guide Price £1,950,000

This outstanding, chain free, five bedroom detached house, in exclusive Farnborough Park, stands on a plot approximately 0.4 of an acre of southerly aspect. There is ample room to extend the property in various ways, subject to gaining the necessary consents. Approached by a wide carriage drive, the pillared porch and oak entrance door lead to an elegant reception hall with feature staircase and parquet flooring which extends to most of the main reception rooms. The drawing room, with feature brick fireplace, and dining room, have double doors to the garden and the breakfast room also opens to the garden with bi-fold doors. There is a study with built in units and a family room. A bespoke Stoneham kitchen in cherry wood with granite work tops has an excellent range of quality appliances including Miele steam and electric oven and warming drawer, six ring Neff gas hob, integrated Bosch dishwasher and Samsung American style fridge freezer. There is a utility area. Under floor heating to the ground floor.