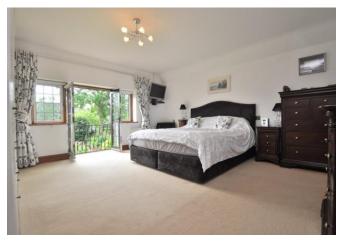

To the first floor the generous galleried landing leads to the master bedroom with its fitted wardrobes and Juliette balcony, offering captivating views of the rear garden. The three piece en-suite shower room includes a large walk in shower. All of the bedrooms have fitted wardrobes and air conditioning. Bedroom two and three share a Jack and Jill shower room including enclosed shower cubicle, wash basin and vanity unit. The family bathroom features a stand alone bath, corner shower cubicle and a low level wc.