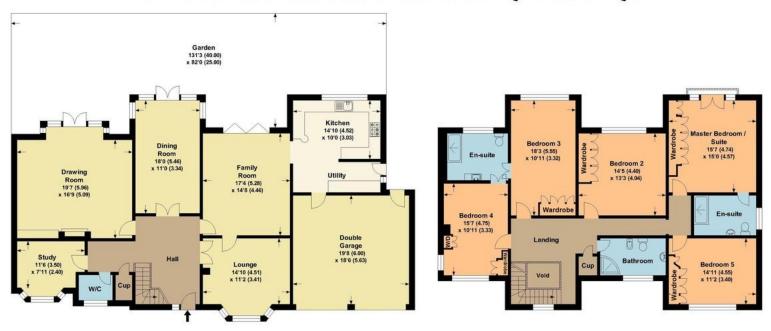

## Guide Price £1,950,000

This outstanding, chain free, five bedroom detached house, in exclusive Farnborough Park, stands on a plot approximately 0.4 of an acre of southerly aspect. There is ample room to extend the property in various ways, subject to gaining the necessary consents. Approached by a wide carriage drive, the pillared porch and oak entrance door lead to an elegant reception hall with feature staircase and parquet flooring which extends to most of the main reception rooms. The drawing room, with feature brick fireplace, and dining room, have double doors to the garden and the breakfast room also opens to the garden with bi-fold doors. There is a study with built in units and a family room. A bespoke Stoneham kitchen in cherry wood with granite work tops has an excellent range of quality appliances including Miele steam and electric oven and warming drawer, six ring Neff gas hob, integrated Bosch dishwasher and Samsung American style fridge freezer. There is a utility area. Under floor heating to the ground floor.

To the first floor the generous galleried landing leads to the master bedroom with its fitted wardrobes and Juliette balcony, offering captivating views of the rear garden. The three piece en-suite shower room includes a large walk in shower. All of the bedrooms have fitted wardrobes and air conditioning. Bedroom two and three share a Jack and Jill shower room including enclosed shower cubicle, wash basin and vanity unit. The family bathroom features a stand alone bath, corner shower cubicle and a low level wc.

## Meadow Way

APPROX. GROSS INTERNAL FLOOR AREA 3530.00 SQFT / 328.00 SQM.

**GROUND FLOOR** 

FIRST FLOOR

This is for guidance only, not to scale and must not be relied upon as a statement of fact.

Attention is drawn to the notice on these particulars.