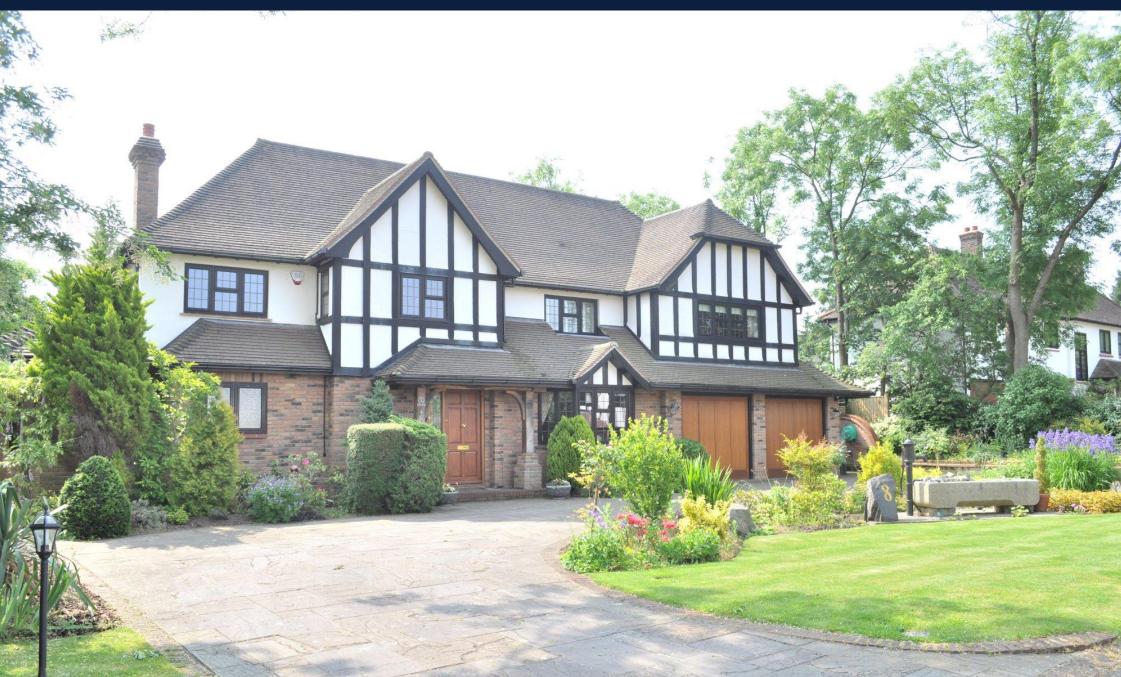

## Guide Price £1,950,000

This outstanding, chain free, five bedroom detached house, in exclusive Farnborough Park, stands on a plot approximately 0.4 of an acre of southerly aspect. There is ample room to extend the property in various ways, subject to gaining the necessary consents. Approached by a wide carriage drive, the pillared porch and oak entrance door lead to an elegant reception hall with feature staircase and parquet flooring which extends to most of the main reception rooms. The drawing room, with feature brick fireplace, and dining room, have double doors to the garden and the breakfast room also opens to the garden with bi-fold doors. There is a study with built in units and a family room. A bespoke Stoneham kitchen in cherry wood with granite work tops has an excellent range of quality appliances including Miele steam and electric oven and warming drawer, six ring Neff gas hob, integrated Bosch dishwasher and Samsung American style fridge freezer. There is a utility area. Under floor heating to the ground floor.