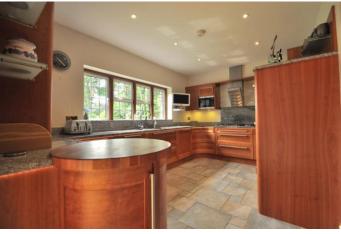

## Guide Price £1,950,000

This outstanding, chain free, five bedroom detached house, in exclusive Farnborough Park, stands on a plot approximately 0.4 of an acre of southerly aspect. There is ample room to extend the property in various ways, subject to gaining the necessary consents. Approached by a wide carriage drive, the pillared porch and oak entrance door lead to an elegant reception hall with feature staircase and parquet flooring which extends to most of the main reception rooms. The drawing room, with feature brick fireplace, and dining room, have double doors to the garden and the breakfast room also opens to the garden with bi-fold doors. There is a study with built in units and a family room. A bespoke Stoneham kitchen in cherry wood with granite work tops has an excellent range of quality appliances including Miele steam and electric oven and warming drawer, six ring Neff gas hob, integrated Bosch dishwasher and Samsung American style fridge freezer. There is a utility area. Under floor heating to the ground floor.