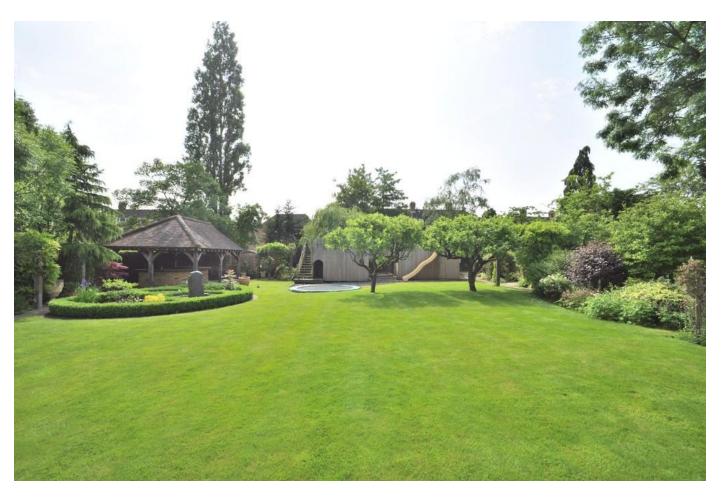

Outside the delightful landscaped garden is a tribute to the creativity and dedication of the vendors. There is a paved terrace to the rear of the property and a large level lawn bounded by mature herbaceous borders displaying a wide, well chosen variety of plants and shrubs. To the far end a substantial covered bar area with power, light and water laid on provides a perfect setting for outdoor entertaining. A large timbered mock fortress will occupy active children for many hours.