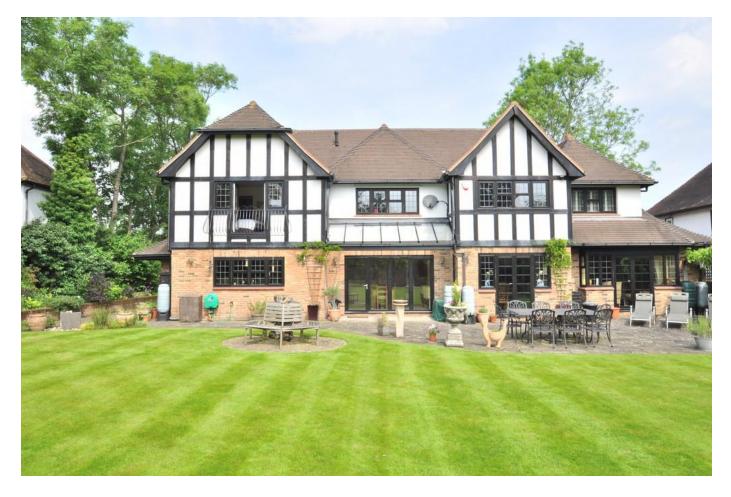

Outside the delightful landscaped garden is a tribute to the creativity and dedication of the vendors. There is a paved terrace to the rear of the property and a large level lawn bounded by mature herbaceous borders displaying a wide, well chosen variety of plants and shrubs. To the far end a substantial covered bar area with power, light and water laid on provides a perfect setting for outdoor entertaining. A large timbered mock fortress will occupy active children for many hours.