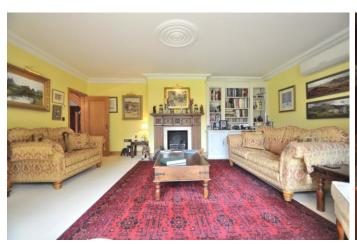

## Guide Price £1,950,000

This outstanding, chain free, five bedroom detached house, in exclusive Farnborough Park, stands on a plot approximately 0.4 of an acre of southerly aspect. There is ample room to extend the property in various ways, subject to gaining the necessary consents. Approached by a wide carriage drive, the pillared porch and oak entrance door lead to an elegant reception hall with feature staircase and parquet flooring which extends to most of the main reception rooms. The drawing room, with feature brick fireplace, and dining room, have double doors to the garden and the breakfast room also opens to the garden with bi-fold doors. There is a study with built in units and a family room. A bespoke Stoneham kitchen in cherry wood with granite work tops has an excellent range of quality appliances including Miele steam and electric oven and warming drawer, six ring Neff gas hob, integrated Bosch dishwasher and Samsung American style fridge freezer. There is a utility area. Under floor heating to the ground floor.