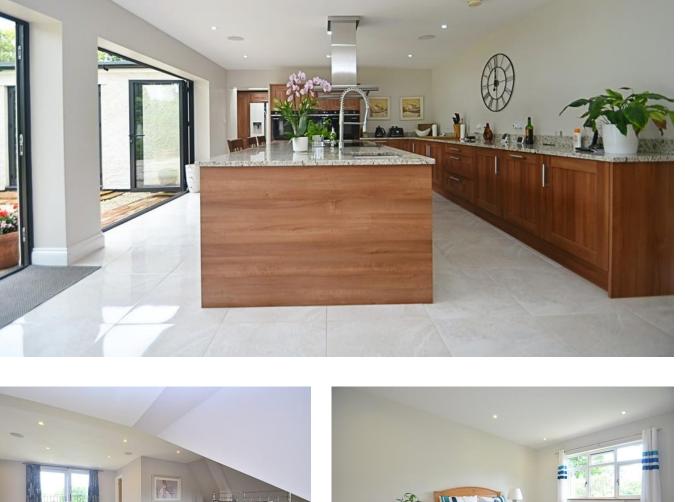

The accommodation is vast, spanning over three floors and amounting to approximately 3700 square foot. To the ground floor is a large entrance hall with oak flooring, cloakroom, three reception rooms, utility room and a tastefully fitted breakfasting kitchen complete with 'Smeg' appliances and walnut units. Bi-fold doors open to the large patio area making this area ideal for entertaining.

To the first floor are four double bedrooms (two with en-suite shower rooms) and the stylish family bathroom. To the second floor is a fabulous master bedroom suite with dressing room, en-suite and a Juliet balcony. To the front is a carriage drive and access to the garage and to the rear there is a well stocked garden.