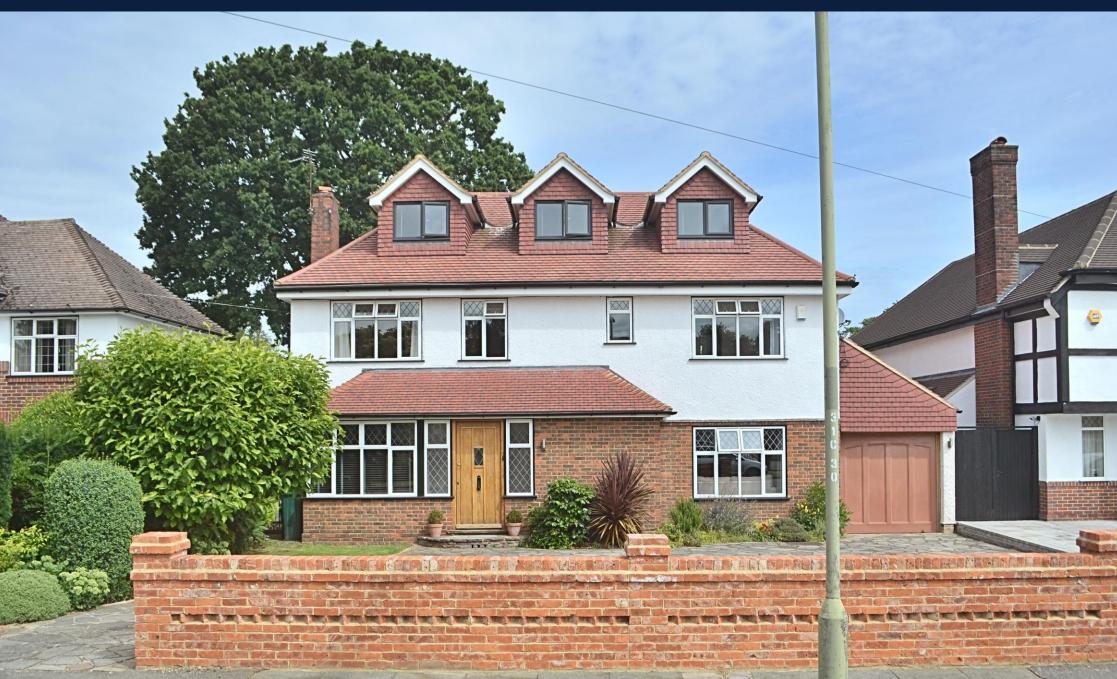

## **GUIDE PRICE £1,300,000 - £1,450,000**

Clarendon Way is a sought after road in the Marlings Park area of Chislehurst with access to Petts Wood station (approximately 1 mile) and St Mary Cray station (approximately 0.6 of a mile) both of which serve several London termini. Petts Wood village has an array of popular restaurants, boutiques and shopping facilities while Royal Parade Chislehurst is within easy reach with local shops and the popular Bull's Head hotel.

To the first floor are four double bedrooms (two with en-suite shower rooms) and the stylish family bathroom. To the second floor is a fabulous master bedroom suite with dressing room, en-suite and a Juliet balcony. To the front is a carriage drive and access to the garage and to the rear there is a well stocked garden.