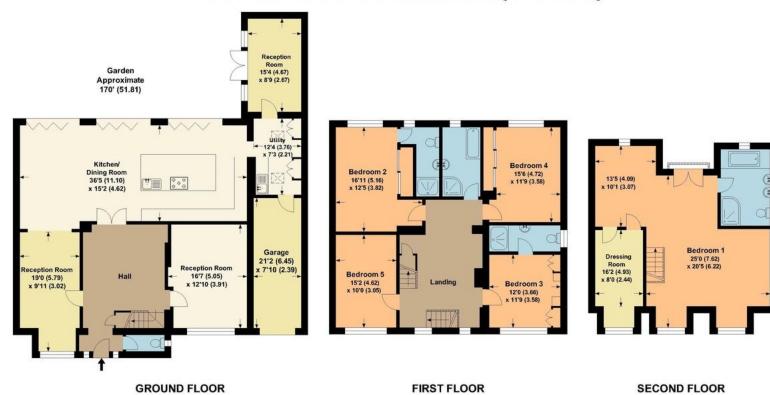

The accommodation is vast, spanning over three floors and amounting to approximately 3700 square foot. To the ground floor is a large entrance hall with oak flooring, cloakroom, three reception rooms, utility room and a tastefully fitted breakfasting kitchen complete with 'Smeg' appliances and walnut units. Bi-fold doors open to the large patio area making this area ideal for entertaining.

To the first floor are four double bedrooms (two with en-suite shower rooms) and the stylish family bathroom. To the second floor is a fabulous master bedroom suite with dressing room, en-suite and a Juliet balcony. To the front is a carriage drive and access to the garage and to the rear there is a well stocked garden.

## Clarendon Way

APPROX. GROSS INTERNAL FLOOR AREA 3705.00 SQFT / 344.10 SQM.

This is for guidance only, not to scale and must not be relied upon as a statement of fact.

Attention is drawn to the notice on these particulars.