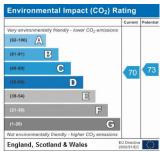

## Clarendon Way

APPROX. GROSS INTERNAL FLOOR AREA 3705.00 SQFT / 344.10 SQM.

This is for guidance only, not to scale and must not be relied upon as a statement of fact.

Attention is drawn to the notice on these particulars.