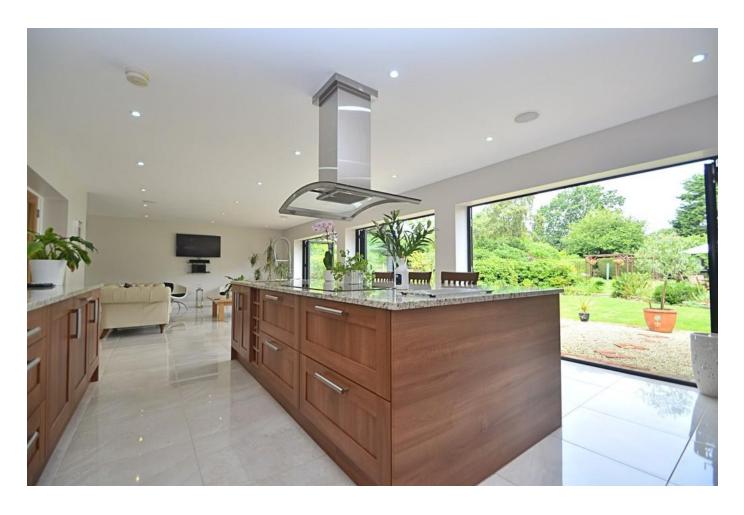

The accommodation is vast, spanning over three floors and amounting to approximately 3700 square foot. To the ground floor is a large entrance hall with oak flooring, cloakroom, three reception rooms, utility room and a tastefully fitted breakfasting kitchen complete with 'Smeg' appliances and walnut units. Bi-fold doors open to the large patio area making this area ideal for entertaining.