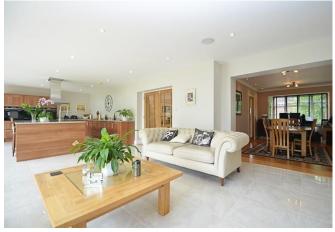

The accommodation is vast, spanning over three floors and amounting to approximately 3700 square foot. To the ground floor is a large entrance hall with oak flooring, cloakroom, three reception rooms, utility room and a tastefully fitted breakfasting kitchen complete with 'Smeg' appliances and walnut units. Bi-fold doors open to the large patio area making this area ideal for entertaining.