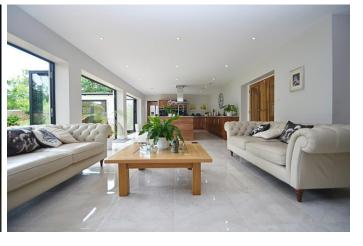

The accommodation is vast, spanning over three floors and amounting to approximately 3700 square foot. To the ground floor is a large entrance hall with oak flooring, cloakroom, three reception rooms, utility room and a tastefully fitted breakfasting kitchen complete with 'Smeg' appliances and walnut units. Bi-fold doors open to the large patio area making this area ideal for entertaining.