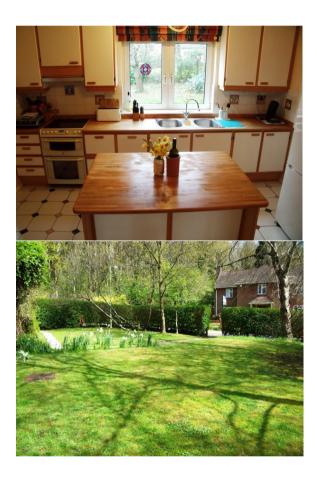

# Kitchen/Diner:

The kitchen offers access to a breakfast area with a rear aspect double glazed window and door to the rear garden.

There are a range of eye and base level units along with a work surface and island. Access to a walk-in pantry and door leading to a utility room which provides an exit to the driveway and detached garage.

# **Living Room:**

Complete with a gas fire, the lounge offers a front aspect double glazed window and patio doors to the rear garden and patio.