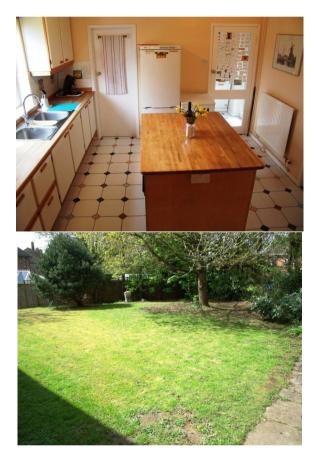

# Kitchen/Diner:

The kitchen offers access to a breakfast area with a rear aspect double glazed window and door to the rear garden.

There are a range of eye and base level units along with a work surface and island. Access to a walk-in pantry and door leading to a utility room which provides an exit to the driveway and detached garage.