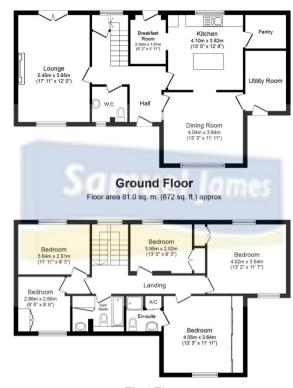

# First Floor

Floor area 78.0 sq. m. (840 sq. ft.) approx

Total floor area 159.0 sq. m. (1,711 sq. ft.) approx

This plan is for illustration purposes only and may not be representative of the property Plan created for Samuel James Estate Agents.