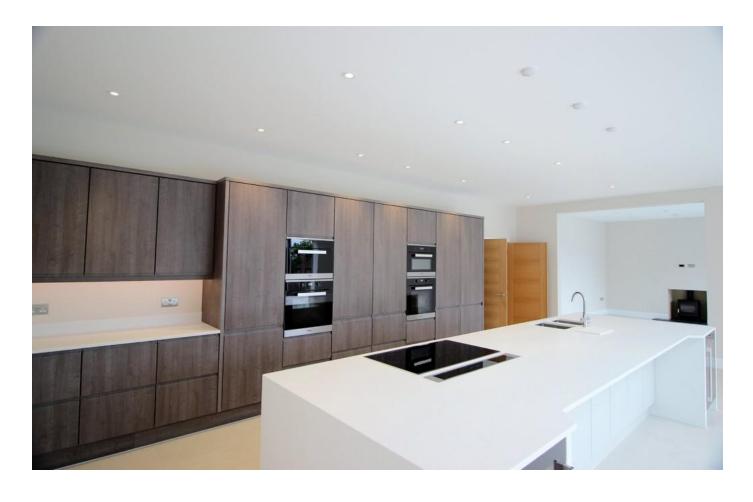

Offering superb, modern family living the property features an impressive kitchen/breakfast/dining room with bi-folding doors to the west facing terrace and garden. The luxury kitchen is presented with an exceptional range of Bosch and Miele appliances and the bathrooms are fitted with Villeroy and Bosch sanitary ware and Travertine or porcelain tiling.