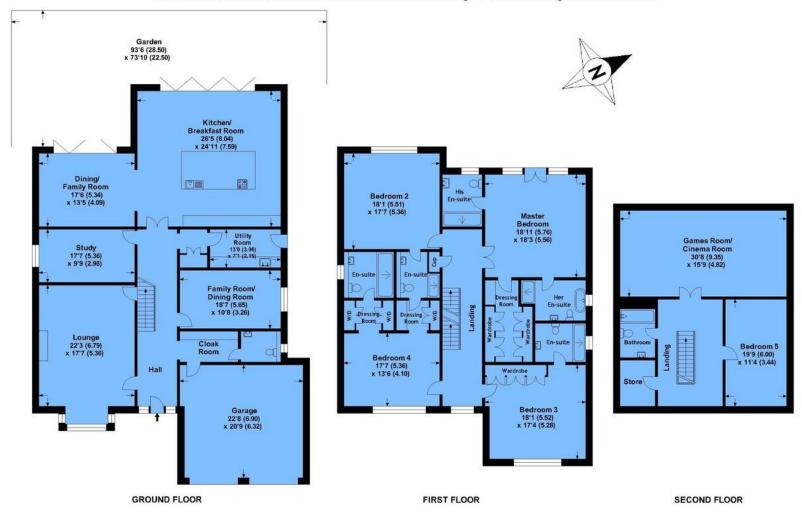

Highland Road, Sevenoaks TN14 7BA Fixed Price £1,500,000 Freehold

www.jdmestateagents.com 01689 880440

Fixed Price - £1,500,000

Ringwood is a substantial NEW BUILD luxury family home of approximately 6,088 sq ft (inc garage) built by a well regarded local developer to exacting standards and a high specification.

Offering superb, modern family living the property features an impressive kitchen/breakfast/dining room with bi-folding doors to the west facing terrace and garden. The luxury kitchen is presented with an exceptional range of Bosch and Miele appliances and the bathrooms are fitted with Villeroy and Bosch sanitary ware and Travertine or porcelain tiling.

There are three further reception rooms, a separate utility room, cloakroom and a double garage.

The first floor provides four bedroom suites with the master suite including a dressing room plus his and hers en suites.

To the second floor there is a fifth bedroom, bathroom and adaptable games room/cinema room and large store room.

The exterior is almost entirely maintenance free and outstanding energy efficiency is provided by thermal insulation which exceeds the requirements of Building Regulations.

## Ringwood

APPROX. GROSS INTERNAL FLOOR AREA 6088.28 SQ FT / 565.62 SQ M.INC GARAGE.

This is for guidance only, not to scale and must not be relied upon as a statement of fact.

Attention is drawn to the notice on these particulars.