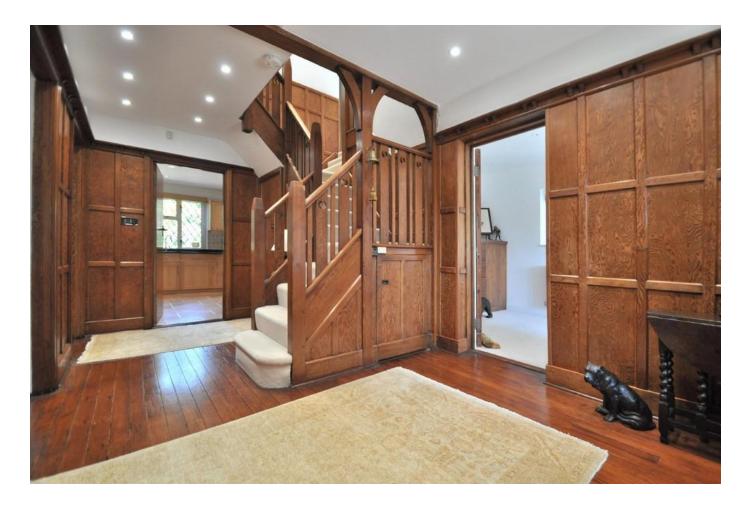

Upon entering this family home you are greeted by a spacious welcoming oak panelled hallway with an attractive staircase ascending to the first floor. All the principle rooms emanate from here. The lounge features an inglenook fireplace with an open fire, ideal for the winter evenings, and french doors opening onto the garden. A large yet cosy dining room with wood flooring. The kitchen breakfast room is fitted with good quality units topped off with granite worktops and concealed appliances and provides access to the utility room.