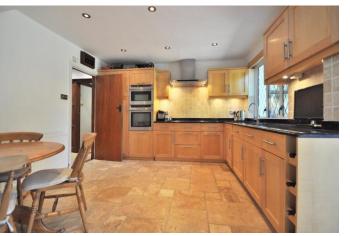

Upon entering this family home you are greeted by a spacious welcoming oak panelled hallway with an attractive staircase ascending to the first floor. All the principle rooms emanate from here. The lounge features an inglenook fireplace with an open fire, ideal for the winter evenings, and french doors opening onto the garden. A large yet cosy dining room with wood flooring. The kitchen breakfast room is fitted with good quality units topped off with granite worktops and concealed appliances and provides access to the utility room.