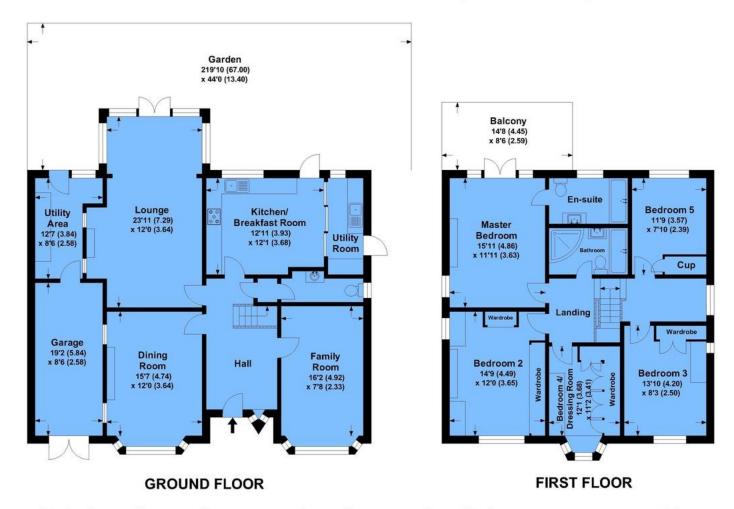

Yester Park, Chislehurst BR7 5DQ £1,750,000 Freehold

www.jdmestateagents.com 020 8325 8000

A family home with great curb appeal on a large plot. In quiet sought after private gated community. The immaculate landscaped rear garden is a delight being mainly laid to lawn with a variety of mature trees and shrubs affording considerable privacy.

Upon entering this family home you are greeted by a spacious welcoming oak panelled hallway with an attractive staircase ascending to the first floor. All the principle rooms emanate from here. The lounge features an inglenook fireplace with an open fire, ideal for the winter evenings, and french doors opening onto the garden. A large yet cosy dining room with wood flooring. The kitchen breakfast room is fitted with good quality units topped off with granite worktops and concealed appliances and provides access to the utility room.

The first floor boasts a master suite comprising a double bedroom, contemporary ensuite bathroom and french doors to a large decked sunny aspect balcony with views over the garden.

The location is excellent being three quarters of a mile from Elmstead Woods station and Chislehurst High Street. Close to good schools and amenities.

## APPROX. GROSS INTERNAL FLOOR AREA 2451.84 SQFT / 227.78 SQM.INC GARAGE

This is for guidance only, not to scale and must not be relied upon as a statement of fact.

Attention is drawn to the notice on these particulars.