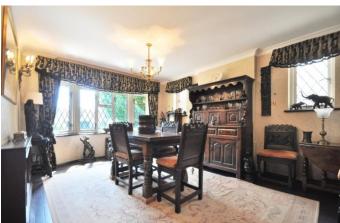

Upon entering this family home you are greeted by a spacious welcoming oak panelled hallway with an attractive staircase ascending to the first floor. All the principle rooms emanate from here. The lounge features an inglenook fireplace with an open fire, ideal for the winter evenings, and french doors opening onto the garden. A large yet cosy dining room with wood flooring. The kitchen breakfast room is fitted with good quality units topped off with granite worktops and concealed appliances and provides access to the utility room.