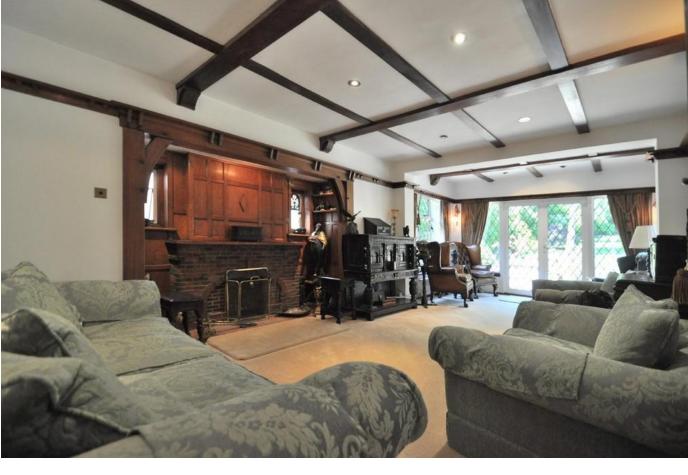

Upon entering this family home you are greeted by a spacious welcoming oak panelled hallway with an attractive staircase ascending to the first floor. All the principle rooms emanate from here. The lounge features an inglenook fireplace with an open fire, ideal for the winter evenings, and french doors opening onto the garden. A large yet cosy dining room with wood flooring. The kitchen breakfast room is fitted with good quality units topped off with granite worktops and concealed appliances and provides access to the utility room.