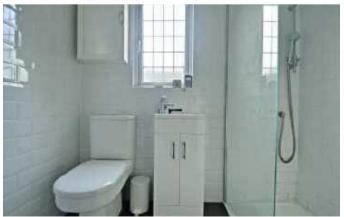

To the first floor is the family shower room and four well sized bedrooms.

The mainly laid to lawn garden can be found to the rear of the property along with a detached garage. Off strret parking can be found to the front of the property.

## **Room Dimensions:**

| Hall                   |                           |
|------------------------|---------------------------|
| Bedroom/Study/Playroom | 9'11 x 7'8                |
| Lounge                 | 16'3 x 11'5               |
| Dining Room            | 24'9 x 12'1               |
| Kitchen                | 10'9 x 7'11               |
| Bathroom               | 7'2 x 6'9                 |
| Stairs to First Floor  |                           |
| Master Bedroom         | 16'7 x 12'1               |
| Bedroom Two            | 12'1 x 8'0                |
| Bedroom Three          | 11'3 x 7'1                |
| Bedroom Four           | 7'4 x 7'0                 |
| Shower Room            | 6'8 x 4'1                 |
| Garden                 | 65' x 30' (approximately) |