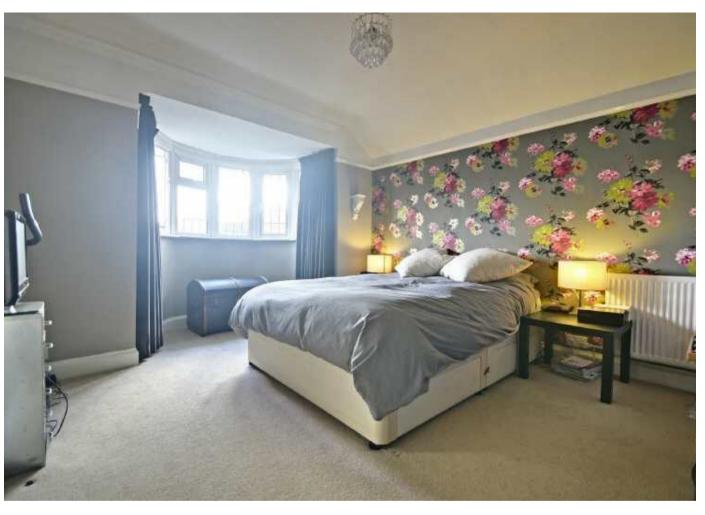

Internally the accommodation comprises hallway leading to the fifth bedroom/study, bathroom and the spacious lounge. The dining room benefitting from being open to the conservatory and the modern kitchen can also be found to the ground floor.

To the first floor is the family shower room and four well sized bedrooms.

The mainly laid to lawn garden can be found to the rear of the property along with a detached garage. Off strret parking can be found to the front of the property.

## **Room Dimensions:**

| Hall                   |                           |
|------------------------|---------------------------|
| Bedroom/Study/Playroom | 9'11 x 7'8                |
| Lounge                 | 16'3 x 11'5               |
| Dining Room            | 24'9 x 12'1               |
| Kitchen                | 10'9 x 7'11               |
| Bathroom               | 7'2 x 6'9                 |
| Stairs to First Floor  |                           |
| Master Bedroom         | 16'7 x 12'1               |
| Bedroom Two            | 12'1 x 8'0                |
| Bedroom Three          | 11'3 x 7'1                |
| Bedroom Four           | 7'4 x 7'0                 |
| Shower Room            | 6'8 x 4'1                 |
| Garden                 | 65' x 30' (approximately) |