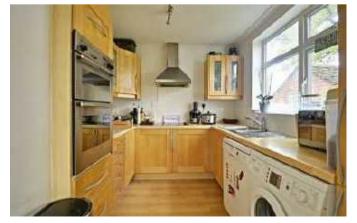

Internally the accommodation comprises hallway leading to the fifth bedroom/study, bathroom and the spacious lounge. The dining room benefitting from being open to the conservatory and the modern kitchen can also be found to the ground floor.

## **Room Dimensions:**

| Hall                   |                           |
|------------------------|---------------------------|
| Bedroom/Study/Playroom | 9'11 x 7'8                |
| Lounge                 | 16'3 x 11'5               |
| Dining Room            | 24'9 x 12'1               |
| Kitchen                | 10'9 x 7'11               |
| Bathroom               | 7'2 x 6'9                 |
| Stairs to First Floor  |                           |
| Master Bedroom         | 16'7 x 12'1               |
| Bedroom Two            | 12'1 x 8'0                |
| Bedroom Three          | 11'3 x 7'1                |
| Bedroom Four           | 7'4 x 7'0                 |
| Shower Room            | 6'8 x 4'1                 |
| Garden                 | 65' x 30' (approximately) |