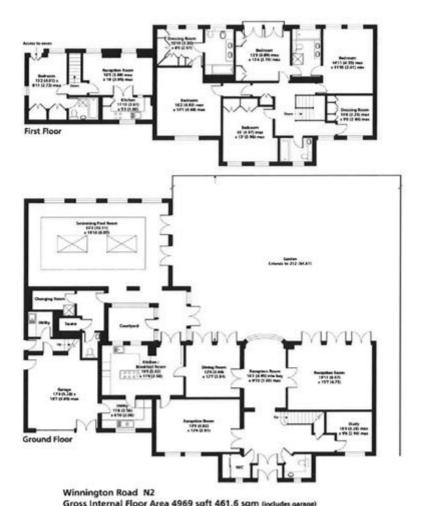

### www.plazaestates.co.uk

Marble Arch Office, 29-31 Edgware Road, London W2 2JE Tel: 020-7724-3100 Fax: 020-7258-3090

Winnington Road RZ

Gross Internal Floor Area 4969 sqft 461.6 sqm (includes garage)

Copyright nichecom.co.uk 2015 REF: 17765

Whilst every attempt has been made to ansare the accuracy of the floor plan contained here, measurements of doors, windows and record war approximate and no responsibility in taken for any error, emission or misstatement. These plans are fer representation purposes only as defined by RCS Code of Measuring Practice and should be used as used by any prospective purchasers. Specifically no guaranters is given on the gross internal floor area of the property if quoted on this plan and any figure given is for initial guidance only and should not be relied on as a basis of valuation.