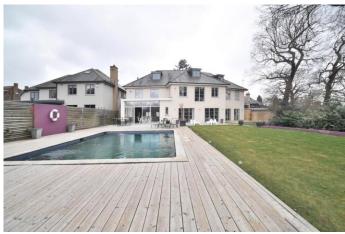

The garden is fabulous with a swimming pool sitting in landscaped gardens with a pool house looking after the pump etc. The driveway to the front is gated and entered via remote control and has parking for numerous cars leading to the integral garage. Viewing will be an absolute pleasure.