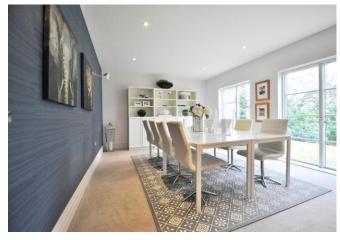

The large kitchen/family room is a dominant feature stretching from the front to the back of the property with a wall of glass and central doors overlooking the landscaped garden. The cabinetry in the kitchen is of a high specification built by Chambers Furniture and a large island sits in the middle at one end of the room whilst to the other end there is a contemporary style wood burning stove, in keeping with the style of the house. There is also the benefit of a utility room and two further entertaining reception rooms on this floor both overlooking the garden all of which demonstrate the well thought out planning of this house. To the first floor there is a wonderful master bedroom with dressing room and an ensuite bathroom, along with three other bedrooms all with their own en suites, and to the second floor there are two further large bedrooms and a family bathroom. To the basement there is a fabulous games/media/cinema room and also a very large storage room.