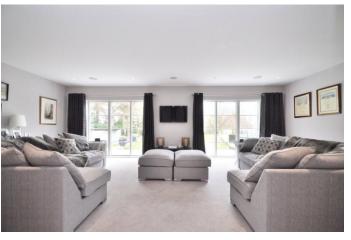

The large kitchen/family room is a dominant feature stretching from the front to the back of the property with a wall of glass and central doors overlooking the landscaped garden. The cabinetry in the kitchen is of a high specification built by Chambers Furniture and a large island sits in the middle at one end of the room whilst to the other end there is a contemporary style wood burning stove, in keeping with the style of the house. There is also the benefit of a utility room and two further entertaining reception rooms on this floor both overlooking the garden all of which demonstrate the well thought out planning of this house. To the first floor there is a wonderful master bedroom with dressing room and an ensuite bathroom, along with three other bedrooms all with their own en suites, and to the second floor there are two further large bedrooms and a family bathroom. To the basement there is a fabulous games/media/cinema room and also a very large storage room.