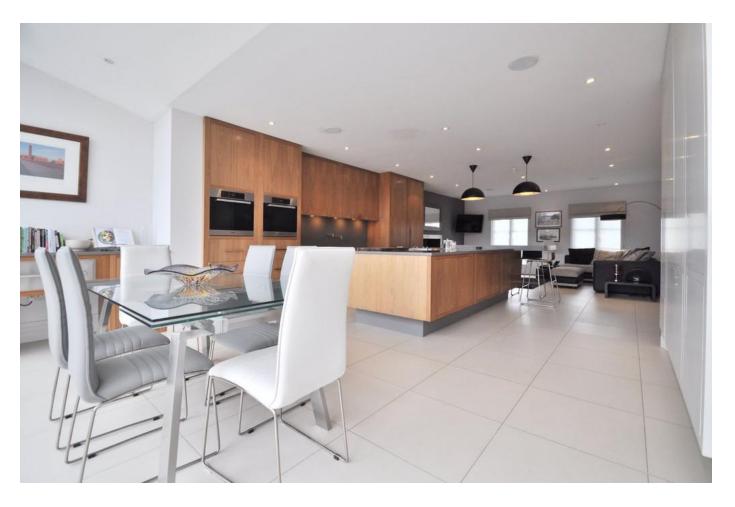

The large kitchen/family room is a dominant feature stretching from the front to the back of the property with a wall of glass and central doors overlooking the landscaped garden. The cabinetry in the kitchen is of a high specification built by Chambers Furniture and a large island sits in the middle at one end of the room whilst to the other end there is a contemporary style wood burning stove, in keeping with the style of the house. There is also the benefit of a utility room and two further entertaining reception rooms on this floor both overlooking the garden all of which demonstrate the well thought out planning of this house. To the first floor there is a wonderful master bedroom with dressing room and an ensuite bathroom, along with three other bedrooms all with their own en suites, and to the second floor there are two further large bedrooms and a family bathroom. To the basement there is a fabulous games/media/cinema room and also a very large storage room.