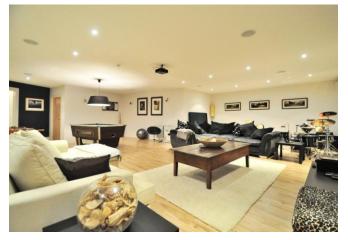

The large kitchen/family room is a dominant feature stretching from the front to the back of the property with a wall of glass and central doors overlooking the landscaped garden. The cabinetry in the kitchen is of a high specification built by Chambers Furniture and a large island sits in the middle at one end of the room whilst to the other end there is a contemporary style wood burning stove, in keeping with the style of the house. There is also the benefit of a utility room and two further entertaining reception rooms on this floor both overlooking the garden all of which demonstrate the well thought out planning of this house. To the first floor there is a wonderful master bedroom with dressing room and an ensuite bathroom, along with three other bedrooms all with their own en suites, and to the second floor there are two further large bedrooms and a family bathroom. To the basement there is a fabulous games/media/cinema room and also a very large storage room.