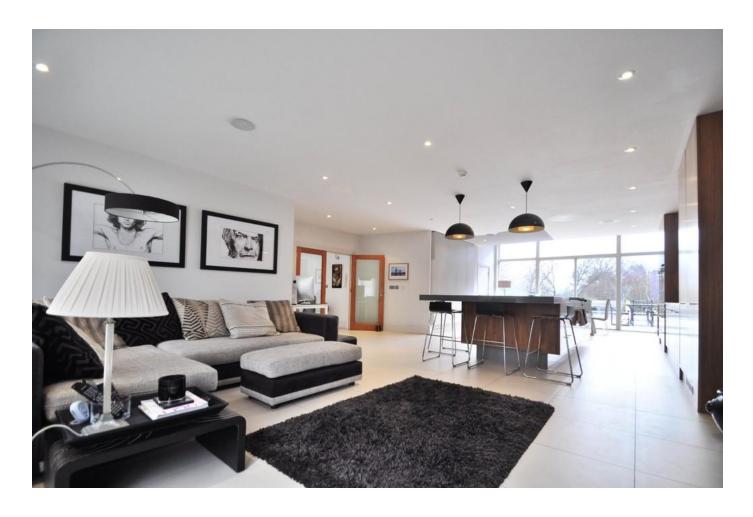

The large kitchen/family room is a dominant feature stretching from the front to the back of the property with a wall of glass and central doors overlooking the landscaped garden. The cabinetry in the kitchen is of a high specification built by Chambers Furniture and a large island sits in the middle at one end of the room whilst to the other end there is a contemporary style wood burning stove, in keeping with the style of the house. There is also the benefit of a utility room and two further entertaining reception rooms on this floor both overlooking the garden all of which demonstrate the well thought out planning of this house. To the first floor there is a wonderful master bedroom with dressing room and an ensuite bathroom, along with three other bedrooms all with their own en suites, and to the second floor there are two further large bedrooms and a family bathroom. To the basement there is a fabulous games/media/cinema room and also a very large storage room.