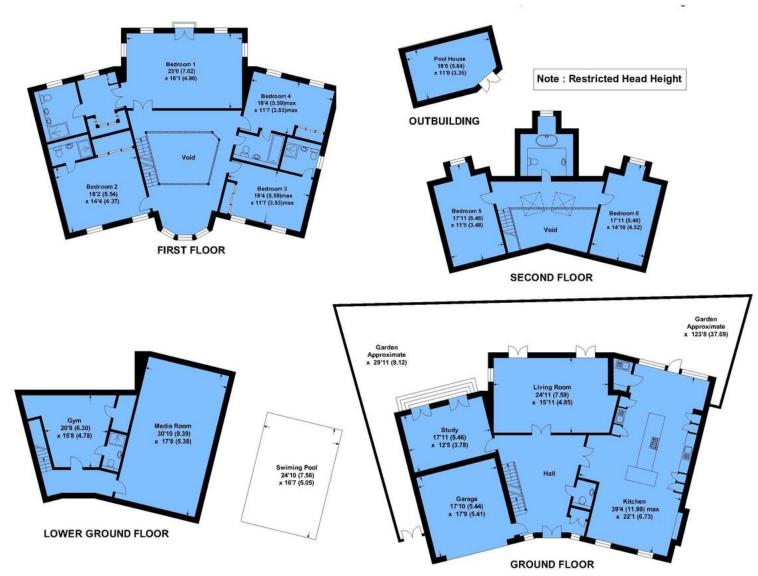

MAVELSTONE CLOSE, BICKLEY, KENT BR1 2PJ £2,295,000 FREEHOLD

www.jdmestateagents.com 020 8325 8000

A contemporary and stylish, large six bedroom, five bathroom detached home sitting on a large plot behind electronic gates in a very quiet cul de sac - a secret little haven but close to amenities. Being just 0.4 of a mile from Elmstead Woods station, and with both Bickley and Chislehurst stations within 0.7 of a mile, commuters are well placed for a lovely home to come back to after a hard days toil. If you are an art collector you have a fabulous double height entrance hallway and galleried landing above, with big light bright windows allowing the light to flood in giving a great area in which to show your prized possessions. Having the benefit of under floor heating, the house is very cosy, throughout the approximately 5,800 square feet.

The large kitchen/family room is a dominant feature stretching from the front to the back of the property with a wall of glass and central doors overlooking the landscaped garden. The cabinetry in the kitchen is of a high specification built by Chambers Furniture and a large island sits in the middle at one end of the room whilst to the other end there is a contemporary style wood burning stove, in keeping with the style of the house. There is also the benefit of a utility room and two further entertaining reception rooms on this floor both overlooking the garden all of which demonstrate the well thought out planning of this house. To the first floor there is a wonderful master bedroom with dressing room and an ensuite bathroom, along with three other bedrooms all with their own en suites, and to the second floor there are two further large bedrooms and a family bathroom. To the basement there is a fabulous games/media/cinema room and also a very large storage room.

The garden is fabulous with a swimming pool sitting in landscaped gardens with a pool house looking after the pump etc. The driveway to the front is gated and entered via remote control and has parking for numerous cars leading to the integral garage. Viewing will be an absolute pleasure.

## **Mavelstone Close**

APPROX. GROSS INTERNAL FLOOR AREA 5807.00 SQFT / 539.40 SQM. (Excl. Restricted Head Height / Outbuilding / Void & Incl. Garage)