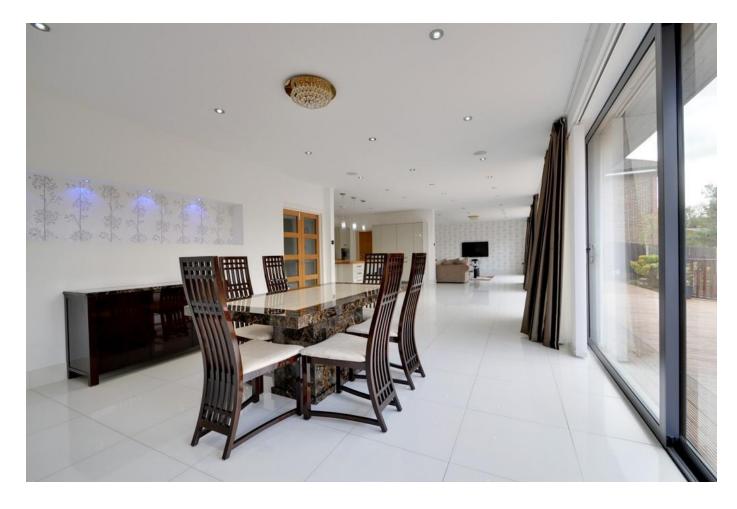

The property boasts flexible living accommodation of just under 4000sq ft. To the ground floor is a stunning open plan living/kitchen/dining space spanning the full width of the property. In addition there is a separate family room plus another reception room which could also be used as a sixth bedroom with access to a separate utility room and wet room offering potential to be used as a separate annex area if required. The property features a range of mood lighting throughout.