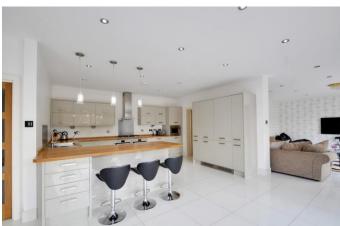

The property boasts flexible living accommodation of just under 4000sq ft. To the ground floor is a stunning open plan living/kitchen/dining space spanning the full width of the property. In addition there is a separate family room plus another reception room which could also be used as a sixth bedroom with access to a separate utility room and wet room offering potential to be used as a separate annex area if required. The property features a range of mood lighting throughout.