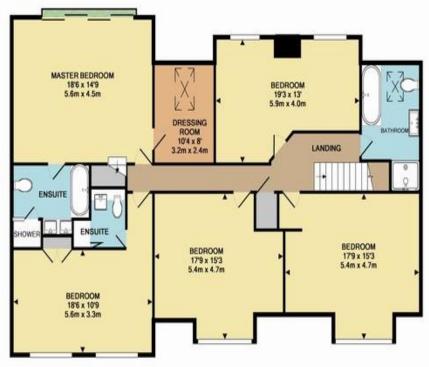

To the first floor are five double bedrooms, two with en suite shower rooms and a separate family bathroom. The amazing master bedroom suite features a mezzanine floor adding extra living space and providing a luxurious haven.