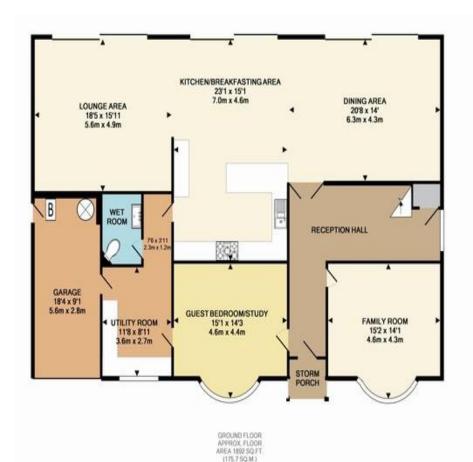

The property boasts flexible living accommodation of just under 4000sq ft. To the ground floor is a stunning open plan living/kitchen/dining space spanning the full width of the property. In addition there is a separate family room plus another reception room which could also be used as a sixth bedroom with access to a separate utility room and wet room offering potential to be used as a separate annex area if required. The property features a range of mood lighting throughout.

The property sits within a good sized plot benefitting from a gated carriage driveway, a garage plus a rear garden measuring 107ft landscaped with a large entertaining deck area and steps down to a lawn area with shrub borders and two timber sheds.