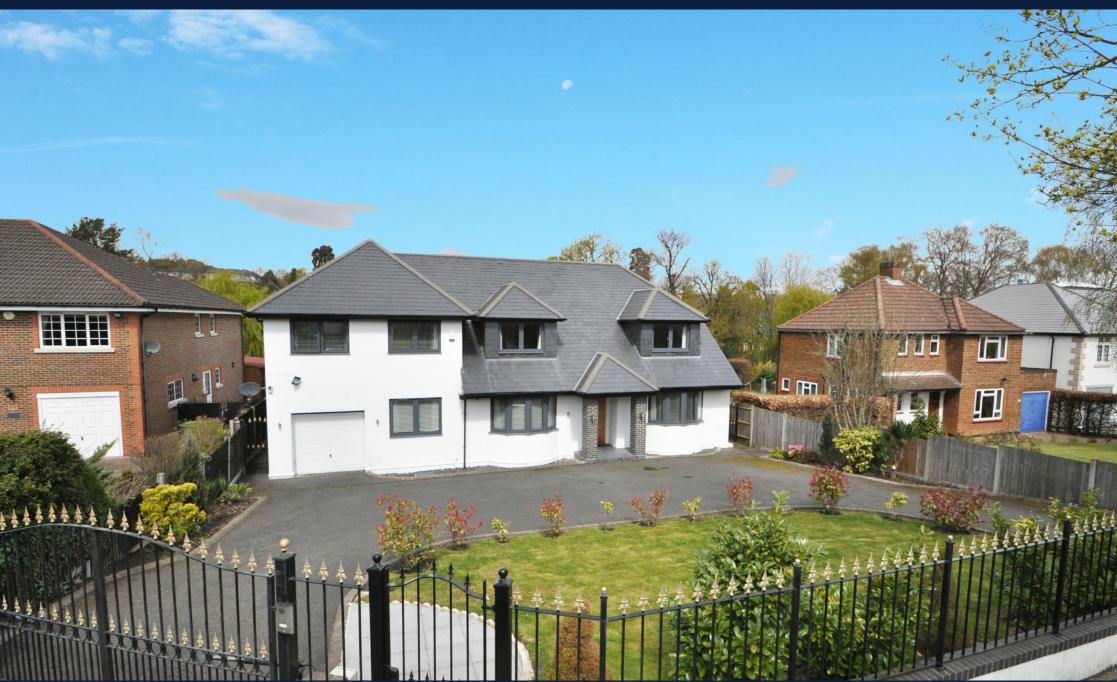

Stone Road, Bromley BR2 9AU

Guide Price £1,500,000 - £1,600,000

www.jdmestateagents.com 020 8313 6800

Guide Price £1,500,000 - £1,600,000

A stunning five/six bedroom detached property located in one of Bromley's finest roads, within easy reach of Bromley South station and Bromley High Street.

The property sits within a good sized plot benefitting from a gated carriage driveway, a garage plus a rear garden measuring 107ft landscaped with a large entertaining deck area and steps down to a lawn area with shrub borders and two timber sheds.

Situated within half a mile of both St Mark's and Highfield Primary schools this attractive property is a wonderful family home in a peaceful no-through road.

MEZZANINE FLOOR APPROX. FLOOR AREA 202 SQ.FT. (18.7 SQ.M.)