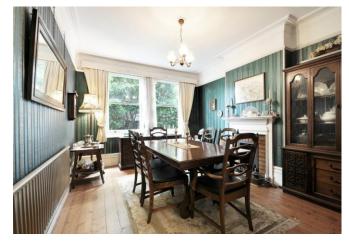

Entering through the large entrance porch into the welcoming hallway you immediately have a sense of what this beautiful property has to offer. Radiating from the hallway the property benefits from three reception rooms consisting of a living room, a formal dining room and a drawing room with a large window overlooking the rear garden. A separate breakfast room then leads through to the kitchen. There is also a useful cellar area and a cloakroom to complete the downstairs accommodation. The property benefits from many fireplaces throughout, picture rails and beaded mouldings to ceilings and walls.