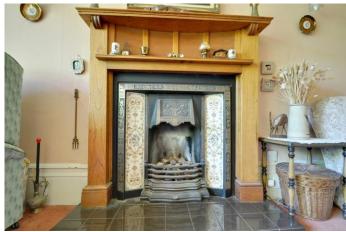

Entering through the large entrance porch into the welcoming hallway you immediately have a sense of what this beautiful property has to offer. Radiating from the hallway the property benefits from three reception rooms consisting of a living room, a formal dining room and a drawing room with a large window overlooking the rear garden. A separate breakfast room then leads through to the kitchen. There is also a useful cellar area and a cloakroom to complete the downstairs accommodation. The property benefits from many fireplaces throughout, picture rails and beaded mouldings to ceilings and walls.