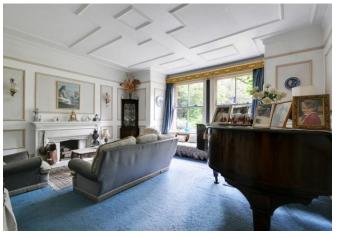

Entering through the large entrance porch into the welcoming hallway you immediately have a sense of what this beautiful property has to offer. Radiating from the hallway the property benefits from three reception rooms consisting of a living room, a formal dining room and a drawing room with a large window overlooking the rear garden. A separate breakfast room then leads through to the kitchen. There is also a useful cellar area and a cloakroom to complete the downstairs accommodation. The property benefits from many fireplaces throughout, picture rails and beaded mouldings to ceilings and walls.