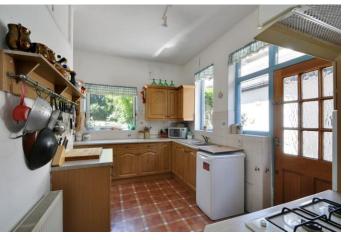

Entering through the large entrance porch into the welcoming hallway you immediately have a sense of what this beautiful property has to offer. Radiating from the hallway the property benefits from three reception rooms consisting of a living room, a formal dining room and a drawing room with a large window overlooking the rear garden. A separate breakfast room then leads through to the kitchen. There is also a useful cellar area and a cloakroom to complete the downstairs accommodation. The property benefits from many fireplaces throughout, picture rails and beaded mouldings to ceilings and walls.