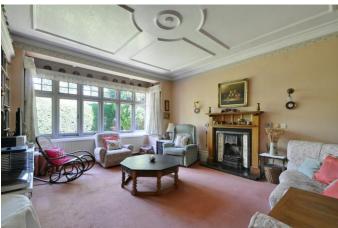

Entering through the large entrance porch into the welcoming hallway you immediately have a sense of what this beautiful property has to offer. Radiating from the hallway the property benefits from three reception rooms consisting of a living room, a formal dining room and a drawing room with a large window overlooking the rear garden. A separate breakfast room then leads through to the kitchen. There is also a useful cellar area and a cloakroom to complete the downstairs accommodation. The property benefits from many fireplaces throughout, picture rails and beaded mouldings to ceilings and walls.