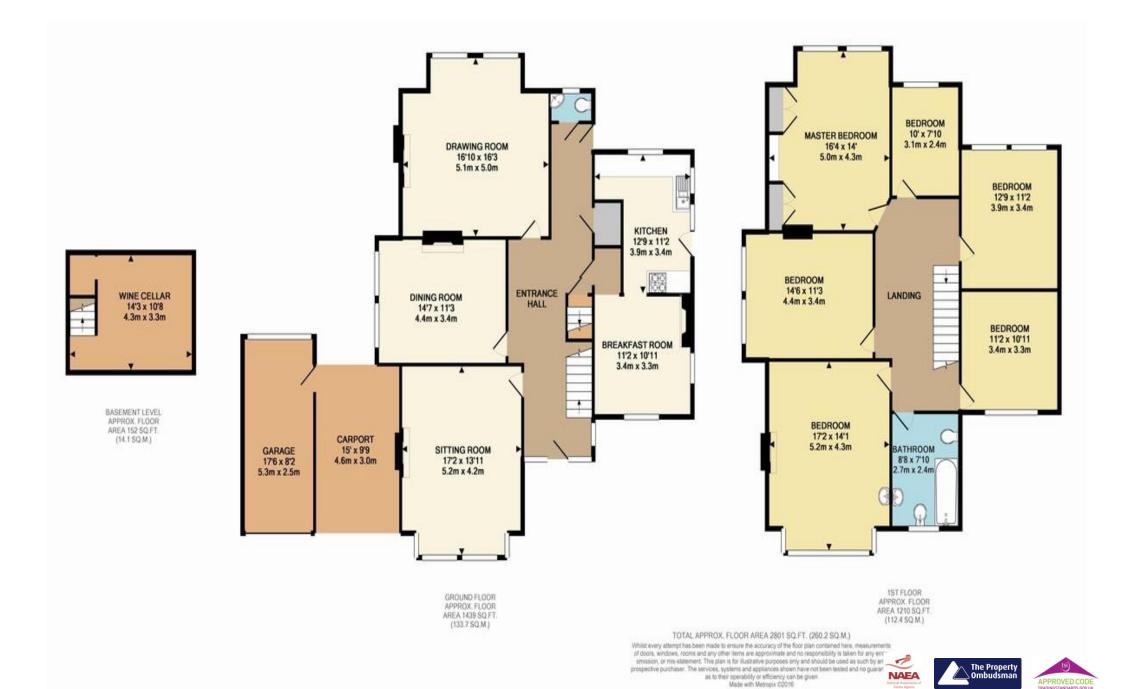

Entering through the large entrance porch into the welcoming hallway you immediately have a sense of what this beautiful property has to offer. Radiating from the hallway the property benefits from three reception rooms consisting of a living room, a formal dining room and a drawing room with a large window overlooking the rear garden. A separate breakfast room then leads through to the kitchen. There is also a useful cellar area and a cloakroom to complete the downstairs accommodation. The property benefits from many fireplaces throughout, picture rails and beaded mouldings to ceilings and walls.

Upstairs offers flexible accommodation currently consisting of six bedrooms plus a family bathroom. There is a spacious landing giving access to a large loft area which is ideal for conversion (STPP). The property is in need of modernisation but offers a prospective purchaser an opportunity to add their own mark and make it a modern property whilst having the character of an older build.

To the rear is a private large garden with mature shrub planting with side access to both sides that leads to a front garden, a carport, garage and off street parking.

020 8313 6800