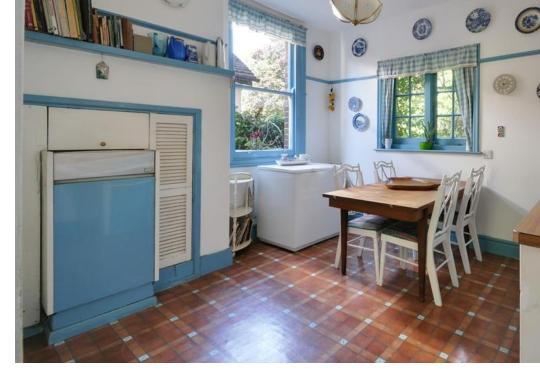

Entering through the large entrance porch into the welcoming hallway you immediately have a sense of what this beautiful property has to offer. Radiating from the hallway the property benefits from three reception rooms consisting of a living room, a formal dining room and a drawing room with a large window overlooking the rear garden. A separate breakfast room then leads through to the kitchen. There is also a useful cellar area and a cloakroom to complete the downstairs accommodation. The property benefits from many fireplaces throughout, picture rails and beaded mouldings to ceilings and walls.