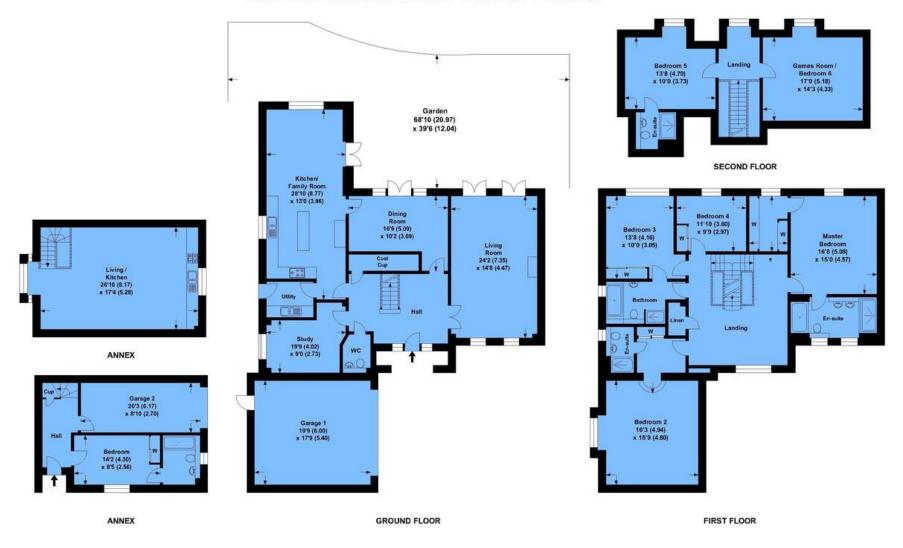

## **Rectory Place**

APPROX. GROSS INTERNAL FLOOR AREA 3998.40 SQFT / 371.46 SQM. Excl. Annex Annex GROSS INTERNAL FLOOR AREA 925.16 SQFT / 85.95 SQM.

This is for guidance only, not to scale and must not be relied upon as a statement of fact.