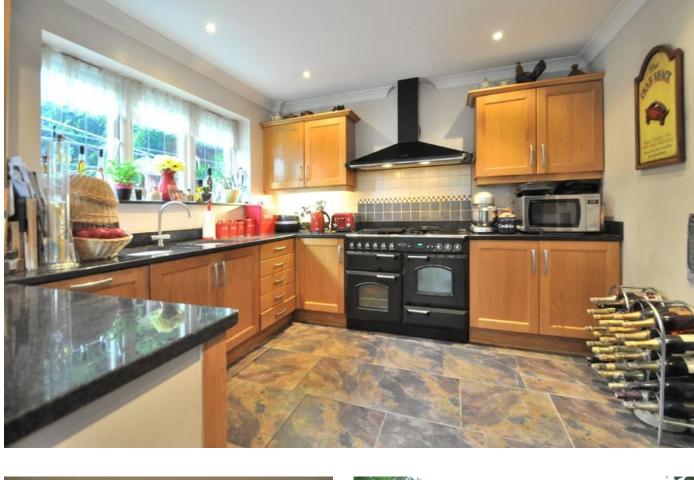

Features include a modern fitted kitchen with granite worktops and integral appliances, separate utility room, a large lounge with a conservatory and a separate dining room. The loft offers a good sized games room with access to extensive loft storage.