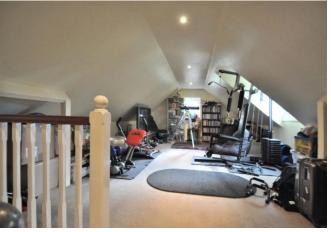

Features include a modern fitted kitchen with granite worktops and integral appliances, separate utility room, a large lounge with a conservatory and a separate dining room. The loft offers a good sized games room with access to extensive loft storage.