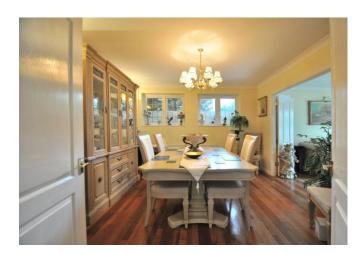

Features include a modern fitted kitchen with granite worktops and integral appliances, separate utility room, a large lounge with a conservatory and a separate dining room. The loft offers a good sized games room with access to extensive loft storage.