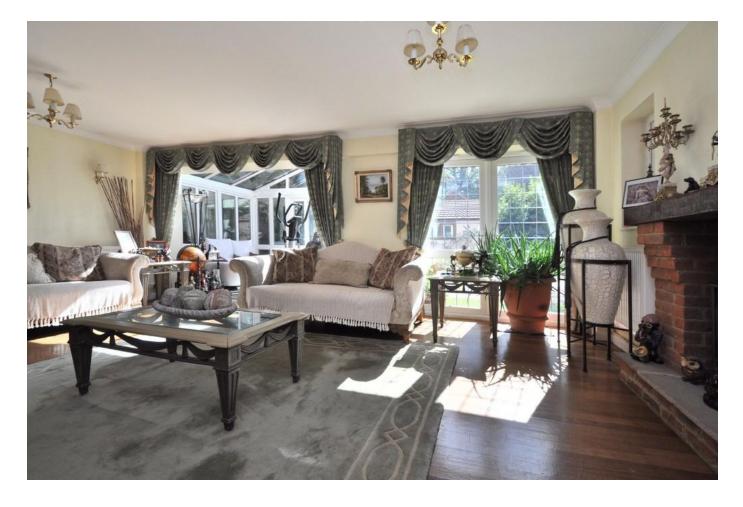

Features include a modern fitted kitchen with granite worktops and integral appliances, separate utility room, a large lounge with a conservatory and a separate dining room. The loft offers a good sized games room with access to extensive loft storage.