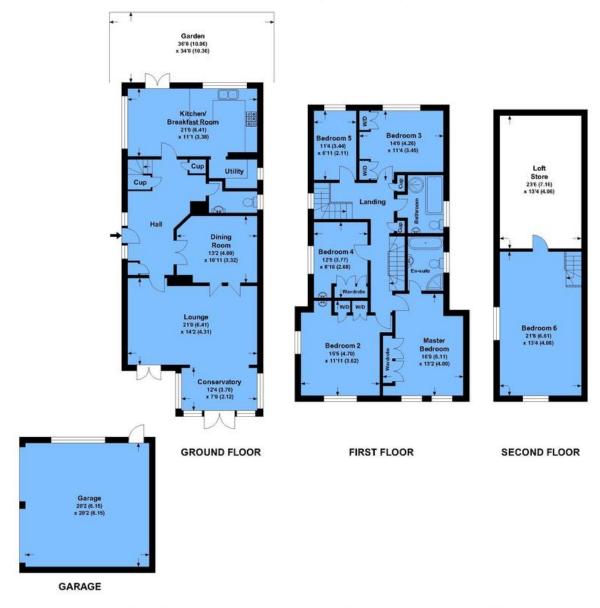

Asprey Place, Bickley, Kent BR1 2NJ £1,295,000 Freehold

www.jdmestateagents.com 020 8325 8000

Tucked away on a secluded plot within this exclusive gated development we find this spacious and well presented six bedroom detached house.

Features include a modern fitted kitchen with granite worktops and integral appliances, separate utility room, a large lounge with a conservatory and a separate dining room. The loft offers a good sized games room with access to extensive loft storage.

To the rear is a pleasant secluded garden and to the front is a detached double garage. There is plenty of off street parking and landscaped communal grounds.

The location is excellent being within three quarters of a mile from Chislehurst station and half a mile from Bickley station. Early viewing is recommended.

Pines End
APPROX. GROSS INTERNAL FLOOR AREA 2704.96 SQFT / 251.29 SQM.EXCL GARAGE/LOFT STORE

This is for guidance only, not to scale and must not be relied upon as a statement of fact.

Attention is drawn to the notice on these particulars.