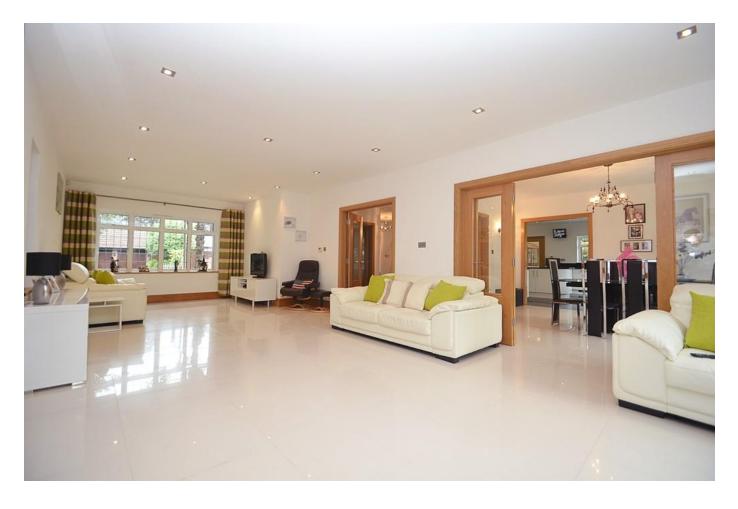

The accommodation comprises a tiled hallway, dual aspect lounge with feature fireplace, dining room, utility room and cloakroom. The Stoneham fitted kitchen with granite work tops and an array of integrated appliances can also be found to the ground floor. To the first floor are six double bedrooms and four bathrooms, three of which are ensuite to the master bedroom, bedroom two and bedroom three. The second floor is currently being used as the snooker room, measuring 40ft long and also benefits from a bathroom. The staircase is solid Oak as well as all the doors, doorframes and skirting boards.