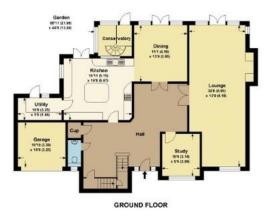

The accommodation comprises a tiled hallway, dual aspect lounge with feature fireplace, dining room, utility room and cloakroom. The Stoneham fitted kitchen with granite work tops and an array of integrated appliances can also be found to the ground floor. To the first floor are six double bedrooms and four bathrooms, three of which are ensuite to the master bedroom, bedroom two and bedroom three. The second floor is currently being used as the snooker room, measuring 40ft long and also benefits from a bathroom. The staircase is solid Oak as well as all the doors, doorframes and skirting boards.

## St Georges Road

APPROX. GROSS INTERNAL FLOOR AREA 5863.49 SQFT / 544.73 SQM.

SECOND FLOOR

GARDEN/POOL

This is for guidance only, not to scale and must not be relied upon as a statement of fact.

Attention is drawn to the notice on these particulars.