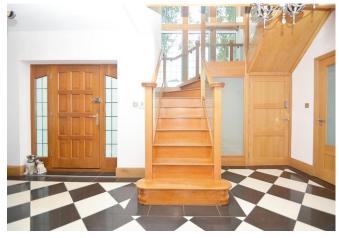

The accommodation comprises a tiled hallway, dual aspect lounge with feature fireplace, dining room, utility room and cloakroom. The Stoneham fitted kitchen with granite work tops and an array of integrated appliances can also be found to the ground floor. To the first floor are six double bedrooms and four bathrooms, three of which are ensuite to the master bedroom, bedroom two and bedroom three. The second floor is currently being used as the snooker room, measuring 40ft long and also benefits from a bathroom. The staircase is solid Oak as well as all the doors, doorframes and skirting boards.