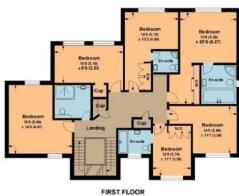

The accommodation comprises a tiled hallway, dual aspect lounge with feature fireplace, dining room, utility room and cloakroom. The Stoneham fitted kitchen with granite work tops and an array of integrated appliances can also be found to the ground floor. To the first floor are six double bedrooms and four bathrooms, three of which are ensuite to the master bedroom, bedroom two and bedroom three. The second floor is currently being used as the snooker room, measuring 40ft long and also benefits from a bathroom. The staircase is solid Oak as well as all the doors, doorframes and skirting boards.

## St Georges Road

APPROX. GROSS INTERNAL FLOOR AREA 5863.49 SQFT / 544.73 SQM.

SECOND FLOOR

GARDEN/POOL

This is for guidance only, not to scale and must not be relied upon as a statement of fact.

Attention is drawn to the notice on these particulars.