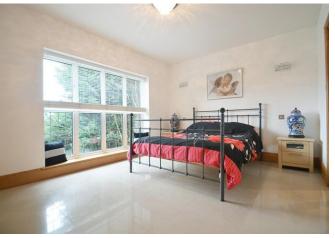

The accommodation comprises a tiled hallway, dual aspect lounge with feature fireplace, dining room, utility room and cloakroom. The Stoneham fitted kitchen with granite work tops and an array of integrated appliances can also be found to the ground floor. To the first floor are six double bedrooms and four bathrooms, three of which are ensuite to the master bedroom, bedroom two and bedroom three. The second floor is currently being used as the snooker room, measuring 40ft long and also benefits from a bathroom. The staircase is solid Oak as well as all the doors, doorframes and skirting boards.