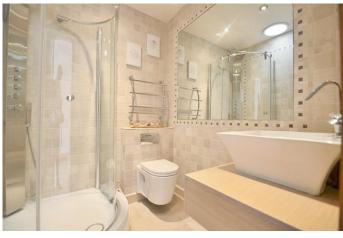

The accommodation comprises a tiled hallway, dual aspect lounge with feature fireplace, dining room, utility room and cloakroom. The Stoneham fitted kitchen with granite work tops and an array of integrated appliances can also be found to the ground floor. To the first floor are six double bedrooms and four bathrooms, three of which are ensuite to the master bedroom, bedroom two and bedroom three. The second floor is currently being used as the snooker room, measuring 40ft long and also benefits from a bathroom. The staircase is solid Oak as well as all the doors, doorframes and skirting boards.