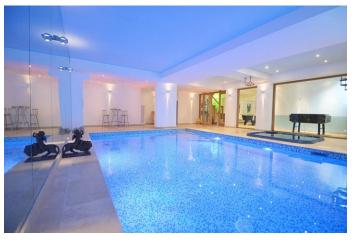

The basement floor is the hidden gem, providing the perfect entertaining/family area. Currently providing a pool, jacuzzi, bar, shower and changing rooms.

To the rear is the garden with both decked and Astro turfed areas as well as a London Plane tree and pond. To the front is off street parking and a garage.