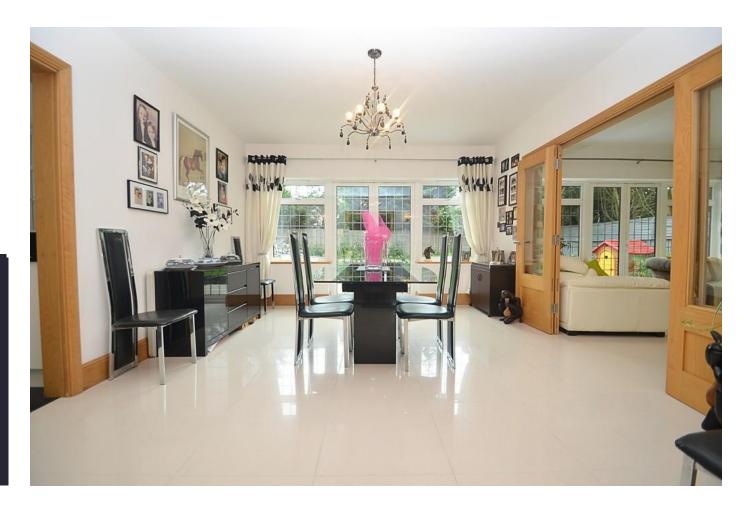

The accommodation comprises a tiled hallway, dual aspect lounge with feature fireplace, dining room, utility room and cloakroom. The Stoneham fitted kitchen with granite work tops and an array of integrated appliances can also be found to the ground floor. To the first floor are six double bedrooms and four bathrooms, three of which are ensuite to the master bedroom, bedroom two and bedroom three. The second floor is currently being used as the snooker room, measuring 40ft long and also benefits from a bathroom. The staircase is solid Oak as well as all the doors, doorframes and skirting boards.