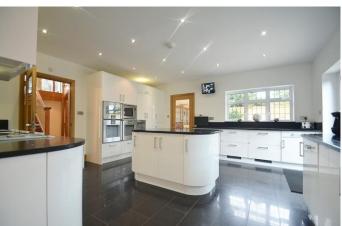

The accommodation comprises a tiled hallway, dual aspect lounge with feature fireplace, dining room, utility room and cloakroom. The Stoneham fitted kitchen with granite work tops and an array of integrated appliances can also be found to the ground floor. To the first floor are six double bedrooms and four bathrooms, three of which are ensuite to the master bedroom, bedroom two and bedroom three. The second floor is currently being used as the snooker room, measuring 40ft long and also benefits from a bathroom. The staircase is solid Oak as well as all the doors, doorframes and skirting boards.