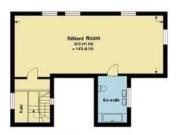

The accommodation comprises a tiled hallway, dual aspect lounge with feature fireplace, dining room, utility room and cloakroom. The Stoneham fitted kitchen with granite work tops and an array of integrated appliances can also be found to the ground floor. To the first floor are six double bedrooms and four bathrooms, three of which are ensuite to the master bedroom, bedroom two and bedroom three. The second floor is currently being used as the snooker room, measuring 40ft long and also benefits from a bathroom. The staircase is solid Oak as well as all the doors, doorframes and skirting boards.

## St Georges Road

APPROX. GROSS INTERNAL FLOOR AREA 5863.49 SQFT / 544.73 SQM.

SECOND FLOOR

GARDEN/POOL

This is for guidance only, not to scale and must not be relied upon as a statement of fact.

Attention is drawn to the notice on these particulars.