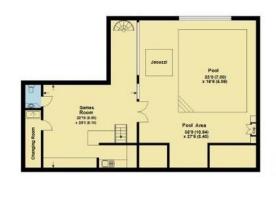

The basement floor is the hidden gem, providing the perfect entertaining/family area. Currently providing a pool, jacuzzi, bar, shower and changing rooms.

To the rear is the garden with both decked and Astro turfed areas as well as a London Plane tree and pond. To the front is off street parking and a garage.

## St Georges Road

APPROX. GROSS INTERNAL FLOOR AREA 5863.49 SQFT / 544.73 SQM.

SECOND FLOOR

GARDEN/POOL

This is for guidance only, not to scale and must not be relied upon as a statement of fact.

Attention is drawn to the notice on these particulars.