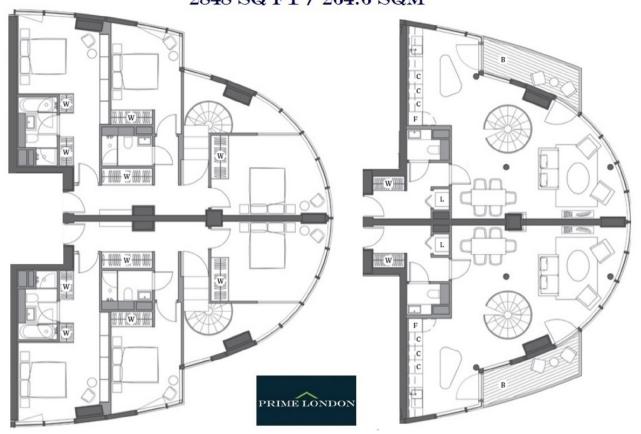

PROVIDENCE TOWER, CANARY WHARF £2,190,000

An extremely rare opportunity to own two adjoining duplex apartments totalling 2,848 sq ft (264 sqm) with secure parking, triple aspect views and two balconies, available as an off-plan investment purchase for completion in Q2 2016.

## PROVIDENCE TOWER, DOCKLANDS, LONDON E14 FIFTEENTH FLOOR APPROXIMATE GROSS INTERNAL AREA 2848 SQ FT / 264.6 SQM