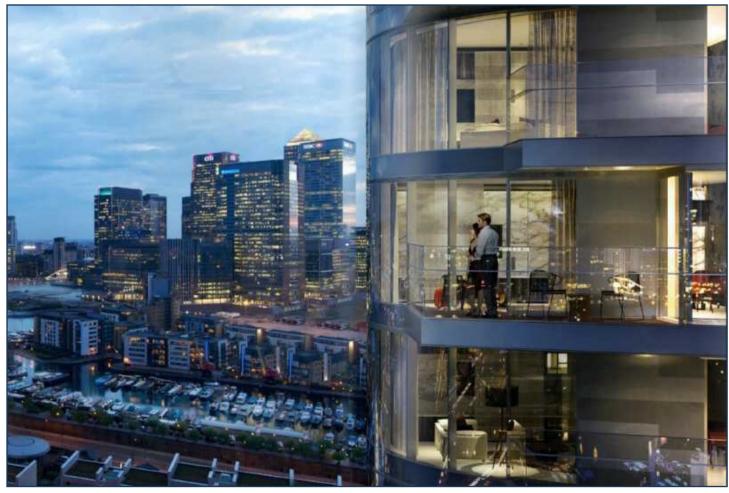

Providence Tower is the final building on the successful New Providence Wharf estate, a high-end residential community located next door to Canary Wharf, the worlds banking centre. Standing at 43 stories tall, the meticulously designed apartments in Providence Tower will have panoramic views across London, as well as outstanding interior finishes. Residents will also enjoy exclusive use of a Sky Lounge and Sky Terrace atop the tower, which will serve as a place for quiet relaxation as well as a hospitality suite for private parties.