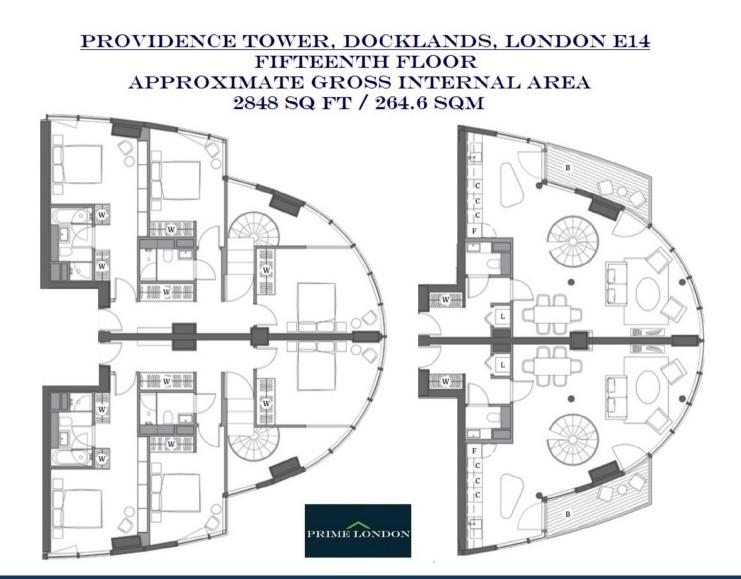

PROVIDENCE TOWER, CANARY WHARF £2,190,000

95 WESTMINSTER BRIDGE ROAD, SE1 7HR T: 0207 928 6663 OFFICE@PRIMELONDONRESIDENTIAL.COM WWW.PRIMELONDONRESIDENTIAL.COM

You may download, store and use the material for your own personal use and research. You may not republish, retransmit, redistribute or otherwise make the material available to any party or make the same available on any website, online service or bulletin board of your own or of any other party or make the same available in hard copy or in any other media without the website owner's express prior written consent. The website owner's copyright must remain on all reproductions of material taken from this website.