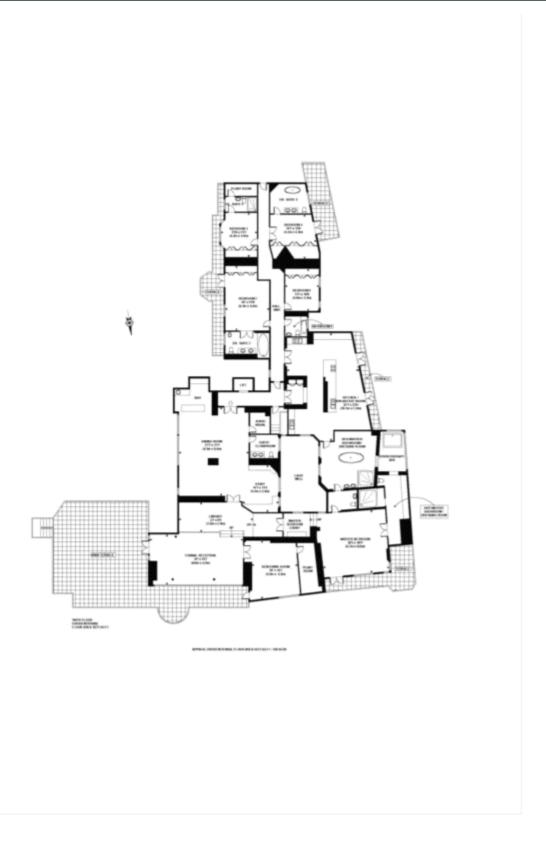

### KNIGHTSBRIDGE, LONDON, SW1.

£25,000 per week

Absolutely stunning film star penthouse apartment with park views and extensive terraces. Split level accommodation of the highest standard and bespoke furnishings and fixtures and fittings, creating a magnificent flat for entertaining and sumptuous living. Offered Furnished.

### **Details**

6 Double Bedrooms 6 Bathrooms Reception Room DiningRoom Media Room Gym Treatment Room Eat-in BreakfastRoom 1 Further Kitchen 5 Terraces

Short Lets considered - Price on Application