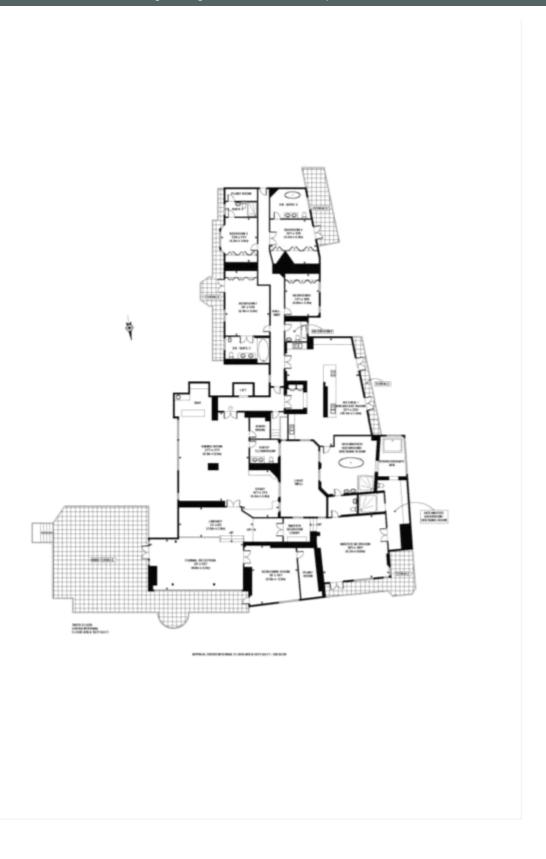

#### www.plazaestates.co.uk

Knightsbridge Office, 51 Beauchamp Place, London SW3 1NY Tel: 020-7596-6999 Fax: 020-7581-7005

KNIGHTSBRIDGE, SW1.

Price £25,000 per week

Absolutely stunning film star style 6 bedroom penthouse apartment with park views and extensive terraces. Split level accommodation of the highest standard and bespoke furnishings and fixtures and fittings, creating a magnificent flat for entertaining and sumptuous living. This lovely period building is situated opposite Hyde Park in the very heart of Knightsbridge. The world renowned shopping is on the doorstep together with easy access to the West End and Mayfair. 10255 square feet. Furnished

#### **Details**

6 Double Bedrooms
6 Bathrooms
Reception Room
Dining Room
Media Room
Gym
Treatment Room
Eat-in BreakfastRoom
1 Further Kitchen

## www.plazaestates.co.uk

Knightsbridge Office, 51 Beauchamp Place, London SW3 1NY Tel: 020-7596-6999 Fax: 020-7581-7005

5 Terraces Short Lets considered - Price on Application